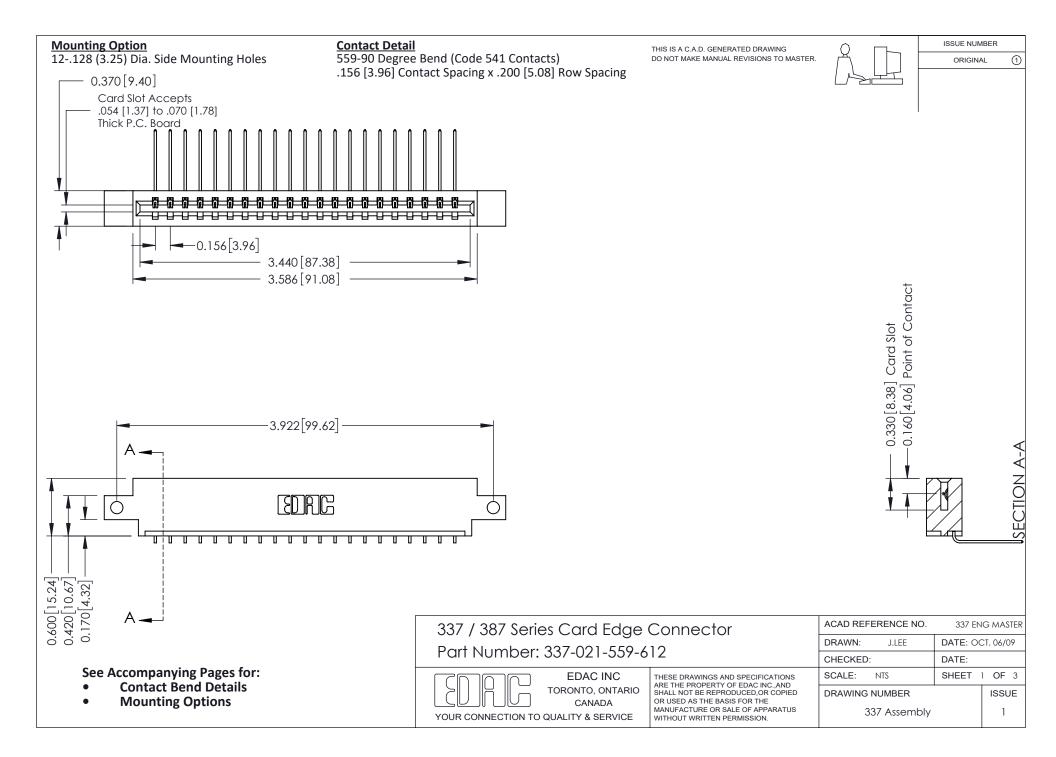

ISSUE NUMBER

ORIGINAL

1



| 337 / 387 Series Card Edge Connector<br>Contact Bend Detail           |                                                                                                                                                                                                  | ACAD REFERENCE NO. 337 E |                  | G MASTER      |
|-----------------------------------------------------------------------|--------------------------------------------------------------------------------------------------------------------------------------------------------------------------------------------------|--------------------------|------------------|---------------|
|                                                                       |