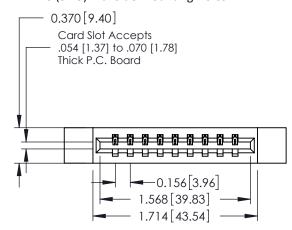

**Mounting Option** 

12-.128 (3.25) Dia. Side Mounting Holes

**Contact Detail** 

521-P.C. Tail .025 Sq.(0.64 Sq.) - Tail LG=.150(3.81) .156 [3.96] Contact Spacing x .200 [5.08] Row Spacing

THIS IS A C.A.D. GENERATED DRAWING DO NOT MAKE MANUAL REVISIONS TO MASTER.