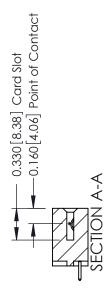

**Mounting Option** 

12-.128 (3.25) Dia. Side Mounting Holes

**Contact Detail** 

521-P.C. Tail .025 Sq.(0.64 Sq.) - Tail LG=.150(3.81) .156 [3.96] Contact Spacing x .200 [5.08] Row Spacing

THIS IS A C.A.D. GENERATED DRAWING DO NOT MAKE MANUAL REVISIONS TO MASTER.