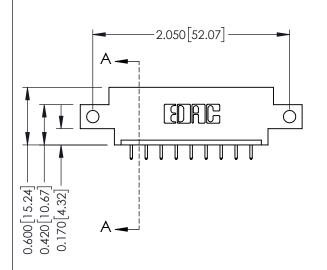

**Mounting Option** 

12-.128 (3.25) Dia. Side Mounting Holes

**Contact Detail** 

521-P.C. Tail .025 Sq.(0.64 Sq.) - Tail LG=.150(3.81) .156 [3.96] Contact Spacing x .200 [5.08] Row Spacing

THIS IS A C.A.D. GENERATED DRAWING DO NOT MAKE MANUAL REVISIONS TO MASTER.