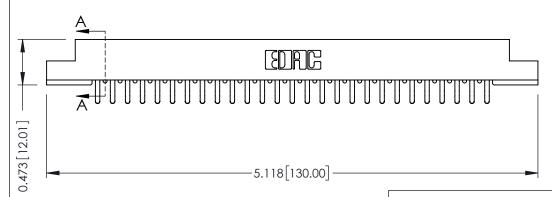

## SECTION A-A

**See Accompanying Pages for:** 

- Contact Bend Details
- Mounting Options

307 / 357 Card Edge Connector Part Number: 307-054-456-202

EDAC INC TORONTO, ONTARIO CANADA

YOUR CONNECTION TO QUALITY & SERVICE WITH