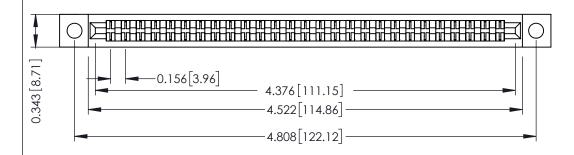

Mounting Option
.128 (3.25) Dia. Mounting Holes

**Contact Detail** 

Extender Board Bend (Code 420 Contacts)

.156 [3.96] Contact Spacing x .200 [5.08] Row Spacing

THIS IS A C.A.D. GENERATED DRAWING

133UL NUMBER

## SECTION A-A

**See Accompanying Pages for:** 

- Contact Bend Details
- Mounting Options

307 / 357 Card Edge Connector Part Number: 307-054-456-202

EDAC INC TORONTO, ONTARIO CANADA

YOUR CONNECTION TO QUALITY & SERVICE WITH