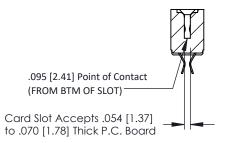

Mounting Option
.128 (3.25) Dia. Mounting Holes

**Contact Detail** 

Extender Board Bend (Code 420 Contacts)

.156 [3.96] Contact Spacing x .200 [5.08] Row Spacing

THIS IS A C.A.D. GENERATED DRAWING

133UL NUMBER