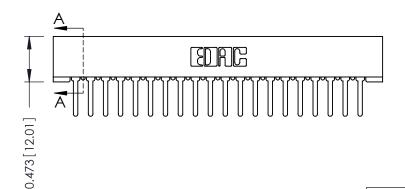

**Mounting Option** No Mounting Lugs **Contact Detail** 

PC Tail .046x.013(1.17x0.33) - Tail LG=.358(9.09) .156 [3.96] Contact Spacing x .200 [5.08] Row Spacing

THIS IS A C.A.D. GENERATED DRAWING DO NOT MAKE MANUAL REVISIONS TO MASTER.