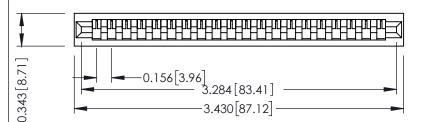

**Mounting Option** No Mounting Lugs **Contact Detail** 

PC Tail .046x.013(1.17x0.33) - Tail LG=.358(9.09) .156 [3.96] Contact Spacing x .200 [5.08] Row Spacing

THIS IS A C.A.D. GENERATED DRAWING DO NOT MAKE MANUAL REVISIONS TO MASTER.