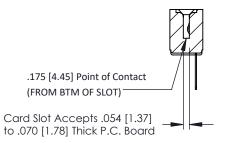

**Mounting Option** No Mounting Lugs **Contact Detail** 

PC Tail .046x.013(1.17x0.33) - Tail LG=.358(9.09) .156 [3.96] Contact Spacing x .200 [5.08] Row Spacing

THIS IS A C.A.D. GENERATED DRAWING DO NOT MAKE MANUAL REVISIONS TO MASTER.