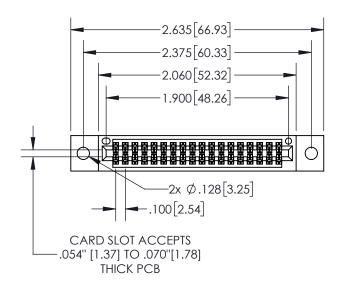

| 845/895 | SERIES HIGH TEMP  | CARD EDGE | CONNECTOR |
|---------|-------------------|-----------|-----------|
| PART NL | IMBER: 895-036-54 | 1-502     |           |

| ACAD REFERENCE NO. 845-ENG-MASTER |                  |  |
|-----------------------------------|------------------|--|
| DRAWN: R.STA.MONICA               | DATE:MAY.16/2017 |  |
| CHECKED:                          | DATE:            |  |
| SCALE: 1:1                        | SHEET 1 OF 2     |  |
| DRAWING NUMBER                    | ISSUE            |  |
| 845-ENG-MASTER                    | 1                |  |

1

| .330[8.38]<br>CARD SLO | Т                                          |
|------------------------|--------------------------------------------|
| SECTIC                 | N A-A                                      |
|                        | 370[9.40]                                  |
| .150 [3.81]            | .160[4.06] — POINT OF CONTACT — .200[5.08] |