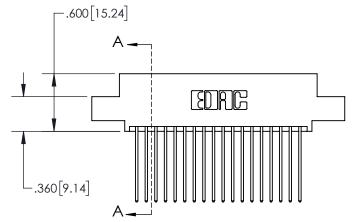

## 845/895 SERIES HIGH TEMP CARD EDGE CONNECTOR CONTACT CODE 555,556,558,559,560 DIMENSIONS

YOUR CONNECTION TO QUALITY & SERVICE

|   | ACAD REFERENCE NO. <b>845-ENG-MAS</b> |                  |
|---|---------------------------------------|------------------|
|   | DRAWN: R.STA.MONICA                   | DATE:MAY.16/2017 |
|   | CHECKED:                              | DATE:            |
|   | SCALE: 1:1                            | SHEET 2 OF 2     |
| D | DRAWING NUMBER                        | ISSUE            |

## **Contact Dimensions:** 541-Wire Wrap .025 Sq.(0.64 Sq.) - Tail LG=.750(19.05) .100 (2.54) Contact Spacing x .200 (5.08) Row Spacing

- INSULATOR MATERIAL: THERMOPLASTIC, UL 94V-0
- CONTACT MATERIAL; COPPER TIN ALLOY
  CONTACT PLATING: GOLD ON THE MATING AREA, TIN PLATING
  ON THE CONTACT TAILS, NICKEL UNDERPLATE

- INSULATOR MATERIAL: THERMOPLASTIC POLYESTER, UL 94V-0 DAP MATERIAL AVAILABLE UPON REQUEST
- CONTACT MATERIAL; COPPER ALLOY

CONTACT PLATING: GOLD ON THE MATING AREA, TIN PLATING ON THE CONTACT TAILS, NICKEL UNDERPLATE