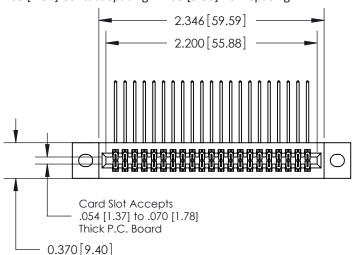

**Mounting Option** 

02-.128 (3.25) Wide Mounting Slots

## **Contact Detail**

559-90 Degree Bend (Code 541 Contacts)

.100 [2.54] Contact Spacing x .200 [5.08] Row Spacing







.240 [6.10] Point of Contact-



| DRAWN: J.LEE   | DATE: OCT. 06/09 |
|----------------|------------------|
| CHECKED:       | DATE:            |
| SCALE: NTS     | SHEET 1 OF 3     |
| DRAWING NUMBER | ISSUE            |
| 842 Assembly   | 1                |

SECTION A-A

842 ENG MASTER

**Mounting Options** 

**See Accompanying Pages for: Contact Bend Details** 

YOUR CONNECTION TO QUALITY & SERVICE

THIS IS A C.A.D. GENERATED DRAWING DO NOT MAKE MANUAL REVISIONS TO MASTER

ORIGINAL (1)



| 842/892 Series High Temp Card Edge Connector<br>Contact Bend Detail |                                                                     | ACAD REFERENCE NO. 842 ENG MASTER |             |          |          |
|---------------------------------------------------------------------|-----------