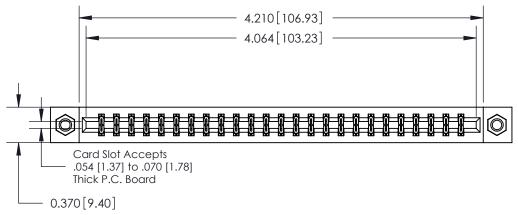

ISSUE NUMBER

ORIGINAL

.156 [3.96] Contact Spacing x .200 [5.08] Row Spacing

**See Accompanying Pages for:** 

**Contact Bend Details** 

837/887 Series High Temp Card Edge Connector Part Number: 887-050-542-807