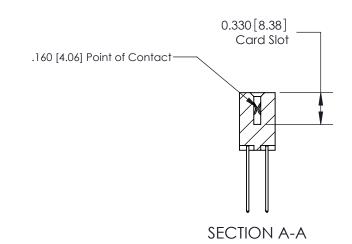

ISSUE NUMBER

ORIGINAL

1

|                     | 837/887 Series High Temp Card Edge Connector |                                                                                                                                                              | ACAD REFERENCE | NO. 837 EN       | 837 ENG MASTER |  |
|---------------------|----------------------------------------------|--------------------------------------------------------------------------------------------------------------------------------------------------------------|----------------|------------------|----------------|--|
| Contact Bend Detail |                                              | DRAWN: J.LEE                                                                                                                                                 | DATE: OC       | DATE: OCT. 06/09 |                |  |
|                     | Confact bend Detail                          |                                                                                                                                                              | CHECKED:       | DATE:            |                |  |
|                     | EDAC INC                                     | TORONTO, ONTARIO CANADA  ARE THE PROPERTY OF EDAC INC., AND SHALL NOT BE REPRODUCED, OR COPIED OR USED AS THE BASIS FOR THE MANUFACTURE OR SALE OF APPARATUS | SCALE: NTS     | SHEET            | 2 <b>OF</b> 2  |  |
|                     | TORONTO, ONTARIO                             |                                                                                                                                                              | DRAWING NUMBER |                  | ISSUE          |  |
|                     | YOUR CONNECTION TO QUALITY & SERVICE         |                                                                                                                                                              | 837 Assembly   |                  | 1              |  |