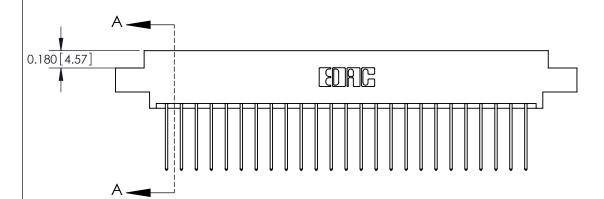

ISSUE NUMBER

ORIGINAL

1

|                     | 837/887 Series High Temp Card Edge Connector |                                                                                                                                                              | ACAD REFERENCE | NO. 837 EN       | 837 ENG MASTER |  |
|---------------------|----------------------------------------------|--------------------------------------------------------------------------------------------------------------------------------------------------------------|----------------|------------------|----------------|--|
| Contact Bend Detail |                                              | DRAWN: J.LEE                                                                                                                                                 | DATE: OC       | DATE: OCT. 06/09 |                |  |
|                     | Confact bend Detail                          |                                                                                                                                                              | CHECKED:       | DATE:            |                |  |
|                     | EDAC INC                                     | TORONTO, ONTARIO CANADA  ARE THE PROPERTY OF EDAC INC., AND SHALL NOT BE REPRODUCED, OR COPIED OR USED AS THE BASIS FOR THE MANUFACTURE OR SALE OF APPARATUS | SCALE: NTS     | SHEET            | 2 <b>OF</b> 2  |  |
|                     | TORONTO, ONTARIO                             |                                                                                                                                                              | DRAWING NUMBER |                  | ISSUE          |  |
|                     | YOUR CONNECTION TO QUALITY & SERVICE         |                                                                                                                                                              | 837 Assembly   |                  | 1              |  |