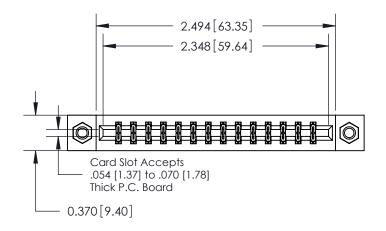

## **Contact Detail**

540-Wire Wrap .025 Sq.(0.64 Sq.) - Tail LG=.560(14.22)

.156 [3.96] Contact Spacing x .200 [5.08] Row Spacing

THIS IS A C.A.D. GENERATED DRAWING DO NOT MAKE MANUAL REVISIONS TO MASTER.