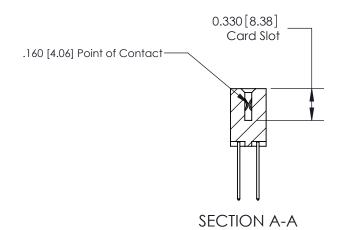

ISSUE NUMBER

ORIGINAL

1

|                     | 837/887 Series High Temp Card Edge Connector |                                                                      | ACAD REFERENCE | NO. 837 EN       | 837 ENG MASTER |  |
|---------------------|----------------------------------------------|----------------------------------------------------------------------|----------------|------------------|----------------|--|
| Contact Bend Detail |                                              | DRAWN: J.LEE                                                         | DATE: OC       | DATE: OCT. 06/09 |                |  |
|                     | Confact Bend Defail                          |                                                                      | CHECKED:       | DATE:            |                |  |
|                     | EDAC INC THESE DRAWINGS AND                  | THESE DRAWINGS AND SPECIFICATIONS                                    | SCALE: NTS     | SHEET            | 2 <b>OF</b> 2  |  |
|                     | TORONTO, ONTARIO                             | CANADA OR USED AS THE BASIS FOR THE MANUFACTURE OR SALE OF APPARATUS | DRAWING NUMBER |                  | ISSUE          |  |
|                     | YOUR CONNECTION TO QUALITY & SERVICE         |                                                                      | 837 Assembly   |                  | 1              |  |