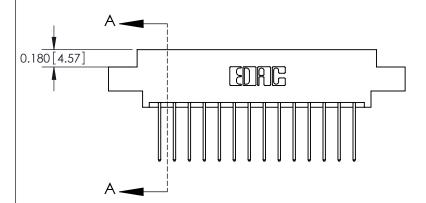

ISSUE NUMBER

ORIGINAL

**See Accompanying Pages for:** 

**Contact Bend Details** 

837/887 Series High Temp Card Edge Connector Part Number: 887-028-540-807

YOUR CONNECTION TO QUALITY & SERVICE

**EDAC INC** TORONTO, ONTARIO CANADA