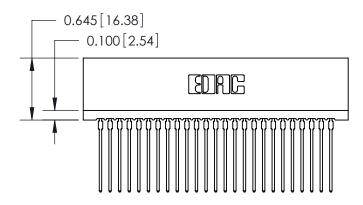

THIS IS A C.A.D. GENERATED DRAWING DO NOT MAKE MANUAL REVISIONS TO MASTER.

ISSUE NUMBER

ORIGINAL

Contact Information
541-Wire Wrap, Regular Point - Tail LG.=.750(19.05)
.100" (2.54mm) Contact Spacing x .200" (5.08mm) Row Spacing

ACAD REFERENCE NO.

745-ENG MASTER

**ISSUE** 

745 Series Ultra-Mate Card Edge Connector - Press Fit Part Number: 745-050-541-206 **EDAC INC** THESE DRAWINGS AND SPECIFICATIONS ARE THE PROPERTY OF EDAC INC.,AND TORONTO, ONTARIO SHALL NOT BE REPRODUCED, OR COPIED CANADA OR USED AS THE BASIS FOR THE MANUFACTURE OR SALE OF APPARATUS YOUR CONNECTION TO QUALITY & SERVICE