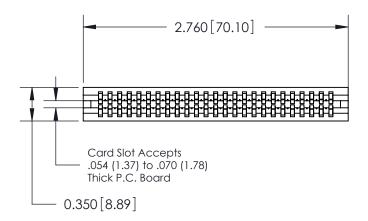

THIS IS A C.A.D. GENERATED DRAWING DO NOT MAKE MANUAL REVISIONS TO MASTER.

ISSUE NUMBER

ORIGINAL

Contact Information
541-Wire Wrap, Regular Point - Tail LG.=.750(19.05)
.100" (2.54mm) Contact Spacing x .200" (5.08mm) Row Spacing

ACAD REFERENCE NO.

745-ENG MASTER

**ISSUE** 

745 Series Ultra-Mate Card Edge Connector - Press Fit Part Number: 745-050-541-206 **EDAC INC** THESE DRAWINGS AND SPECIFICATIONS ARE THE PROPERTY OF EDAC INC.,AND TORONTO, ONTARIO SHALL NOT BE REPRODUCED, OR COPIED CANADA OR USED AS THE BASIS FOR THE MANUFACTURE OR SALE OF APPARATUS YOUR CONNECTION TO QUALITY & SERVICE