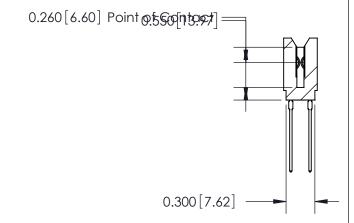

THIS IS A C.A.D. GENERATED DRAWING DO NOT MAKE MANUAL REVISIONS TO MASTER.

ISSUE NUMBER

ORIGINAL

Contact Information
541-Wire Wrap, Regular Point - Tail LG.=.750(19.05)
.100" (2.54mm) Contact Spacing x .200" (5.08mm) Row Spacing

ACAD REFERENCE NO.

745-ENG MASTER

**ISSUE** 

745 Series Ultra-Mate Card Edge Connector - Press Fit Part Number: 745-050-541-206 **EDAC INC** THESE DRAWINGS AND SPECIFICATIONS ARE THE PROPERTY OF EDAC INC.,AND TORONTO, ONTARIO SHALL NOT BE REPRODUCED, OR COPIED CANADA OR USED AS THE BASIS FOR THE MANUFACTURE OR SALE OF APPARATUS YOUR CONNECTION TO QUALITY & SERVICE