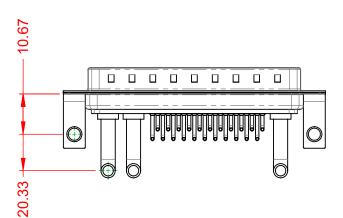

.XX ±0.13 .XXX ±0.05

1000V AC rms

|           |                                      |                                                                                                                                       | SW REFERENCE NO.: 629 COMBO ASSEMBLY |                  |       |
|-----------|--------------------------------------|---------------------------------------------------------------------------------------------------------------------------------------|--------------------------------------|------------------|-------|
|           | COMBINATION D-SUB                    |                                                                                                                                       | DRAWN: C.B                           | DATE: JAN. 01/20 | 19    |
|           |                                      |                                                                                                                                       | CHECKED:                             | DATE:            |       |
| o         | EDAC INC                             | THESE DRAWINGS AND SPECIFICATIONS<br>ARE THE PROPERTY OF EDAC INC.,AND                                                                | SCALE: (IN C.A.D. 1:1)               | SHEET 1 OF       | 2     |
| ES<br>CY. | TORONTO, ONTARIO<br>CANADA           | SHALL NOT BE REPRODUCED, OR COPIED<br>OR USED AS THE BASIS FOR THE<br>MANUFACTURE OR SALE OF APPARATUS<br>WITHOUT WRITTEN PERMISSION. | DRAWING NUMBER: 629-25W3650-4N4      |                  | ISSUE |
| 21.       | YOUR CONNECTION TO QUALITY & SERVICE |                                                                                                                                       | PART NUMBER: 629-25W                 | 3650-4N4         | 1     |