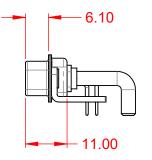

.XX ±0.13 .XXX ±0.05

1000V AC rms

|           |                                      |                                                                                                                                       | SW REFERENCE NO.: 629 COMBO ASSEMBLY |                  |       |
|-----------|--------------------------------------|---------------------------------------------------------------------------------------------------------------------------------------|--------------------------------------|------------------|-------|
|           | COMBINATION D-SUB                    |                                                                                                                                       | DRAWN: C.B                           | DATE: JAN. 01/20 | 19    |
|           |                                      |                                                                                                                                       | CHECKED:                             | DATE:            |       |
| o         | EDAC INC                             | THESE DRAWINGS AND SPECIFICATIONS<br>ARE THE PROPERTY OF EDAC INC.,AND                                                                | SCALE: (IN C.A.D. 1:1)               | SHEET 1 OF       | 2     |
| ES<br>CY. | TORONTO, ONTARIO<br>CANADA           | SHALL NOT BE REPRODUCED, OR COPIED<br>OR USED AS THE BASIS FOR THE<br>MANUFACTURE OR SALE OF APPARATUS<br>WITHOUT WRITTEN PERMISSION. | DRAWING NUMBER: 629-25W3650-4N4      |                  | ISSUE |
| 21.       | YOUR CONNECTION TO QUALITY & SERVICE |                                                                                                                                       | PART NUMBER: 629-25W                 | 3650-4N4         | 1     |