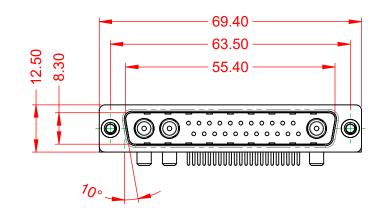

.XX ±0.13 .XXX ±0.05

1000V AC rms

|           |                                      |                                                                                                                                       | SW REFERENCE NO.: 629 COMBO ASSEMBLY |                  |       |
|-----------|--------------------------------------|---------------------------------------------------------------------------------------------------------------------------------------|--------------------------------------|------------------|-------|
|           | COMBINATION D-SUB                    |                                                                                                                                       | DRAWN: C.B                           | DATE: JAN. 01/20 | 19    |
|           |                                      |                                                                                                                                       | CHECKED:                             | DATE:            |       |
| o         | EDAC INC                             | THESE DRAWINGS AND SPECIFICATIONS<br>ARE THE PROPERTY OF EDAC INC.,AND                                                                | SCALE: (IN C.A.D. 1:1)               | SHEET 1 OF       | 2     |
| ES<br>CY. | TORONTO, ONTARIO<br>CANADA           | SHALL NOT BE REPRODUCED, OR COPIED<br>OR USED AS THE BASIS FOR THE<br>MANUFACTURE OR SALE OF APPARATUS<br>WITHOUT WRITTEN PERMISSION. | DRAWING NUMBER: 629-25W3650-4N4      |                  | ISSUE |
| 21.       | YOUR CONNECTION TO QUALITY & SERVICE |                                                                                                                                       | PART NUMBER: 629-25W                 | 3650-4N4         | 1     |