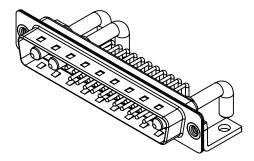

NOTES:

MATERIAL: HOUSING: SHELL: CONTACT:

WITHSTANDING VOLTAGE:

THERMOPLASTIC POLYESTER, UL94V-0 STEEL, NICKEL PLATED COPPER ALLOY, 30µ" GOLD PLATED

| ( | DPERATING TEMPERATURE:                                       | -55°C ~ 125°C               |
|---|--------------------------------------------------------------|-----------------------------|
|   | POWER/CO-AX CONTACT RATING:<br>IF PRESENT)                   | 40A (CURRENT)               |
|   | SIGNAL CONTACT CURRENT RATING:<br>SIGNAL CONTACT RESISTANCE: | 5A PER CONTACT<br>10mΩ MAX. |
|   | NSULATOR RESISTANCE:<br>DIELECTRIC                           | $5000M\Omega$ min.          |

.XX ±0.13 .XXX ±0.05

1000V AC rms

|           |                                      |                                                                                                                                       | SW REFERENCE NO.: 629 COMBO ASSEMBLY |                  |       |
|-----------|--------------------------------------|---------------------------------------------------------------------------------------------------------------------------------------|--------------------------------------|------------------|-------|
|           | COMBINATION D-SUB                    |                                                                                                                                       | DRAWN: C.B                           | DATE: JAN. 01/20 | 19    |
|           |                                      |                                                                                                                                       | CHECKED:                             | DATE:            |       |
| o         | EDAC INC                             | THESE DRAWINGS AND SPECIFICATIONS<br>ARE THE PROPERTY OF EDAC INC.,AND                                                                | SCALE: (IN C.A.D. 1:1)               | SHEET 1 OF       | 2     |
| ES<br>CY. | TORONTO, ONTARIO<br>CANADA           | SHALL NOT BE REPRODUCED, OR COPIED<br>OR USED AS THE BASIS FOR THE<br>MANUFACTURE OR SALE OF APPARATUS<br>WITHOUT WRITTEN PERMISSION. | DRAWING NUMBER: 629-25W3650-4N4      |                  | ISSUE |
| 21.       | YOUR CONNECTION TO QUALITY & SERVICE |                                                                                                                                       | PART NUMBER: 629-25W                 | 3650-4N4         | 1     |