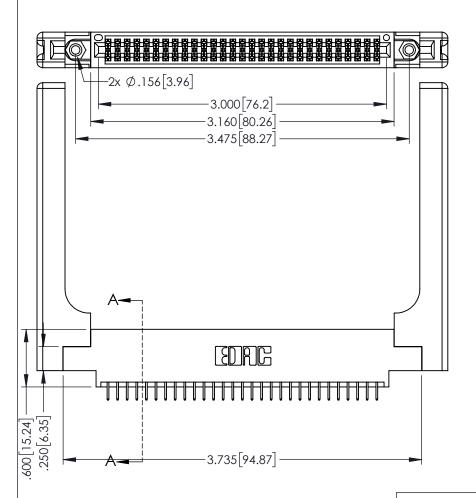

<u>Contact Dimensions:</u>
525-P.C. Tail .018 Sq.(0.46 Sq.) - Tail LG=.150(3.81)
.100 (2.54) Contact Spacing x .200 (5.08) Row Spacing

.160[4.06] POINT OF CONTACT **SECTION A-A** 

INSULATOR MATERIAL: THERMOPLASTIC PBT BLACK, UL 94V-0

CONTACT MATERIAL; COPPER TIN ALLOY CONTACT PLATING: GOLD ON THE MATING AREA, TIN PLATING ON THE CONTACT TAILS, NICKEL UNDERPLATE

345/395 SERIES CARD EDGE CONNECTOR PART NUMBER: 395-058-525-858

YOUR CONNECTION TO QUALITY & SERVICE

| ACAD REFERENCE NO. 345-ENG-MASTER |                  |    |
|-----------------------------------|------------------|----|
| DRAWN: R.STA.MONICA               | DATE:MAY.16/2017 |    |
| CHECKED:                          | DATE:            |    |
| SCALE: 1:1                        | SHEET 1 OF       | 2  |
| DRAWING NUMBER                    | ISS              | UE |
| 345-ENG-MASTER                    | 1                |    |