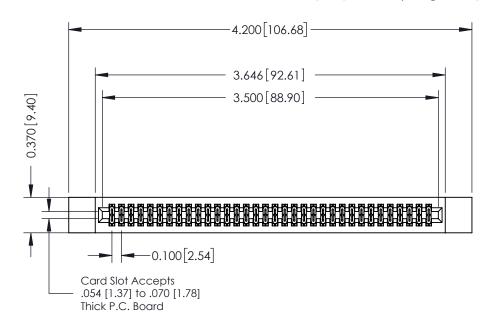

**Mounting Option** 

12-.128 (3.25) Dia. Side Mounting Holes

**Contact Detail** 

556-Extender Board Bend (Code 520 Contacts) .100 [2.54] Contact Spacing x .200 [5.08] Row Spacing

**See Accompanying Pages for:** 

- **Contact Bend Details**
- **Mounting Options**

342 / 392 Card Edge Connector Part Number: 392-068-556-212

YOUR CONNECTION TO QUALITY & SERVICE

CANADA

342 ENG MASTER J.LEE DATE: OCT. 06/09 SHEET 1 OF 3

342 Assembly