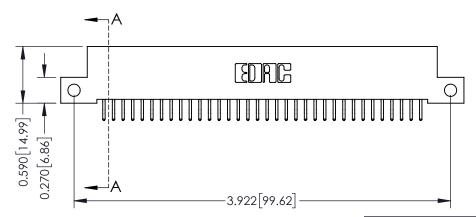

**Mounting Option** 

12-.128 (3.25) Dia. Side Mounting Holes

**Contact Detail** 

556-Extender Board Bend (Code 520 Contacts) .100 [2.54] Contact Spacing x .200 [5.08] Row Spacing

**See Accompanying Pages for:** 

- **Contact Bend Details**
- **Mounting Options**

342 / 392 Card Edge Connector Part Number: 392-068-556-212

YOUR CONNECTION TO QUALITY & SERVICE

CANADA

342 ENG MASTER J.LEE DATE: OCT. 06/09 SHEET 1 OF 3

342 Assembly