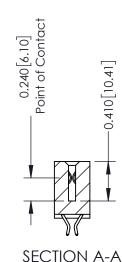

**Mounting Option** 

12-.128 (3.25) Dia. Side Mounting Holes

**Contact Detail** 

556-Extender Board Bend (Code 520 Contacts) .100 [2.54] Contact Spacing x .200 [5.08] Row Spacing

**See Accompanying Pages for:** 

- **Contact Bend Details**
- **Mounting Options**

342 / 392 Card Edge Connector Part Number: 392-068-556-212

YOUR CONNECTION TO QUALITY & SERVICE

CANADA

342 ENG MASTER J.LEE DATE: OCT. 06/09 SHEET 1 OF 3

342 Assembly