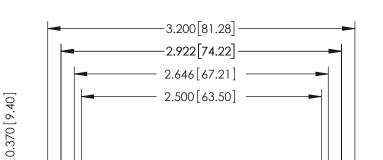

## **See Accompanying Pages for:**

- **Contact Bend Details**
- **Mounting Options**

| 342 / 392 Card Edge Connector |
|-------------------------------|
| Part Number: 392-048-540-203  |

YOUR CONNECTION TO QUALITY & SERVICE