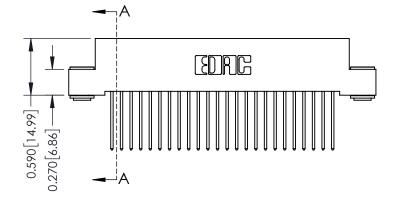

## **See Accompanying Pages for:**

- **Contact Bend Details**
- **Mounting Options**

| 342 / 392 Card Edge Connector |
|-------------------------------|
| Part Number: 392-048-540-203  |

YOUR CONNECTION TO QUALITY & SERVICE