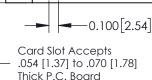

## **See Accompanying Pages for:**

- **Contact Bend Details**
- **Mounting Options**

| 342 / 392 Card Edge Connector |
|-------------------------------|
| Part Number: 392-048-540-203  |

YOUR CONNECTION TO QUALITY & SERVICE