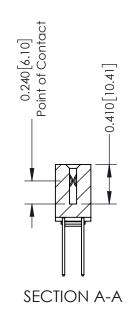

Mounting Option 03-.116 (2.95) I.D. Floating Eyelets

**Contact Detail** 

540-Wire Wrap .025 Sq.(0.64 Sq.) - Tail LG=.570(14.48) .100 [2.54] Contact Spacing x .200 [5.08] Row Spacing