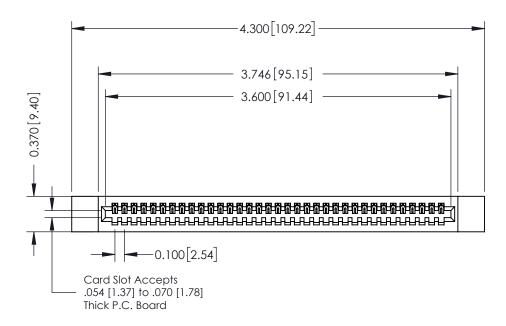

## **See Accompanying Pages for:**

- **Contact Bend Details**
- **Mounting Options**

342 / 392 Card Edge Connector Part Number: 392-035-523-112

YOUR CONNECTION TO QUALITY & SERVICE

CANADA

342 ENG MASTER J.LEE DATE: OCT. 06/09 SHEET 1 OF 3

342 Assembly

THIS IS A C.A.D. GENERATED DRAWING DO NOT MAKE MANUAL REVISIONS TO MASTER. ISSUE NUMBER

ORIGINAL

1

| 342 / 392 Series Card Edge Connector<br>Contact Bend Detail |                                                                                                                                                                                                  | ACAD REFERENCE NO. 342 ENG MASTER |             |                  |        |
|-------------------------------------------------------------|--------------------------------------------------------------------------------------------------------------------------------------------------------------------------------------------------|-----------------------------------|-------------|------------------|--------|
|                                                             |                                                                                                                                                                                                  | DRAWN:                            | J.LEE       | DATE: OCT. 06/09 |        |
|                                                             |                                                                                                                                                                                                  | CHECKED:                          |             | DATE:            |        |
| TORONTO, ONTARIO                                            | THESE DRAWINGS AND SPECIFICATIONS ARE THE PROPERTY OF EDAC INC. AND SHALL NOT BE REPRODUCED, OR COPIED OR USED AS THE BASIS FOR THE MANUFACTURE OR SALE OF APPARATUS WITHOUT WRITTEN PERMISSION. | SCALE:                            | NTS         | SHEET :          | 2 OF 3 |
|                                                             |                                                                                                                                                                                                  | DRAWING                           | NUMBER      |                  | ISSUE  |
| YOUR CONNECTION TO QUALITY & SERVICE                        |                                                                                                                                                                                                  | 3                                 | 42 Assembly |                  | 1      |