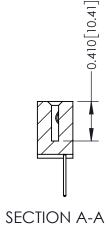

**Mounting Option** 

12-.128 (3.25) Dia. Side Mounting Holes

**Contact Detail** 

523-P.C. Tail .025 Sq.(0.64 Sq.) - Tail LG=.400(10.16) .100 [2.54] Contact Spacing x .200 [5.08] Row Spacing