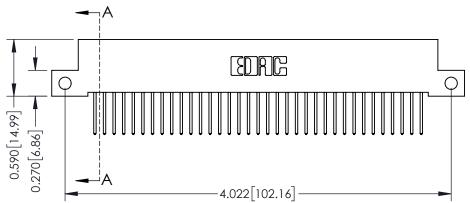

**Mounting Option** 

12-.128 (3.25) Dia. Side Mounting Holes

**Contact Detail** 

523-P.C. Tail .025 Sq.(0.64 Sq.) - Tail LG=.400(10.16) .100 [2.54] Contact Spacing x .200 [5.08] Row Spacing

## **See Accompanying Pages for:**

- **Contact Bend Details**
- **Mounting Options**

342 / 392 Card Edge Connector Part Number: 392-035-523-112

YOUR CONNECTION TO QUALITY & SERVICE

CANADA

342 ENG MASTER J.LEE DATE: OCT. 06/09 SHEET 1 OF 3