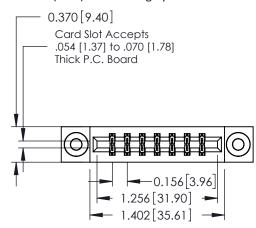

**Mounting Option** 

03-.116 (2.95) I.D. Floating Eyelets

**Contact Detail** 

541-Wire Wrap .025 Sq.(0.64 Sq.) - Tail LG=.750(19.05) .156 [3.96] Contact Spacing x .200 [5.08] Row Spacing

THIS IS A C.A.D. GENERATED DRAWING DO NOT MAKE MANUAL REVISIONS TO MASTER.