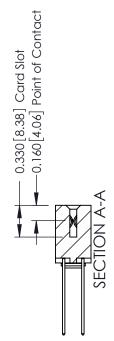

337 Assembly

ISSUE NUMBER

ORIGINAL

1

| 337 / 387 Series Card Edge Connector<br>Contact Bend Detail          |                                                                                                                              | ACAD REFERENCE NO. | 337 ENG MASTER   |               |
|----------------------------------------------------------------------|------------------------------------------------------------------------------------------------------------------------------|--------------------|------------------|---------------|
|                                                                      |                                                                                                                              | DRAWN: J.LEE       | DATE: OCT. 06/09 |               |
|                                                                      |                                                                                                                              | CHECKED:           | DATE:            |               |
| TORONTO, ONTARIO ARE THE PROF SHALL NOT BE OR USED AS TI MANUFACTURI | THESE DRAWINGS AND SPECIFICATIONS ARE THE PROPERTY OF EDAC INCAND                                                            | SCALE: NTS         | SHEET            | 2 <b>OF</b> 3 |
|                                                                      | SHALL NOT BE REPRODUCED, OR COPIED OR USED AS THE BASIS FOR THE MANUFACTURE OR SALE OF APPARATUS WITHOUT WRITTEN PERMISSION. | DRAWING NUMBER     |                  | ISSUE         |
|                                                                      |                                                                                                                              | 337 Assembly       |                  | 1             |