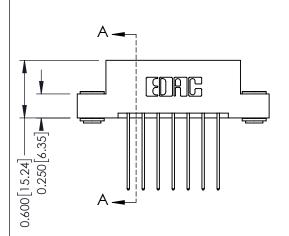

337 Assembly

ISSUE NUMBER

ORIGINAL

1

| 337 / 387 Series Card Edge Connector<br>Contact Bend Detail          |                                                                                                                              | ACAD REFERENCE NO. | 337 ENG MASTER   |               |
|----------------------------------------------------------------------|------------------------------------------------------------------------------------------------------------------------------|--------------------|------------------|---------------|
|                                                                      |                                                                                                                              | DRAWN: J.LEE       | DATE: OCT. 06/09 |               |
|                                                                      |                                                                                                                              | CHECKED:           | DATE:            |               |
| TORONTO, ONTARIO ARE THE PROF SHALL NOT BE OR USED AS TI MANUFACTURI | THESE DRAWINGS AND SPECIFICATIONS ARE THE PROPERTY OF EDAC INCAND                                                            | SCALE: NTS         | SHEET            | 2 <b>OF</b> 3 |
|                                                                      | SHALL NOT BE REPRODUCED, OR COPIED OR USED AS THE BASIS FOR THE MANUFACTURE OR SALE OF APPARATUS WITHOUT WRITTEN PERMISSION. | DRAWING NUMBER     |                  | ISSUE         |
|                                                                      |                                                                                                                              | 337 Assembly       |                  | 1             |