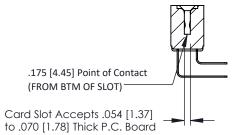

## **See Accompanying Pages for:**

- **Contact Bend Details**
- **Mounting Options**

| 307 / 357 Card Edge Connector |
|-------------------------------|
| Part Number: 357-011-458-108  |

**EDAC INC** TORONTO, ONTARIO CANADA