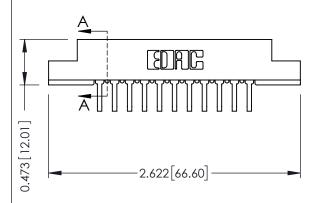

## **See Accompanying Pages for:**

- **Contact Bend Details**
- **Mounting Options**

| 307 / 357 Card Edge Connector |
|-------------------------------|
| Part Number: 357-011-458-108  |

**EDAC INC** TORONTO, ONTARIO CANADA