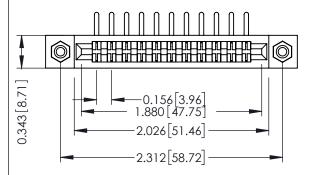

## **See Accompanying Pages for:**

- **Contact Bend Details**
- **Mounting Options**

| 307 / 357 Card Edge Connector |
|-------------------------------|
| Part Number: 357-011-458-108  |

**EDAC INC** TORONTO, ONTARIO CANADA