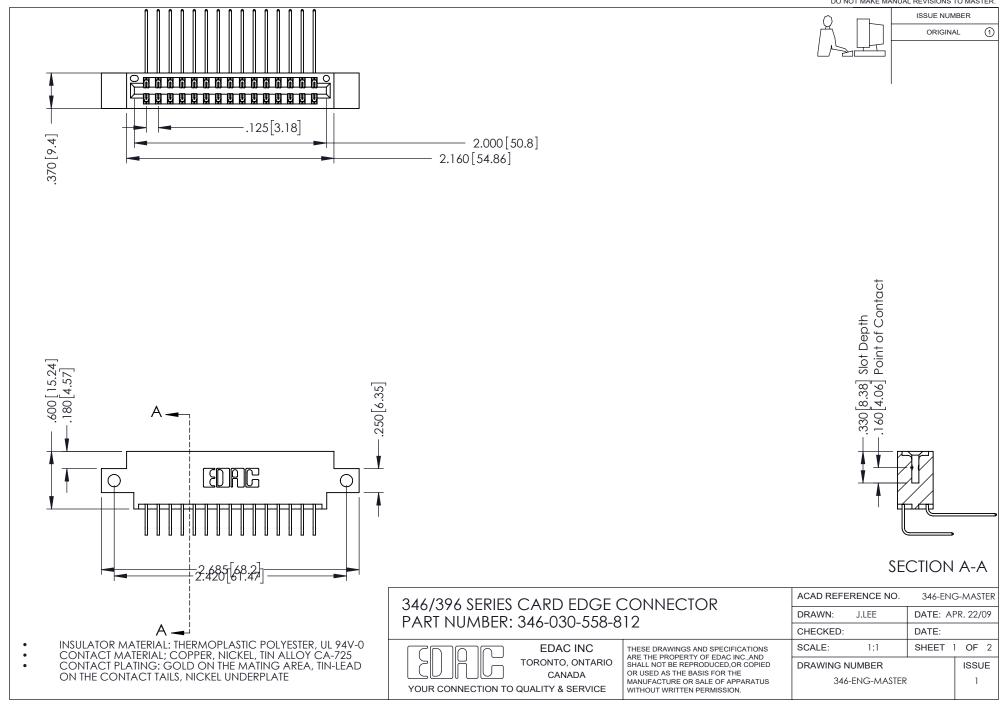

## **Contact Code 556**

INSULATOR MATERIAL: THERMOPLASTIC POLYESTER, UL 94V-0 CONTACT MATERIAL; COPPER, NICKEL, TIN ALLOY CA-725 CONTACT PLATING: GOLD ON THE MATING AREA, TIN-LEAD

ON THE CONTACT TAILS, NICKEL UNDERPLATE

## 346/396 SERIES CARD EDGE CONNECTOR CONTACT CODE 555,556,558,559,560 DIMENSIONS

YOUR CONNECTION TO QUALITY & SERVICE

**EDAC INC** TORONTO, ONTARIO CANADA

THESE DRAWINGS AND SPECIFICATIONS ARE THE PROPERTY OF EDAC INC.,AND SHALL NOT BE REPRODUCED, OR COPIED OR USED AS THE BASIS FOR THE MANUFACTURE OR SALE OF APPARATUS WITHOUT WRITTEN PERMISSION.