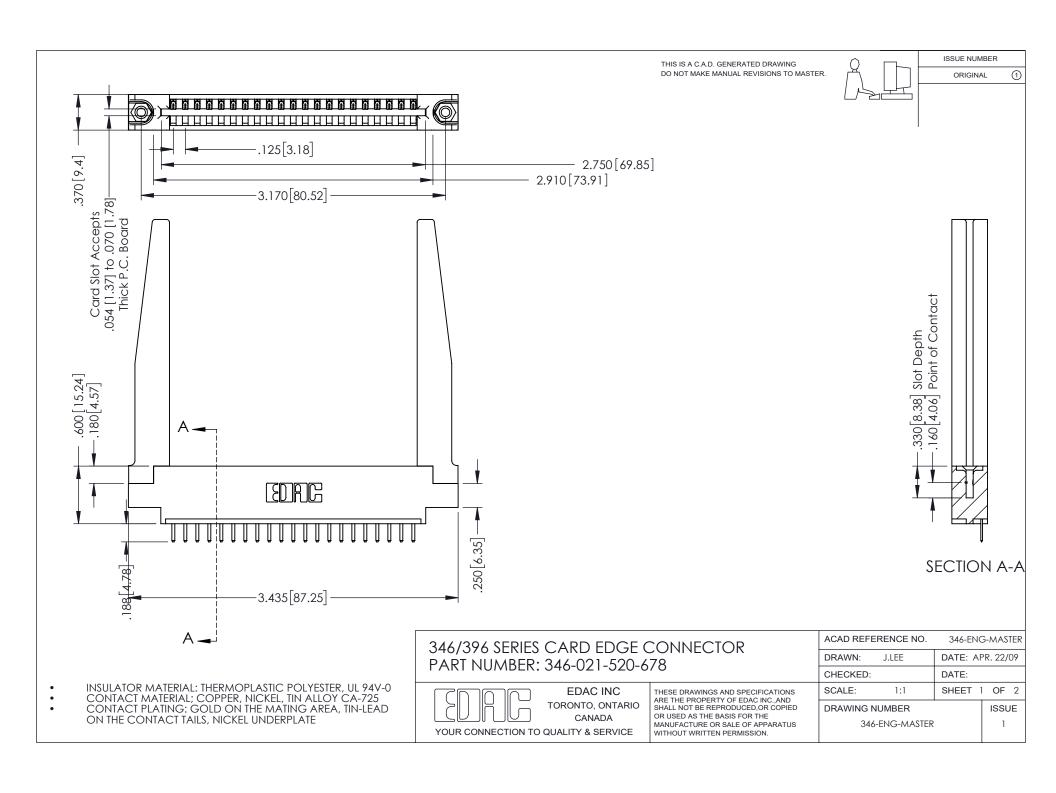

## **Contact Code 556**

INSULATOR MATERIAL: THERMOPLASTIC POLYESTER, UL 94V-0 CONTACT MATERIAL; COPPER, NICKEL, TIN ALLOY CA-725 CONTACT PLATING: GOLD ON THE MATING AREA, TIN-LEAD

ON THE CONTACT TAILS, NICKEL UNDERPLATE

## 346/396 SERIES CARD EDGE CONNECTOR CONTACT CODE 555,556,558,559,560 DIMENSIONS

YOUR CONNECTION TO QUALITY & SERVICE

**EDAC INC** TORONTO, ONTARIO CANADA

THESE DRAWINGS AND SPECIFICATIONS ARE THE PROPERTY OF EDAC INC.,AND SHALL NOT BE REPRODUCED, OR COPIED OR USED AS THE BASIS FOR THE MANUFACTURE OR SALE OF APPARATUS WITHOUT WRITTEN PERMISSION.