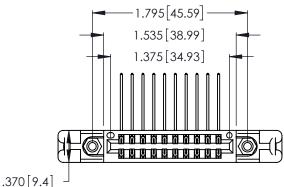

Contact Dimensions:
559-90 Degree Bend (Code 541 Contacts)
See Sheet 2 for Contact Code 555, 556, 558, 559, 560 Dimensions

INSULATOR MATERIAL: THERMOPLASTIC POLYESTER, UL 94V-0 CONTACT MATERIAL; COPPER, NICKEL, TIN ALLOY CA-725 CONTACT PLATING: GOLD ON THE MATING AREA, TIN-LEAD ON THE CONTACT TAILS, NICKEL UNDERPLATE

THIS IS A C.A.D. GENERATED DRAWING DO NOT MAKE MANUAL REVISIONS TO MASTER.

ISSUE NUMBER ORIGINAL

| 346/396 SERIES | CARD EDGE CONNECTOR |
|----------------|---------------------|
| PART NUMBER:   | 346-020-559-858     |