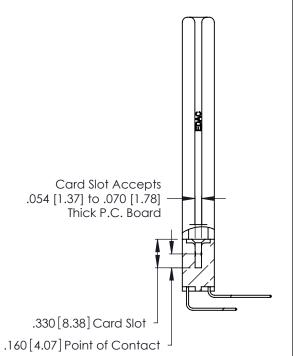

THIS IS A C.A.D. GENERATED DRAWING DO NOT MAKE MANUAL REVISIONS TO MASTER.

ISSUE NUMBER

ORIGINAL

1

**Contact Code 555** 

Contact Code 556

**Contact Code 558** 

**Contact Code 559** 

Contact Code 560

INSULATOR MATERIAL: THERMOPLASTIC POLYESTER, UL 94V-0 CONTACT MATERIAL; COPPER, NICKEL, TIN ALLOY CA-725 CONTACT PLATING: GOLD ON THE MATING AREA, TIN-LEAD

ON THE CONTACT TAILS, NICKEL UNDERPLATE

346/396 SERIES CARD EDGE CONNECTOR CONTACT CODE 555,556,558,559,560 DIMENSIONS

YOUR CONNECTION TO QUALITY & SERVICE

**EDAC INC** TORONTO, ONTARIO CANADA

THESE DRAWINGS AND SPECIFICATIONS ARE THE PROPERTY OF EDAC INC.,AND SHALL NOT BE REPRODUCED, OR COPIED OR USED AS THE BASIS FOR THE MANUFACTURE OR SALE OF APPARATUS WITHOUT WRITTEN PERMISSION.