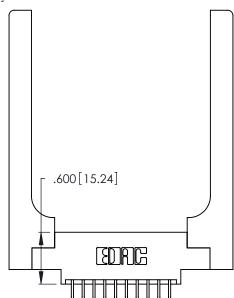

Contact Dimensions:
559-90 Degree Bend (Code 541 Contacts)
See Sheet 2 for Contact Code 555, 556, 558, 559, 560 Dimensions

INSULATOR MATERIAL: THERMOPLASTIC POLYESTER, UL 94V-0 CONTACT MATERIAL; COPPER, NICKEL, TIN ALLOY CA-725 CONTACT PLATING: GOLD ON THE MATING AREA, TIN-LEAD ON THE CONTACT TAILS, NICKEL UNDERPLATE

THIS IS A C.A.D. GENERATED DRAWING DO NOT MAKE MANUAL REVISIONS TO MASTER.

ISSUE NUMBER ORIGINAL

| 346/396 SERIES | CARD EDGE CONNECTOR |
|----------------|---------------------|
| PART NUMBER:   | 346-020-559-858     |