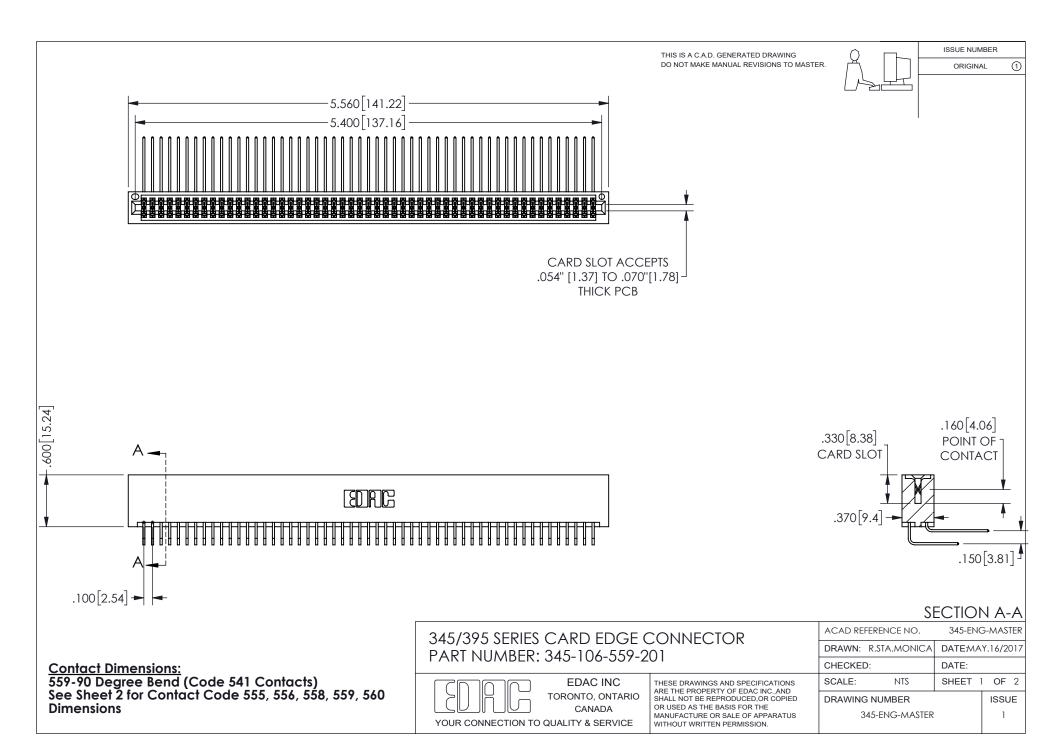

ISSUE NUMBER ORIGINAL

1

**Contact Code 558** 

Contact Code 559

Contact Code 560

INSULATOR MATERIAL: THERMOPLASTIC POLYESTER, UL 94V-0 DAP MATERIAL AVAILABLE UPON REQUEST

CONTACT MATERIAL; COPPER ALLOY CONTACT PLATING: GOLD ON THE MATING AREA, TIN PLATING ON THE CONTACT TAILS, NICKEL UNDERPLATE

345/395 SERIES CARD EDGE CONNECTOR CONTACT CODE 555,556,558,559,560 DIMENSIONS

YOUR CONNECTION TO QUALITY & SERVICE

**EDAC INC** TORONTO, ONTARIO CANADA

THESE DRAWINGS AND SPECIFICATIONS ARE THE PROPERTY OF EDAC INC.,AND SHALL NOT BE REPRODUCED, OR COPIED OR USED AS THE BASIS FOR THE MANUFACTURE OR SALE OF APPARATUS WITHOUT WRITTEN PERMISSION.

| ACAD REFERENCE NO.  | 345-ENG-MASTER   |
|---------------------|------------------|
| DRAWN: R.STA.MONICA | DATE:MAY.16/2017 |
| CHECKED:            | DATE:            |
| SCALE: 1:1          | SHEET 2 OF 2     |
| DRAWING NUMBER      | ISSUE            |
| 345-FNG-MASTER      | 1                |