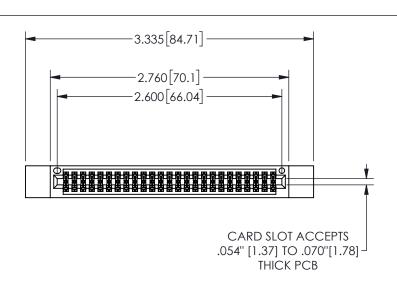

THIS IS A C.A.D. GENERATED DRAWING DO NOT MAKE MANUAL REVISIONS TO MASTER.

ISSUE NUMBER

ORIGINAL

1

.160 4.06 .330[8.38] POINT OF CARD SLOT CONTACT

## -.180[4.57] 600 15.24 .250[6.35] .100[2.54]

<u>Contact Dimensions:</u>
520-P.C. Tail .030x.018(0.76x0.46) - Tail LG=.175(4.45)
.100 (2.54) Contact Spacing x .200 (5.08) Row Spacing

345/395 SERIES CARD EDGE CONNECTOR PART NUMBER: 345-050-520-812