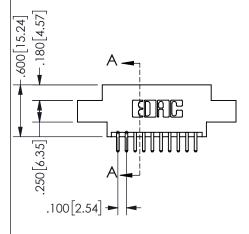

## 345/395 SERIES CARD EDGE CONNECTOR PART NUMBER: 345-020-520-808

YOUR CONNECTION TO QUALITY & SERVICE

**EDAC INC** TORONTO, ONTARIO CANADA

THESE DRAWINGS AND SPECIFICATIONS ARE THE PROPERTY OF EDAC INC.,AND SHALL NOT BE REPRODUCED, OR COPIED OR USED AS THE BASIS FOR THE MANUFACTURE OR SALE OF APPARATUS WITHOUT WRITTEN PERMISSION.

|                     |               |                 | , , , , , |
|---------------------|---------------|-----------------|-----------|
| ACAD REFERENCE NO.  |               | 345-ENG-MASTER  |           |
| DRAWN: R.STA.MONICA |               | DATEMAY.16/2017 |           |
| CHECKED:            |               | DATE:           |           |
| SCALE:              | NTS           | SHEET           | OF 2      |
| DRAWING             | NUMBER        |                 | ISSUE     |
| 3                   | 45-ENG-MASTER |                 | 1         |