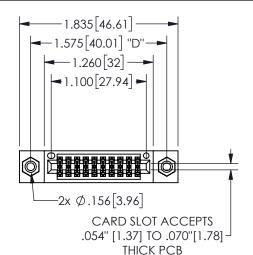

## 345/395 SERIES CARD EDGE CONNECTOR PART NUMBER: 345-020-520-808

YOUR CONNECTION TO QUALITY & SERVICE

**EDAC INC** TORONTO, ONTARIO CANADA

THESE DRAWINGS AND SPECIFICATIONS ARE THE PROPERTY OF EDAC INC.,AND SHALL NOT BE REPRODUCED, OR COPIED OR USED AS THE BASIS FOR THE MANUFACTURE OR SALE OF APPARATUS WITHOUT WRITTEN PERMISSION.

|                     |               |                 | , , , , , |
|---------------------|---------------|-----------------|-----------|
| ACAD REFERENCE NO.  |               | 345-ENG-MASTER  |           |
| DRAWN: R.STA.MONICA |               | DATEMAY.16/2017 |           |
| CHECKED:            |               | DATE:           |           |
| SCALE:              | NTS           | SHEET           | OF 2      |
| DRAWING             | NUMBER        |                 | ISSUE     |
| 3                   | 45-ENG-MASTER |                 | 1         |