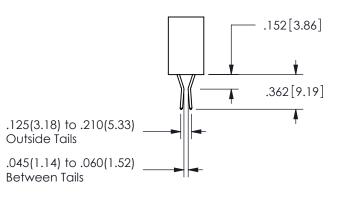

ORIGINAL 1

ISSUE NUMBER

**Contact Code 558** 

Contact Code 559

**Contact Code 560** 

- INSULATOR MATERIAL: THERMOPLASTIC POLYESTER, UL 94V-0 DAP MATERIAL AVAILABLE UPON REQUEST
- CONTACT MATERIAL; COPPER ALLOY