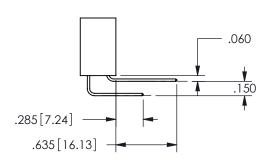

ORIGINAL 1

ISSUE NUMBER

**Contact Code 558** 

Contact Code 559

**Contact Code 560** 

- INSULATOR MATERIAL: THERMOPLASTIC POLYESTER, UL 94V-0 DAP MATERIAL AVAILABLE UPON REQUEST
- CONTACT MATERIAL; COPPER ALLOY