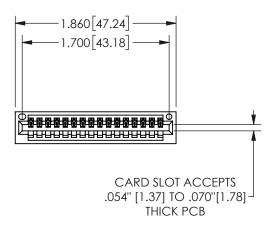

## <u>Contact Dimensions:</u> 540-Wire Wrap .025 Sq.(0.64 Sq.) - Tail LG=.560(14.22) .100 (2.54) Contact Spacing x .200 (5.08) Row Spacing

.370 9.4

.330[8.38]

CARD SLOT

345/395 SERIES CARD EDGE CONNECTOR PART NUMBER: 345-016-540-101