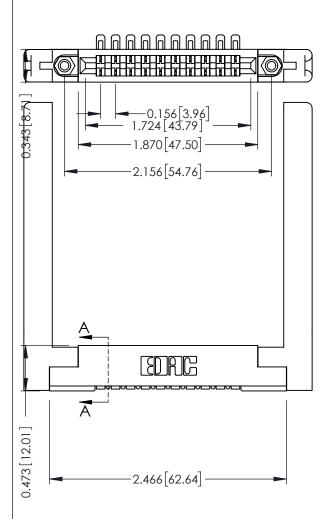

.156 [3.96] Contact Spacing x .200 [5.08] Row Spacing

ISSUE NUMBER

**SECTION A-A** 

ORIGINAL

307 / 357 Card Edge Connector

Part Number: 307-010-454-178

YOUR CONNECTION TO QUALITY & SERVICE

**EDAC INC** TORONTO, ONTARIO CANADA

307 ENG MASTER

DATE: AUG. 11/09

.175 [4.45] Point of Contact (FROM BTM OF SLOT) Card Slot Accepts .054 [1.37]

to .070 [1.78] Thick P.C. Board

DRAWN:

ACAD REFERENCE NO.

J.LEE

**See Accompanying Pages for: Contact Bend Details** 