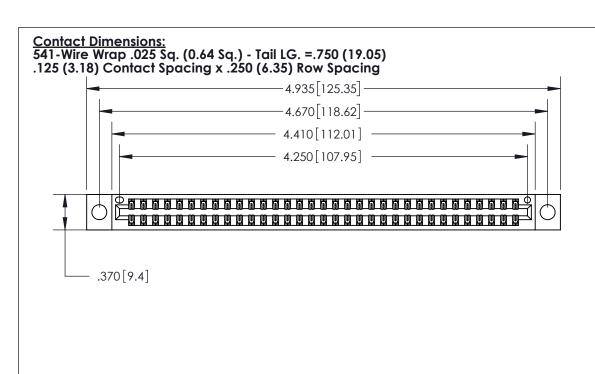

## 846/896 SERIES HIGH TEMP CARD EDGE CONNECTOR PART NUMBER: 896-066-541-204

EDAC INC
TORONTO, ONTARIO
CANADA
YOUR CONNECTION TO QUALITY & SERVICE

THESE DRAWINGS AND SPECIFICATIONS ARE THE PROPERTY OF EDAC INC., AND SHALL NOT BE REPRODUCED, OR COPIED OR USED AS THE BASIS FOR THE MANUFACTURE OR SALE OF APPARATUS WITHOUT WRITTEN PERMISSION.

| ACAD REFERENCE NO. | 846-ENG-MASTER   |  |
|--------------------|------------------|--|
| DRAWN: J.LEE       | DATE: APR. 22/09 |  |
| CHECKED:           | DATE:            |  |
| SCALE: 1:1         | SHEET 1 OF 2     |  |
| DRAWING NUMBER     | ISSUE            |  |
| 846-ENG-MASTER     | 1                |  |