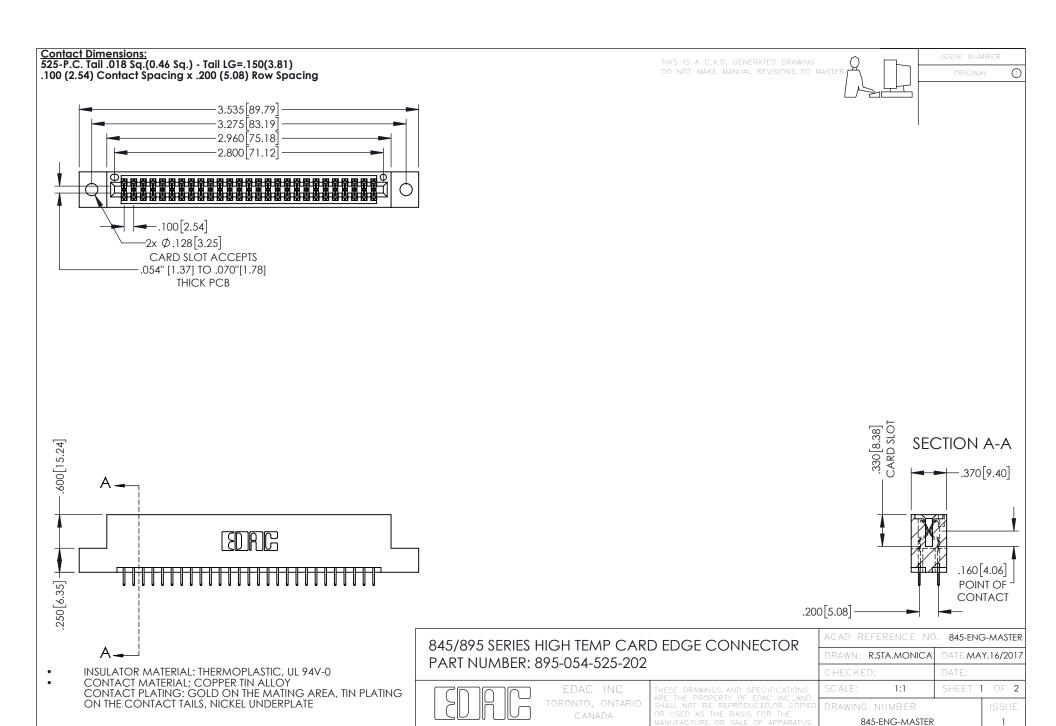

YOUR CONNECTION TO QUALITY & SERVICE







- INSULATOR MATERIAL: THERMOPLASTIC POLYESTER, UL 94V-0 DAP MATERIAL AVAILABLE UPON REQUEST
- CONTACT MATERIAL; COPPER ALLOY

**Contact Code 558** 

CONTACT PLATING: GOLD ON THE MATING AREA, TIN PLATING ON THE CONTACT TAILS, NICKEL UNDERPLATE

## 845/895 SERIES HIGH TEMP CARD EDGE CONNECTOR CONTACT CODE 555,556,558,559,560 DIMENSIONS

YOUR CONNECTION TO QUALITY & SERVICE

Contact Code 559

|   | ACAD REFERENCE NO   | . 845-ENG-MASTER |
|---|---------------------|------------------|
|   | DRAWN: R.STA.MONICA | DATE:MAY.16/2017 |
|   | CHECKED:            | DATE:            |
|   | SCALE: 1:1          | SHEET 2 OF 2     |
| D | DRAWING NUMBER      | ISSUE            |

Contact Code 560

845-ENG-MASTER