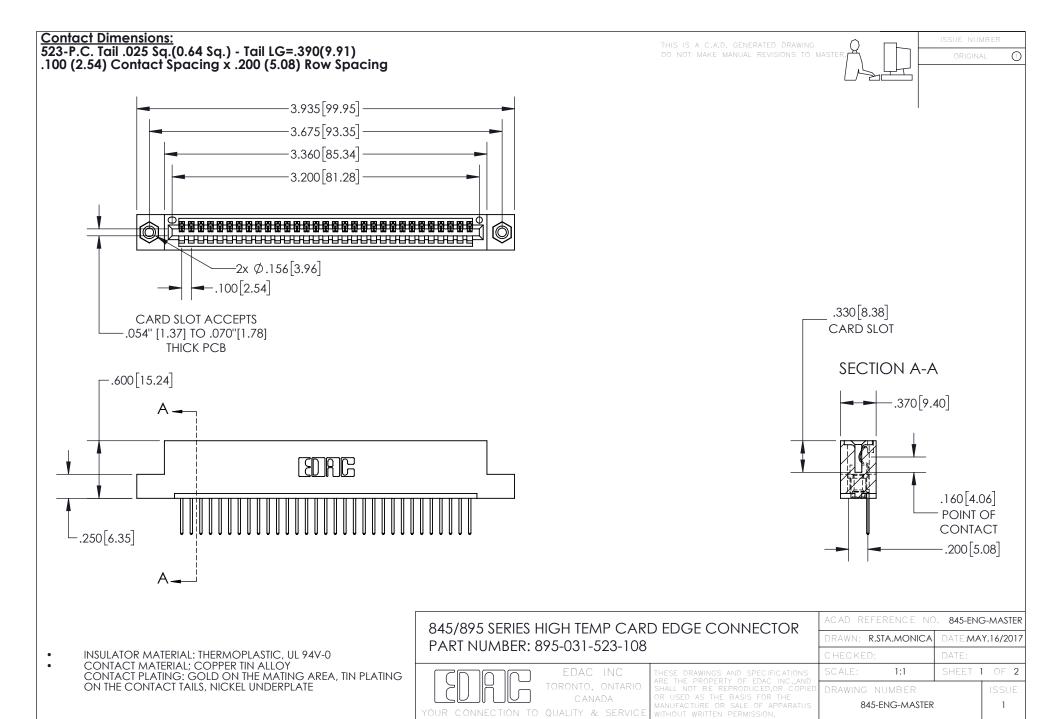

INSULATOR MATERIAL: THERMOPLASTIC POLYESTER, UL 94V-0 DAP MATERIAL AVAILABLE UPON REQUEST

**Contact Code 558** 

CONTACT MATERIAL; COPPER ALLOY CONTACT PLATING: GOLD ON THE MATING AREA, TIN PLATING ON THE CONTACT TAILS, NICKEL UNDERPLATE

## 845/895 SERIES HIGH TEMP CARD EDGE CONNECTOR CONTACT CODE 555,556,558,559,560 DIMENSIONS

YOUR CONNECTION TO QUALITY & SERVICE

Contact Code 559

|   | ACAD REFERENCE NO. 845-ENG-MASTER |                  |  |
|---|-----------------------------------|------------------|--|
|   | DRAWN: R.STA.MONICA               | DATE:MAY.16/2017 |  |
|   | CHECKED:                          | DATE:            |  |
|   | SCALE: 1:1                        | SHEET 2 OF 2     |  |
| D | DRAWING NUMBER                    | ISSUE            |  |

Contact Code 560