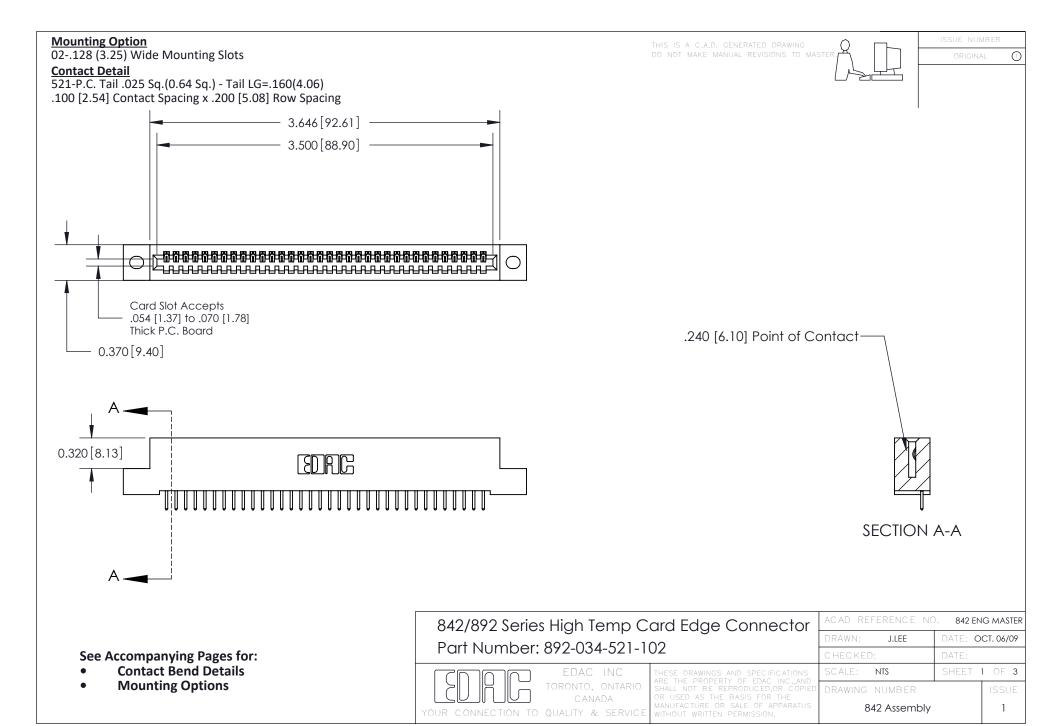

THIS IS A C.A.D. GENERATED DRAWING DO NOT MAKE MANUAL REVISIONS TO MASTER

ORIGINAL (1)



| 842/892 Series High Temp Card Edge Connector<br>Contact Bend Detail |                                                                                                  | ACAD REFERENCE NO. 842 ENG MASTER |             |                  |        |
|---------------------------------------------------------------------|--------------------------------------------------------------------------------------------------|-----------------------------------|-------------|------------------|--------|
|                                                                     |                                                                                                  | DRAWN:                            | J.