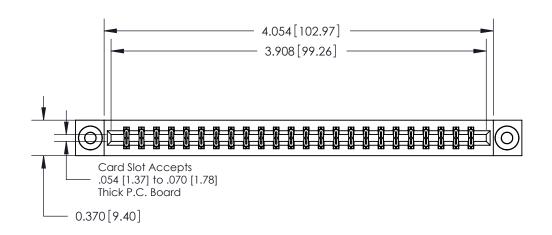

**Mounting Option** 

03-.116 (2.95) I.D. Floating Eyelets

## **Contact Detail**

540-Wire Wrap .025 Sq.(0.64 Sq.) - Tail LG=.560(14.22) .156 [3.96] Contact Spacing x .200 [5.08] Row Spacing

THIS IS A C.A.D. GENERATED DRAWING DO NOT MAKE MANUAL REVISIONS TO MASTER.