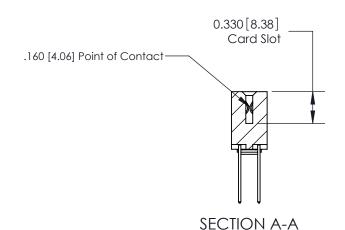

ISSUE NUMBER

ORIGINAL

1

|                     | 837/887 Series High Temp Card Edge Connector |                                                                      | ACAD REFERENCE | NO. 837 EN       | 837 ENG MASTER |  |
|---------------------|----------------------------------------------|----------------------------------------------------------------------|----------------|------------------|----------------|--|
| Contact Bend Detail |                                              | DRAWN: J.LEE                                                         | DATE: OC       | DATE: OCT. 06/09 |                |  |
|                     | Confact Bend Defail                          |                                                                      | CHECKED:       | DATE:            |                |  |
|                     | EDAC INC THESE DRAWINGS                      | THESE DRAWINGS AND SPECIFICATIONS                                    | SCALE: NTS     | SHEET            | 2 <b>OF</b> 2  |  |
|                     | TORONTO, ONTARIO                             | CANADA OR USED AS THE BASIS FOR THE MANUFACTURE OR SALE OF APPARATUS | DRAWING NUMBER |                  | ISSUE          |  |
|                     | YOUR CONNECTION TO QUALITY & SERVICE         |                                                                      | 837 Assembly   |                  | 1              |  |