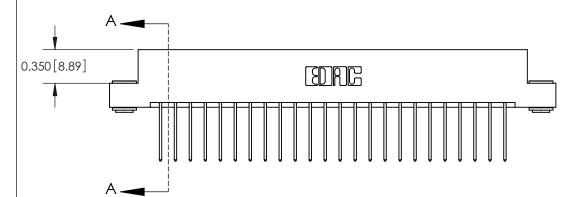

ISSUE NUMBER

ORIGINAL

**See Accompanying Pages for:** 

**Contact Bend Details** 

837/887 Series High Temp Card Edge Connector Part Number: 887-048-540-203

**EDAC INC** TORONTO, ONTARIO CANADA

THESE DRAWINGS AND SPECIFICATIONS ARE THE PROPERTY OF EDAC INC.,AND SHALL NOT BE REPRODUCED, OR COPIED OR USED AS THE BASIS FOR THE MANUFACTURE OR SALE OF APPARATUS WITHOUT WRITTEN PERMISSION.