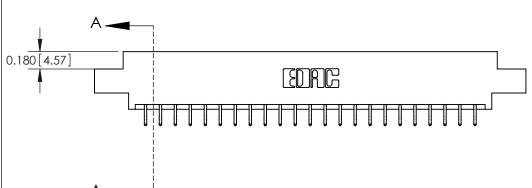

ORIGINAL

**SECTION A-A** 

**See Accompanying Pages for:** 

**Contact Bend Details** 

837/887 Series High Temp Card Edge Connector Part Number: 887-046-556-808

YOUR CONNECTION TO QUALITY & SERVICE

**EDAC INC** TORONTO, ONTARIO CANADA