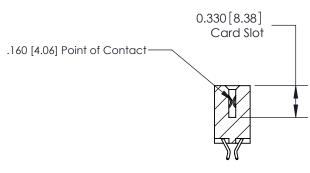

## **Contact Detail**

556-Extender Board Bend (Code 520 Contacts)

.156 [3.96] Contact Spacing x .200 [5.08] Row Spacing

THIS IS A C.A.D. GENERATED DRAWING DO NOT MAKE MANUAL REVISIONS TO MASTER.

ISSUE NUMBER

837 Assembly

ISSUE NUMBER

ORIGINAL

1

|                     | 837/887 Series High Temp Card Edge Connector |                                                                                                                                                               | ACAD REFERENCE | NO. 837 EN       | 837 ENG MASTER |  |
|---------------------|----------------------------------------------|---------------------------------------------------------------------------------------------------------------------------------------------------------------|----------------|------------------|----------------|--|
| Contact Bend Detail |                                              | DRAWN: J.LEE                                                                                                                                                  | DATE: OC       | DATE: OCT. 06/09 |                |  |
| Confider            | Confact Bend Defail                          |                                                                                                                                                               | CHECKED:       | DATE:            | DATE:          |  |
|                     | EDAC INC                                     | TORONTO, ONTARIO  CANADA  ARE THE PROPERTY OF EDAC INC., AND SHALL NOT BE REPRODUCED, OR COPIED OR USED AS THE BASIS FOR THE MANUFACTURE OR SALE OF APPARATUS | SCALE: NTS     | SHEET            | 2 <b>OF</b> 2  |  |
|                     | TORONTO, ONTARIO                             |                                                                                                                                                               | DRAWING NUMBER |                  | ISSUE          |  |
|                     | YOUR CONNECTION TO QUALITY & SERVICE         |                                                                                                                                                               | 837 Assembly   |                  | 1              |  |