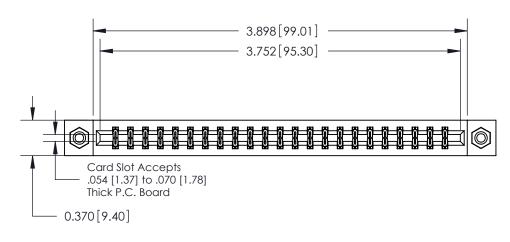

**Mounting Option** 

08-#4-40 Unified Threaded Inserts

## **Contact Detail**

556-Extender Board Bend (Code 520 Contacts)

.156 [3.96] Contact Spacing x .200 [5.08] Row Spacing

THIS IS A C.A.D. GENERATED DRAWING DO NOT MAKE MANUAL REVISIONS TO MASTER.

ISSUE NUMBER