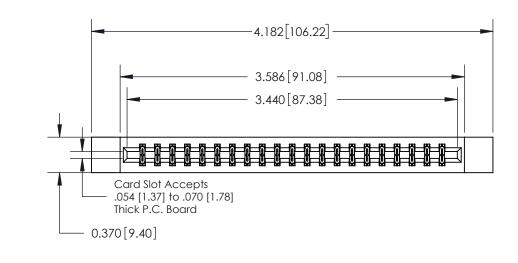

0.600 [15.24] 0.330[8.38] Card Slot .160 [4.06] Point of Contact

**See Accompanying Page for:** 

**Contact Bend Details** 

837/887 Series High Temp Card Edge Connector Part Number: 837-042-556-812

**EDAC INC** TORONTO, ONTARIO CANADA