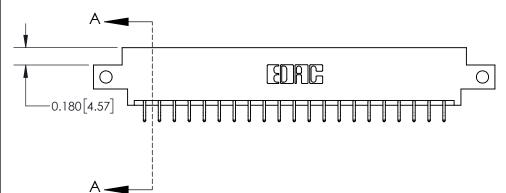

**Mounting Option** 

12-.128 (3.25) Dia. Side Mounting Holes

THESE DRAWINGS AND SPECIFICATIONS ARE THE PROPERTY OF EDAC INC.,AND SHALL NOT BE REPRODUCED, OR COPIED OR USED AS THE BASIS FOR THE MANUFACTURE OR SALE OF APPARATUS WITHOUT WRITTEN PERMISSION.

| ACAD REFERENCE NO. | 837 ENG MASTER   |  |  |
|--------------------|------------------|--|--|
| DRAWN: J.LEE       | DATE: OCT. 06/09 |  |  |
| CHECKED:           | DATE:            |  |  |
| SCALE: NTS         | SHEET 1 OF 2     |  |  |
| DRAWING NUMBER     | ISSUE            |  |  |
| 837 Assembly       | 1                |  |  |