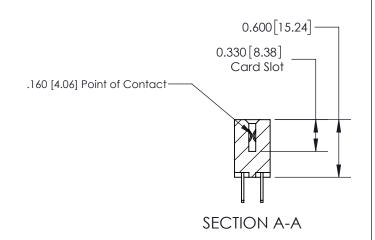

ISSUE NUMBER

ORIGINAL

1

| 837/887 Series High Temp Card Edge Connector<br>Contact Bend Detail |                                                                                                                                                                                     | ACAD REFERENCE NO. | 837 ENG MASTER   |               |
|---------------------------------------------------------------------|-------------------------------------------------------------------------------------------------------------------------------------------------------------------------------------|--------------------|------------------|---------------|
|                                                                     |                                                                                                                                                                                     | DRAWN: J.LEE       | DATE: OCT. 06/09 |               |
|                                                                     |                                                                                                                                                                                     | CHECKED:           | DATE:            |               |
| EDAC INC                                                            | TORONTO, ONTARIO CANADA  TORONTO, ONTARIO CANADA  ARE THE PROPERTY OF EDAC INC.,AND SHALL NOT BE REPRODUCED,OR COPIED OR USED AS THE BASIS FOR THE MANUFACTURE OR SALE OF APPARATUS | SCALE: NTS         | SHEET            | 2 <b>OF</b> 2 |
| TORONTO, ONTARIO                                                    |                                                                                                                                                                                     | DRAWING NUMBER     | •                | ISSUE         |
| YOUR CONNECTION TO QUALITY & SERVICE                                |                                                                                                                                                                                     | 837 Assembly       |                  | 1             |