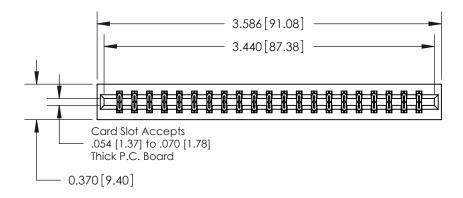

ISSUE NUMBER

ORIGINAL

**See Accompanying Page for:** 

**Contact Bend Details** 

837/887 Series High Temp Card Edge Connector Part Number: 837-042-500-201

YOUR CONNECTION TO QUALITY & SERVICE

**EDAC INC** TORONTO, ONTARIO CANADA