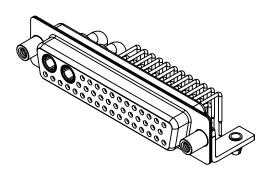

TOLERANCE UNLESS OTHERWISE SPECIFIED .X ±0.25 .XX ±0.13 .XXX ±0.05

THIS IS A C.A.D. GENERATED DRAWING DO NOT MAKE MANUAL REVISIONS TO MASTER.



**ISSUE NUMBER** ORIGINAL

(1)





## NOTES:

MATERIAL: HOUSING: SHELL: CONTACT:

THERMOPLASTIC POLYESTER, UL94V-0 STEEL, NICKEL PLATED COPPER ALLOY, 30µ GOLD PLATED

**OPERATING TEMPERATURE:** 

20A (CURRENT) **POWER/CO-AX CONTACT RATING:** (IF PRESENT) SIGNAL CONTACT CURRENT RATING: 5A PER CONTACT

SIGNAL CONTACT RESISTANCE:  $10m\Omega$  MAX.

**INSULATOR RESISTANCE:** DIELECTRIC WITHSTANDING VOLTAGE: 5000MΩ min.

-55°C ~ 125°C

1000V AC rms



|  |                                      |                                                                                                                                                                                                                | SW REFERENCE NO.: 630 COMBO ASSEMBLY |                  |       |
|--|--------------------------------------|----------------------------------------------------------------------------------------------------------------------------------------------------------------------------------------------------------------|--------------------------------------|------------------|-------|
|  |                                      |