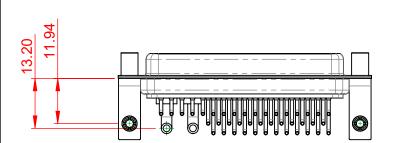

SIGNAL CONTACT RESISTANCE:  $10m\Omega$  MAX.

**INSULATOR RESISTANCE:** DIELECTRIC WITHSTANDING VOLTAGE: 5000MΩ min.

-55°C ~ 125°C

1000V AC rms

|  |                                      |                                                                                                                                                                                                                | SW REFERENCE NO.: 630 COMBO ASSEMBLY |                  |       |
|--|--------------------------------------|----------------------------------------------------------------------------------------------------------------------------------------------------------------------------------------------------------------|--------------------------------------|------------------|-------|
|  |                                      |                                                                                                                                                                                                                | DRAWN: C.B                           | DATE: JAN. 01/20 | 19    |
|  |                                      |                                                                                                                                                                                                                | CHECKED:                             | DATE:            |       |
|  | EDAC INC                             | THESE DRAWINGS AND SPECIFICATIONS<br>ARE THE PROPERTY OF EDAC INC.,AND<br>SHALL NOT BE REPRODUCED,OR COPIED<br>OR USED AS THE BASIS FOR THE<br>MANUFACTURE OR SALE OF APPARATUS<br>WITHOUT WRITTEN PERMISSION. | SCALE: (IN C.A.D. 1:1)               | SHEET 1 OF       | 2     |
|  | TORONTO, ONTARIO<br>CANADA           |                                                                                                                                                                                                                | DRAWING NUMBER: 630-43W2640-2N5      |                  | ISSUE |
|  | YOUR CONNECTION TO QUALITY & SERVICE |                                                                                                                                                                                                                | PART NUMBER: 630-43W                 | 2640-2N5         | 1     |