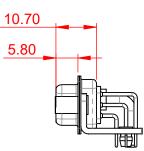

SIGNAL CONTACT RESISTANCE:  $10m\Omega$  MAX.

**INSULATOR RESISTANCE:** DIELECTRIC WITHSTANDING VOLTAGE: 5000MΩ min.

-55°C ~ 125°C

1000V AC rms

|  |                                      |                                                                                                                                                                                                                | SW REFERENCE NO.: 630 COMBO ASSEMBLY |                  |       |
|--|--------------------------------------|----------------------------------------------------------------------------------------------------------------------------------------------------------------------------------------------------------------|--------------------------------------|------------------|-------|
|  |                                      |                                                                                                                                                                                                                | DRAWN: C.B                           | DATE: JAN. 01/20 | 19    |
|  |                                      |                                                                                                                                                                                                                | CHECKED:                             | DATE:            |       |
|  | EDAC INC                             | THESE DRAWINGS AND SPECIFICATIONS<br>ARE THE PROPERTY OF EDAC INC.,AND<br>SHALL NOT BE REPRODUCED,OR COPIED<br>OR USED AS THE BASIS FOR THE<br>MANUFACTURE OR SALE OF APPARATUS<br>WITHOUT WRITTEN PERMISSION. | SCALE: (IN C.A.D. 1:1)               | SHEET 1 OF       | 2     |
|  | TORONTO, ONTARIO<br>CANADA           |                                                                                                                                                                                                                | DRAWING NUMBER: 630-43W2640-2N5      |                  | ISSUE |
|  | YOUR CONNECTION TO QUALITY & SERVICE |                                                                                                                                                                                                                | PART NUMBER: 630-43W                 | 2640-2N5         | 1     |