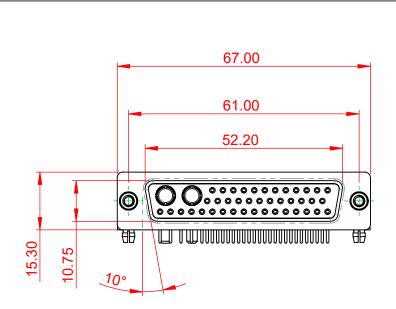

SIGNAL CONTACT RESISTANCE:  $10m\Omega$  MAX.

**INSULATOR RESISTANCE:** DIELECTRIC WITHSTANDING VOLTAGE: 5000MΩ min.

-55°C ~ 125°C

1000V AC rms

|  |                                      |                                                                                                                                                                                                                | SW REFERENCE NO.: 630 COMBO ASSEMBLY |                  |       |
|--|--------------------------------------|----------------------------------------------------------------------------------------------------------------------------------------------------------------------------------------------------------------|--------------------------------------|------------------|-------|
|  |                                      |                                                                                                                                                                                                                | DRAWN: C.B                           | DATE: JAN. 01/20 | 19    |
|  |                                      |                                                                                                                                                                                                                | CHECKED:                             | DATE:            |       |
|  | EDAC INC                             | THESE DRAWINGS AND SPECIFICATIONS<br>ARE THE PROPERTY OF EDAC INC.,AND<br>SHALL NOT BE REPRODUCED,OR COPIED<br>OR USED AS THE BASIS FOR THE<br>MANUFACTURE OR SALE OF APPARATUS<br>WITHOUT WRITTEN PERMISSION. | SCALE: (IN C.A.D. 1:1)               | SHEET 1 OF       | 2     |
|  | TORONTO, ONTARIO<br>CANADA           |                                                                                                                                                                                                                | DRAWING NUMBER: 630-43W2640-2N5      |                  | ISSUE |
|  | YOUR CONNECTION TO QUALITY & SERVICE |                                                                                                                                                                                                                | PART NUMBER: 630-43W                 | 2640-2N5         | 1     |