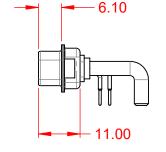

NOTES:

MATERIAL: HOUSING: SHELL: CONTACT:

THERMOPLASTIC POLYESTER, UL94V-0 STEEL, TIN PLATED COPPER ALLOY, 30µ" GOLD PLATED

**OPERATING TEMPERATURE:** 

.XX ±0.13 .XXX ±0.05

40A (CURRENT) **POWER/CO-AX CONTACT RATING:** (IF PRESENT) SIGNAL CONTACT CURRENT RATING: 5A PER CONTACT SIGNAL CONTACT RESISTANCE:  $10m\Omega$  MAX. 5000MΩ min.

**INSULATOR RESISTANCE:** DIELECTRIC WITHSTANDING VOLTAGE:

-55°C ~ 125°C

1000V AC rms

| ſ |                    |                                                   |                                                                                                                                       | SW REFERENCE NO.: 629 COMBO ASSEMBLY |                 |          |       |
|---|--------------------|---------------------------------------------------|---------------------------------------------------------------------------------------------------------------------------------------|--------------------------------------|-----------------|----------|-------|
|   |                    | D-SUB                                             | DRAWN: C.B                                                                                                                            |                                      | DATE: JAN. 01   | /2019    |       |
|   |                    |                                                   |                                                                                                                                       | CHECKED:                             |                 | DATE:    |       |
|   |                    | EDAC INC                                          | THESE DRAWINGS AND SPECIFICATIONS<br>ARE THE PROPERTY OF EDAC INC.,AND                                                                | SCALE:                               | (IN C.A.D. 1:1) | SHEET 1  | DF 2  |
|   |                    | TORONTO, ONTARIO<br>CANADA<br>O QUALITY & SERVICE | SHALL NOT BE REPRODUCED, OR COPIED<br>OR USED AS THE BASIS FOR THE<br>MANUFACTURE OR SALE OF APPARATUS<br>WITHOUT WRITTEN PERMISSION. | DRAWING NUMBER: 629-7W2-             |                 | -650-4T2 | ISSUE |
|   | YOUR CONNECTION TO |                                                   |                                                                                                                                       | PART NUM                             | IBER: 629-7W2   | -650-4T2 | 1     |