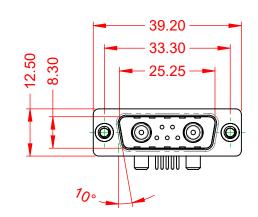

NOTES:

MATERIAL: HOUSING: SHELL: CONTACT:

THERMOPLASTIC POLYESTER, UL94V-0 STEEL, TIN PLATED COPPER ALLOY, 30µ" GOLD PLATED

**OPERATING TEMPERATURE:** 

.XX ±0.13 .XXX ±0.05

40A (CURRENT) **POWER/CO-AX CONTACT RATING:** (IF PRESENT) SIGNAL CONTACT CURRENT RATING: 5A PER CONTACT SIGNAL CONTACT RESISTANCE:  $10m\Omega$  MAX. 5000MΩ min.

**INSULATOR RESISTANCE:** DIELECTRIC WITHSTANDING VOLTAGE:

-55°C ~ 125°C

1000V AC rms

| ſ |                    |                                                   |                                                                                                                                       | SW REFERENCE NO.: 629 COMBO ASSEMBLY |                 |          |       |
|---|--------------------|---------------------------------------------------|---------------------------------------------------------------------------------------------------------------------------------------|--------------------------------------|-----------------|----------|-------|
|   |                    | D-SUB                                             | DRAWN: C.B                                                                                                                            |                                      | DATE: JAN. 01   | /2019    |       |
|   |                    |                                                   |                                                                                                                                       | CHECKED:                             |                 | DATE:    |       |
|   |                    | EDAC INC                                          | THESE DRAWINGS AND SPECIFICATIONS<br>ARE THE PROPERTY OF EDAC INC.,AND                                                                | SCALE:                               | (IN C.A.D. 1:1) | SHEET 1  | DF 2  |
|   |                    | TORONTO, ONTARIO<br>CANADA<br>O QUALITY & SERVICE | SHALL NOT BE REPRODUCED, OR COPIED<br>OR USED AS THE BASIS FOR THE<br>MANUFACTURE OR SALE OF APPARATUS<br>WITHOUT WRITTEN PERMISSION. | DRAWING NUMBER: 629-7W2-             |                 | -650-4T2 | ISSUE |
|   | YOUR CONNECTION TO |                                                   |                                                                                                                                       | PART NUM                             | IBER: 629-7W2   | -650-4T2 | 1     |