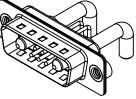

NOTES:

MATERIAL: HOUSING: SHELL: CONTACT:

THERMOPLASTIC POLYESTER, UL94V-0 STEEL, TIN PLATED COPPER ALLOY, 30µ" GOLD PLATED

**OPERATING TEMPERATURE:** 

.XX ±0.13 .XXX ±0.05

40A (CURRENT) **POWER/CO-AX CONTACT RATING:** (IF PRESENT) SIGNAL CONTACT CURRENT RATING: 5A PER CONTACT SIGNAL CONTACT RESISTANCE:  $10m\Omega$  MAX. 5000MΩ min.

**INSULATOR RESISTANCE:** DIELECTRIC WITHSTANDING VOLTAGE:

-55°C ~ 125°C

1000V AC rms

| ſ |                    |                                                   |                                                                                                                                       | SW REFERENCE NO.: 629 COMBO ASSEMBLY |                 |          |       |
|---|--------------------|---------------------------------------------------|---------------------------------------------------------------------------------------------------------------------------------------|--------------------------------------|-----------------|----------|-------|
|   |                    | D-SUB                                             | DRAWN: C.B                                                                                                                            |                                      | DATE: JAN. 01   | /2019    |       |
|   |                    |                                                   |                                                                                                                                       | CHECKED:                             |                 | DATE:    |       |
|   |                    | EDAC INC                                          | THESE DRAWINGS AND SPECIFICATIONS<br>ARE THE PROPERTY OF EDAC INC.,AND                                                                | SCALE:                               | (IN C.A.D. 1:1) | SHEET 1  | DF 2  |
|   |                    | TORONTO, ONTARIO<br>CANADA<br>O QUALITY & SERVICE | SHALL NOT BE REPRODUCED, OR COPIED<br>OR USED AS THE BASIS FOR THE<br>MANUFACTURE OR SALE OF APPARATUS<br>WITHOUT WRITTEN PERMISSION. | DRAWING NUMBER: 629-7W2-             |                 | -650-4T2 | ISSUE |
|   | YOUR CONNECTION TO |                                                   |                                                                                                                                       | PART NUM                             | IBER: 629-7W2   | -650-4T2 | 1     |