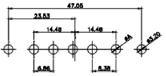

3W3 / 3WK3

5W1 Male/Female

7W2 Male/Female

(1)

21W4 Male/Female

628-24W7224-2TC

|                                                                                                                                                                                                                                                                                                                                                                                                                                                                                                                                                                                                                                                                                                                                                                                                                                                                                                                                                                                                                                                                                                                                                                                                                                                                                                                                                                                                                                                                                                                                                                                                                                                                                                                                                                                                                                                                                                                                                                                                                                                                                                                                                                                                                                                                                                                                                                                                                                                                                                                                                                                                                                                                                                                                        | 1                                   | 1W1 Male/Female                                                        | 27W2 Male/Fema                        | le                                                        |       |
|----------------------------------------------------------------------------------------------------------------------------------------------------------------------------------------------------------------------------------------------------------------------------------------------------------------------------------------------------------------------------------------------------------------------------------------------------------------------------------------------------------------------------------------------------------------------------------------------------------------------------------------------------------------------------------------------------------------------------------------------------------------------------------------------------------------------------------------------------------------------------------------------------------------------------------------------------------------------------------------------------------------------------------------------------------------------------------------------------------------------------------------------------------------------------------------------------------------------------------------------------------------------------------------------------------------------------------------------------------------------------------------------------------------------------------------------------------------------------------------------------------------------------------------------------------------------------------------------------------------------------------------------------------------------------------------------------------------------------------------------------------------------------------------------------------------------------------------------------------------------------------------------------------------------------------------------------------------------------------------------------------------------------------------------------------------------------------------------------------------------------------------------------------------------------------------------------------------------------------------------------------------------------------------------------------------------------------------------------------------------------------------------------------------------------------------------------------------------------------------------------------------------------------------------------------------------------------------------------------------------------------------------------------------------------------------------------------------------------------------|-------------------------------------|------------------------------------------------------------------------|---------------------------------------|-----------------------------------------------------------|-------|
| 47.05<br>14.49<br>14.49<br>14.49<br>14.49<br>14.49<br>14.49<br>14.49<br>14.49<br>14.49<br>14.49<br>14.49<br>14.49<br>14.49<br>14.49<br>14.49<br>14.49<br>14.49<br>14.49<br>14.49<br>14.49<br>14.49<br>14.49<br>14.49<br>14.49<br>14.49<br>14.49<br>14.49<br>14.49<br>14.49<br>14.49<br>14.49<br>14.49<br>14.49<br>14.49<br>14.49<br>14.49<br>14.49<br>14.49<br>14.49<br>14.49<br>14.49<br>14.49<br>14.49<br>14.49<br>14.49<br>14.49<br>14.49<br>14.49<br>14.49<br>14.49<br>14.49<br>14.49<br>14.49<br>14.49<br>14.49<br>14.49<br>14.49<br>14.49<br>14.49<br>14.49<br>14.49<br>14.49<br>14.49<br>14.49<br>14.49<br>14.49<br>14.49<br>14.49<br>14.49<br>14.49<br>14.49<br>14.49<br>14.49<br>14.49<br>14.49<br>14.49<br>14.49<br>14.49<br>14.49<br>14.49<br>14.49<br>14.49<br>14.49<br>14.49<br>14.49<br>14.49<br>14.49<br>14.49<br>14.49<br>14.49<br>14.49<br>14.49<br>14.49<br>14.49<br>14.49<br>14.49<br>14.49<br>14.49<br>14.49<br>14.49<br>14.49<br>14.49<br>14.49<br>14.49<br>14.49<br>14.49<br>14.49<br>14.49<br>14.49<br>14.49<br>14.49<br>14.49<br>14.49<br>14.49<br>14.49<br>14.49<br>14.49<br>14.49<br>14.49<br>14.49<br>14.49<br>14.49<br>14.49<br>14.49<br>14.49<br>14.49<br>14.49<br>14.49<br>14.49<br>14.49<br>14.49<br>14.49<br>14.49<br>14.49<br>14.49<br>14.49<br>14.49<br>14.49<br>14.49<br>14.49<br>14.49<br>14.49<br>14.49<br>14.49<br>14.49<br>14.49<br>14.49<br>14.49<br>14.49<br>14.49<br>14.49<br>14.49<br>14.49<br>14.49<br>14.49<br>14.49<br>14.49<br>14.49<br>14.49<br>14.49<br>14.49<br>14.49<br>14.49<br>14.49<br>14.49<br>14.49<br>14.49<br>14.49<br>14.49<br>14.49<br>14.49<br>14.49<br>14.49<br>14.49<br>14.49<br>14.49<br>14.49<br>14.49<br>14.49<br>14.49<br>14.49<br>14.49<br>14.49<br>14.49<br>14.49<br>14.49<br>14.49<br>14.49<br>14.49<br>14.49<br>14.49<br>14.49<br>14.49<br>14.49<br>14.49<br>14.49<br>14.49<br>14.49<br>14.49<br>14.49<br>14.49<br>14.49<br>14.49<br>14.49<br>14.49<br>14.49<br>14.49<br>14.49<br>14.49<br>14.49<br>14.49<br>14.49<br>14.49<br>14.49<br>14.49<br>14.49<br>14.49<br>14.49<br>14.49<br>14.49<br>14.49<br>14.49<br>14.49<br>14.49<br>14.49<br>14.49<br>14.49<br>14.49<br>14.49<br>14.49<br>14.49<br>14.49<br>14.49<br>14.49<br>14.49<br>14.49<br>14.49<br>14.49<br>14.49<br>14.49<br>14.49<br>14.49<br>14.49<br>14.49<br>14.49<br>14.49<br>14.49<br>14.49<br>14.49<br>14.49<br>14.49<br>14.49<br>14.49<br>14.49<br>14.49<br>14.49<br>14.49<br>14.49<br>14.49<br>14.49<br>14.49<br>14.49<br>14.49<br>14.49<br>14.49<br>14.49<br>14.49<br>14.49<br>14.49<br>14.49<br>14.49<br>14.49<br>14.49<br>14.49<br>14.49<br>14.49<br>14.49<br>14.49<br>14.49<br>14.49<br>14.49<br>14.49<br>14.49<br>14.49<br>14.49<br>14.49<br>14.49<br>14.49<br>14.49<br>14.49<br>14.49<br>14 | 8 Female                            |                                                                        |                                       | 33.50<br>31.75<br>2<br>++++++++++++++++++++++++++++++++++ |       |
| CURRENT RATING / Ø/<br>10A / 2.2<br>20A / 3.3<br>30A / 3.7<br>40A / 4.2                                                                                                                                                                                                                                                                                                                                                                                                                                                                                                                                                                                                                                                                                                                                                                                                                                                                                                                                                                                                                                                                                                                                                                                                                                                                                                                                                                                                                                                                                                                                                                                                                                                                                                                                                                                                                                                                                                                                                                                                                                                                                                                                                                                                                                                                                                                                                                                                                                                                                                                                                                                                                                                                |                                     | 7W2 Male/Female                                                        | 21W1 Male/Fema                        | 47.05                                                     | æ     |
|                                                                                                                                                                                                                                                                                                                                                                                                                                                                                                                                                                                                                                                                                                                                                                                                                                                                                                                                                                                                                                                                                                                                                                                                                                                                                                                                                                                                                                                                                                                                                                                                                                                                                                                                                                                                                                                                                                                                                                                                                                                                                                                                                                                                                                                                                                                                                                                                                                                                                                                                                                                                                                                                                                                                        | COMBINATI                           | ON D-SUB                                                               | SW REFERENCE NO.: 628 C<br>DRAWN: C.B | DATE: JAN. 01/20                                          | 019   |
|                                                                                                                                                                                                                                                                                                                                                                                                                                                                                                                                                                                                                                                                                                                                                                                                                                                                                                                                                                                                                                                                                                                                                                                                                                                                                                                                                                                                                                                                                                                                                                                                                                                                                                                                                                                                                                                                                                                                                                                                                                                                                                                                                                                                                                                                                                                                                                                                                                                                                                                                                                                                                                                                                                                                        |                                     |                                                                        | CHECKED:                              | DATE:                                                     |       |
| IS SERIES FULLY CONFORMS TO                                                                                                                                                                                                                                                                                                                                                                                                                                                                                                                                                                                                                                                                                                                                                                                                                                                                                                                                                                                                                                                                                                                                                                                                                                                                                                                                                                                                                                                                                                                                                                                                                                                                                                                                                                                                                                                                                                                                                                                                                                                                                                                                                                                                                                                                                                                                                                                                                                                                                                                                                                                                                                                                                                            | EDAC INC                            | THESE DRAWINGS AND SPECIFICATIONS<br>ARE THE PROPERTY OF EDAC INC.,AND | SCALE: N.T.S                          | SHEET 3 OF                                                | 4     |
| IE EUROPEAN UNION DIRECTIVES<br>11/65/EU FOR R₀HS COMPLIANCY.                                                                                                                                                                                                                                                                                                                                                                                                                                                                                                                                                                                                                                                                                                                                                                                                                                                                                                                                                                                                                                                                                                                                                                                                                                                                                                                                                                                                                                                                                                                                                                                                                                                                                                                                                                                                                                                                                                                                                                                                                                                                                                                                                                                                                                                                                                                                                                                                                                                                                                                                                                                                                                                                          | TORONTO, ONTAR<br>CANADA            | OR USED AS THE BASIS FOR THE                                           | DRAWING NUMBER: 628-24W               | 7224-2TC                                                  | ISSUE |
|                                                                                                                                                                                                                                                                                                                                                                                                                                                                                                                                                                                                                                                                                                                                                                                                                                                                                                                                                                                                                                                                                                                                                                                                                                                                                                                                                                                                                                                                                                                                                                                                                                                                                                                                                                                                                                                                                                                                                                                                                                                                                                                                                                                                                                                                                                                                                                                                                                                                                                                                                                                                                                                                                                                                        | YOUR CONNECTION TO QUALITY & SERVIC | MANUFACTURE OR SALE OF APPARATUS                                       | PART NUMBER: 628-24W                  | 7224-2TC                                                  | 1     |