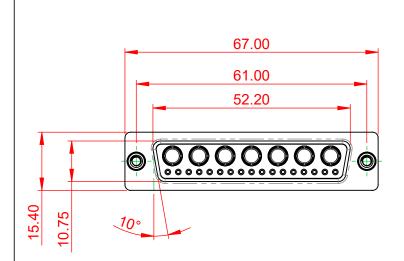

THIS IS A C.A.D. GENERATED DRAWING DO NOT MAKE MANUAL REVISIONS TO MASTER.

**ISSUE NUMBER** ORIGINAL (1)

NOTES:

MATERIAL:

HOUSING: THERMOPLASTIC POLYESTER, UL94V-0 SHELL: STEEL, Sn or Ni PLATED CONTACT: COPPER ALLOY SEE ORDERING GUIDE FOR PLATING

OPERATING TEMPERATURE: -55°C ~ 125°C

SIGNAL CONTACT CURRENT RATING: 5A PER CONTACT SIGNAL CONTACT RESISTANCE: 10mQ MAX. INSULATOR RESISTANCE: 5000MΩ min. DIELECTRIC WITHSTANDING VOLTAGE: 1000V AC rms

|  |                                      |                                                                                                                                       | SW REFERENCE NO.: 628 COMBO ASSEMBLY |            |       |  |
|--|--------------------------------------|---------------------------------------------------------------------------------------------------------------------------------------|--------------------------------------|------------|-------|--|
|  | COMBINATION                          | DRAWN: C.B                                                                                                                            | DATE: JAN. 01/20                     | 19         |       |  |
|  |                                      |                                                                                                                                       | CHECKED:                             | DATE:      |       |  |
|  | EDAC INC                             | THESE DRAWINGS AND SPECIFICATIONS<br>ARE THE PROPERTY OF EDAC INCAND                                                                  | SCALE: (IN C.A.D. 1:1)               | SHEET 1 OF | 4     |  |
|  | TORONTO, ONTARIO<br>CANADA           | SHALL NOT BE REPRODUCED, OR COPIED<br>OR USED AS THE BASIS FOR THE<br>MANUFACTURE OR SALE OF APPARATUS<br>WITHOUT WRITTEN PERMISSION. | DRAWING NUMBER: 628-24W7224-2TC      |            | ISSUE |  |
|  | YOUR CONNECTION TO QUALITY & SERVICE |                                                                                                                                       | PART NUMBER: 628-24W                 | 7224-2TC   | 1     |  |

THIS SERIES FULLY CONFORMS TO THE EUROPEAN UNION DIRECTIVES 2011/65/EU FOR RoHS COMPLIANCY.

THIS IS A C.A.D. GENERATED DRAWING TOLERANCE UNLESS OTHERWISE SPECIFIED DO NOT MAKE MANUAL REVISIONS TO MASTER. .X ±0.25 .XX ±0.13 .XXX ±0.05