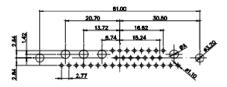

5W5 Male

5W5 Female

8W8 Male

3.30

WITHOUT WRITTEN PERMISSION.

THIS THE 2011/65/EU FOR RoHS COMPLIANCY. COMPLIANT

 
 TOLERANCE UNLESS OTHERWISE
 THIS IS A C.A.D. GENERATED DRAWING DO NOT MAKE MANUAL REVISIONS TO MASTER.

 .X
 ±0.25

25W3 Male

36W4 Female

13W3 Male

36W4 Male

13W6 Male

43W2 Male

.XX ±0.13 .XXX ±0.05

9W4 Female

13W3 Female

43W2 Female

47W1 Female

17W5 Male

COMPLIANT

2.77

|                                                                  | SW REFERENCE NO.: 628 COMBO                                                    |                                                                                                                                                                                                                |                                 |                  |       |
|------------------------------------------------------------------|--------------------------------------------------------------------------------|----------------------------------------------------------------------------------------------------------------------------------------------------------------------------------------------------------------|---------------------------------|------------------|-------|
|                                                                  | COMBINATION D-SUB                                                              |                                                                                                                                                                                                                | DRAWN: C.B                      | DATE: JAN. 01/20 | 19    |
|                                                                  |                                                                                |                                                                                                                                                                                                                | CHECKED:                        | DATE:            |       |
| THIS SERIES FULLY CONFORMS TO                                    | EDAC INC<br>TORONTO, ONTARIO<br>CANADA<br>YOUR CONNECTION TO QUALITY & SERVICE | THESE DRAWINGS AND SPECIFICATIONS<br>ARE THE PROPERTY OF EDAC INC.,AND<br>SHALL NOT BE REPRODUCED,OR COPIED<br>OR USED AS THE BASIS FOR THE<br>MANUFACTURE OR SALE OF APPARATUS<br>WITHOUT WRITTEN PERMISSION. | SCALE: N.T.S                    | SHEET 4 OF       | 4     |
| THE EUROPEAN UNION DIRECTIVES<br>2011/65/EU FOR R₀HS COMPLIANCY. |                                                                                |                                                                                                                                                                                                                | DRAWING NUMBER: 628-24W7224-2TC |                  | ISSUE |
|                                                                  |                                                                                |                                                                                                                                                                                                                | PART NUMBER: 628-24W            | 7224-2TC         | 1     |