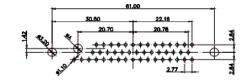

THIS IS A C.A.D. GENERATED DRAWING DO NOT MAKE MANUAL REVISIONS TO MASTER.

**ISSUE NUMBER** ORIGINAL (1)

NOTES:

MATERIAL:

HOUSING: THERMOPLASTIC POLYESTER, UL94V-0 SHELL: STEEL, Sn or Ni PLATED CONTACT: COPPER ALLOY SEE ORDERING GUIDE FOR PLATING

OPERATING TEMPERATURE: -55°C ~ 125°C

SIGNAL CONTACT CURRENT RATING: 5A PER CONTACT SIGNAL CONTACT RESISTANCE: 10mQ MAX. INSULATOR RESISTANCE: 5000MΩ min. DIELECTRIC WITHSTANDING VOLTAGE: 1000V AC rms

|  |                                      |                                                                                                                                       | SW REFERENCE NO.: 628 COMBO ASSEMBLY |            |       |  |
|--|--------------------------------------|---------------------------------------------------------------------------------------------------------------------------------------|--------------------------------------|------------|-------|--|
|  | COMBINATION                          | DRAWN: C.B                                                                                                                            | DATE: JAN. 01/20                     | 19         |       |  |
|  |                                      |                                                                                                                                       | CHECKED:                             | DATE:      |       |  |
|  | EDAC INC                             | THESE DRAWINGS AND SPECIFICATIONS<br>ARE THE PROPERTY OF EDAC INCAND                                                                  | SCALE: (IN C.A.D. 1:1)               | SHEET 1 OF | 4     |  |
|  | TORONTO, ONTARIO<br>CANADA           | SHALL NOT BE REPRODUCED, OR COPIED<br>OR USED AS THE BASIS FOR THE<br>MANUFACTURE OR SALE OF APPARATUS<br>WITHOUT WRITTEN PERMISSION. | DRAWING NUMBER: 628-24W7224-2TC      |            | ISSUE |  |
|  | YOUR CONNECTION TO QUALITY & SERVICE |                                                                                                                                       | PART NUMBER: 628-24W                 | 7224-2TC   | 1     |  |