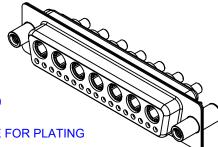

THIS IS A C.A.D. GENERATED DRAWING DO NOT MAKE MANUAL REVISIONS TO MASTER.

**ISSUE NUMBER** ORIGINAL (1)

NOTES:

MATERIAL:

HOUSING: THERMOPLASTIC POLYESTER, UL94V-0 SHELL: STEEL, Sn or Ni PLATED CONTACT: COPPER ALLOY SEE ORDERING GUIDE FOR PLATING