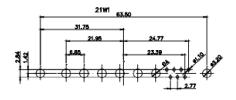

3W3 / 3WK3

5W1 Male/Female

7W2 Male/Female

(1)

21W4 Male/Female

628-24W7224-2TC

|                                                                                                                                                                                                                                                                                                                                                                                                                                                                                                                                                                                                                                                                                                                                                                                                                                                                                                                                                                                                                                                                                                                                                                                                                                                                                                                                                                                                                                                                                                                                                                                                                                                                                                                                                                                                                                                                                                                                                                                                                                                                                                                                                                                                                                                                                                                                                                                                                                                                                                                                                                                                                                                                                                                                        | 1                                   | 1W1 Male/Female                                                        | 27W2 Male/Fema                        | le                                                        |       |
|----------------------------------------------------------------------------------------------------------------------------------------------------------------------------------------------------------------------------------------------------------------------------------------------------------------------------------------------------------------------------------------------------------------------------------------------------------------------------------------------------------------------------------------------------------------------------------------------------------------------------------------------------------------------------------------------------------------------------------------------------------------------------------------------------------------------------------------------------------------------------------------------------------------------------------------------------------------------------------------------------------------------------------------------------------------------------------------------------------------------------------------------------------------------------------------------------------------------------------------------------------------------------------------------------------------------------------------------------------------------------------------------------------------------------------------------------------------------------------------------------------------------------------------------------------------------------------------------------------------------------------------------------------------------------------------------------------------------------------------------------------------------------------------------------------------------------------------------------------------------------------------------------------------------------------------------------------------------------------------------------------------------------------------------------------------------------------------------------------------------------------------------------------------------------------------------------------------------------------------------------------------------------------------------------------------------------------------------------------------------------------------------------------------------------------------------------------------------------------------------------------------------------------------------------------------------------------------------------------------------------------------------------------------------------------------------------------------------------------------|-------------------------------------|------------------------------------------------------------------------|---------------------------------------|-----------------------------------------------------------|-------|
| 47.05<br>14.49<br>14.49<br>14.49<br>14.49<br>14.49<br>14.49<br>14.49<br>14.49<br>14.49<br>14.49<br>14.49<br>14.49<br>14.49<br>14.49<br>14.49<br>14.49<br>14.49<br>14.49<br>14.49<br>14.49<br>14.49<br>14.49<br>14.49<br>14.49<br>14.49<br>14.49<br>14.49<br>14.49<br>14.49<br>14.49<br>14.49<br>14.49<br>14.49<br>14.49<br>14.49<br>14.49<br>14.49<br>14.49<br>14.49<br>14.49<br>14.49<br>14.49<br>14.49<br>14.49<br>14.49<br>14.49<br>14.49<br>14.49<br>14.49<br>14.49<br>14.49<br>14.49<br>14.49<br>14.49<br>14.49<br>14.49<br>14.49<br>14.49<br>14.49<br>14.49<br>14.49<br>14.49<br>14.49<br>14.49<br>14.49<br>14.49<br>14.49<br>14.49<br>14.49<br>14.49<br>14.49<br>14.49<br>14.49<br>14.49<br>14.49<br>14.49<br>14.49<br>14.49<br>14.49<br>14.49<br>14.49<br>14.49<br>14.49<br>14.49<br>14.49<br>14.49<br>14.49<br>14.49<br>14.49<br>14.49<br>14.49<br>14.49<br>14.49<br>14.49<br>14.49<br>14.49<br>14.49<br>14.49<br>14.49<br>14.49<br>14.49<br>14.49<br>14.49<br>14.49<br>14.49<br>14.49<br>14.49<br>14.49<br>14.49<br>14.49<br>14.49<br>14.49<br>14.49<br>14.49<br>14.49<br>14.49<br>14.49<br>14.49<br>14.49<br>14.49<br>14.49<br>14.49<br>14.49<br>14.49<br>14.49<br>14.49<br>14.49<br>14.49<br>14.49<br>14.49<br>14.49<br>14.49<br>14.49<br>14.49<br>14.49<br>14.49<br>14.49<br>14.49<br>14.49<br>14.49<br>14.49<br>14.49<br>14.49<br>14.49<br>14.49<br>14.49<br>14.49<br>14.49<br>14.49<br>14.49<br>14.49<br>14.49<br>14.49<br>14.49<br>14.49<br>14.49<br>14.49<br>14.49<br>14.49<br>14.49<br>14.49<br>14.49<br>14.49<br>14.49<br>14.49<br>14.49<br>14.49<br>14.49<br>14.49<br>14.49<br>14.49<br>14.49<br>14.49<br>14.49<br>14.49<br>14.49<br>14.49<br>14.49<br>14.49<br>14.49<br>14.49<br>14.49<br>14.49<br>14.49<br>14.49<br>14.49<br>14.49<br>14.49<br>14.49<br>14.49<br>14.49<br>14.49<br>14.49<br>14.49<br>14.49<br>14.49<br>14.49<br>14.49<br>14.49<br>14.49<br>14.49<br>14.49<br>14.49<br>14.49<br>14.49<br>14.49<br>14.49<br>14.49<br>14.49<br>14.49<br>14.49<br>14.49<br>14.49<br>14.49<br>14.49<br>14.49<br>14.49<br>14.49<br>14.49<br>14.49<br>14.49<br>14.49<br>14.49<br>14.49<br>14.49<br>14.49<br>14.49<br>14.49<br>14.49<br>14.49<br>14.49<br>14.49<br>14.49<br>14.49<br>14.49<br>14.49<br>14.49<br>14.49<br>14.49<br>14.49<br>14.49<br>14.49<br>14.49<br>14.49<br>14.49<br>14.49<br>14.49<br>14.49<br>14.49<br>14.49<br>14.49<br>14.49<br>14.49<br>14.49<br>14.49<br>14.49<br>14.49<br>14.49<br>14.49<br>14.49<br>14.49<br>14.49<br>14.49<br>14.49<br>14.49<br>14.49<br>14.49<br>14.49<br>14.49<br>14.49<br>14.49<br>14.49<br>14.49<br>14.49<br>14.49<br>14.49<br>14.49<br>14.49<br>14.49<br>14.49<br>14.49<br>14.49<br>14.49<br>14.49<br>14.49<br>14.49<br>14.49<br>14.49<br>14.49<br>14.49<br>14.49<br>14 | 8 Female                            |                                                                        |                                       | 33.50<br>31.75<br>2<br>++++++++++++++++++++++++++++++++++ |       |
| CURRENT RATING / Ø/<br>10A / 2.2<br>20A / 3.3<br>30A / 3.7<br>40A / 4.2                                                                                                                                                                                                                                                                                                                                                                                                                                                                                                                                                                                                                                                                                                                                                                                                                                                                                                                                                                                                                                                                                                                                                                                                                                                                                                                                                                                                                                                                                                                                                                                                                                                                                                                                                                                                                                                                                                                                                                                                                                                                                                                                                                                                                                                                                                                                                                                                                                                                                                                                                                                                                                                                |                                     | 7W2 Male/Female                                                        | 21W1 Male/Fema                        | 47.05                                                     | æ     |
|                                                                                                                                                                                                                                                                                                                                                                                                                                                                                                                                                                                                                                                                                                                                                                                                                                                                                                                                                                                                                                                                                                                                                                                                                                                                                                                                                                                                                                                                                                                                                                                                                                                                                                                                                                                                                                                                                                                                                                                                                                                                                                                                                                                                                                                                                                                                                                                                                                                                                                                                                                                                                                                                                                                                        | COMBINATI                           | ON D-SUB                                                               | SW REFERENCE NO.: 628 C<br>DRAWN: C.B | DATE: JAN. 01/20                                          | 019   |
|                                                                                                                                                                                                                                                                                                                                                                                                                                                                                                                                                                                                                                                                                                                                                                                                                                                                                                                                                                                                                                                                                                                                                                                                                                                                                                                                                                                                                                                                                                                                                                                                                                                                                                                                                                                                                                                                                                                                                                                                                                                                                                                                                                                                                                                                                                                                                                                                                                                                                                                                                                                                                                                                                                                                        |                                     |                                                                        | CHECKED:                              | DATE:                                                     |       |
| IS SERIES FULLY CONFORMS TO                                                                                                                                                                                                                                                                                                                                                                                                                                                                                                                                                                                                                                                                                                                                                                                                                                                                                                                                                                                                                                                                                                                                                                                                                                                                                                                                                                                                                                                                                                                                                                                                                                                                                                                                                                                                                                                                                                                                                                                                                                                                                                                                                                                                                                                                                                                                                                                                                                                                                                                                                                                                                                                                                                            | EDAC INC                            | THESE DRAWINGS AND SPECIFICATIONS<br>ARE THE PROPERTY OF EDAC INC.,AND | SCALE: N.T.S                          | SHEET 3 OF                                                | 4     |
| IE EUROPEAN UNION DIRECTIVES<br>11/65/EU FOR R₀HS COMPLIANCY.                                                                                                                                                                                                                                                                                                                                                                                                                                                                                                                                                                                                                                                                                                                                                                                                                                                                                                                                                                                                                                                                                                                                                                                                                                                                                                                                                                                                                                                                                                                                                                                                                                                                                                                                                                                                                                                                                                                                                                                                                                                                                                                                                                                                                                                                                                                                                                                                                                                                                                                                                                                                                                                                          | TORONTO, ONTAR<br>CANADA            | OR USED AS THE BASIS FOR THE                                           | DRAWING NUMBER: 628-24W               | 7224-2TC                                                  | ISSUE |
|                                                                                                                                                                                                                                                                                                                                                                                                                                                                                                                                                                                                                                                                                                                                                                                                                                                                                                                                                                                                                                                                                                                                                                                                                                                                                                                                                                                                                                                                                                                                                                                                                                                                                                                                                                                                                                                                                                                                                                                                                                                                                                                                                                                                                                                                                                                                                                                                                                                                                                                                                                                                                                                                                                                                        | YOUR CONNECTION TO QUALITY & SERVIC | MANUFACTURE OR SALE OF APPARATUS                                       | PART NUMBER: 628-24W                  | 7224-2TC                                                  | 1     |