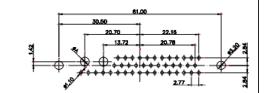

THIS SERIES FULLY CONFORMS TO THE EUROPEAN UNION DIRECTIVES 2011/65/EU FOR RoHS COMPLIANCY.

THIS IS A C.A.D. GENERATED DRAWING TOLERANCE UNLESS OTHERWISE SPECIFIED DO NOT MAKE MANUAL REVISIONS TO MASTER. .X ±0.25 .XX ±0.13 .XXX ±0.05

3W3 / 3WK3

5W1 Male/Female

7W2 Male/Female

(1)

21W4 Male/Female

628-24W7224-2TC

|                                                                                                                                                                                                                                                                                                                                                                                                                                                                                                                                                                                                                                                                                                                                                                                                                                                                                                                                                                                                                                                                                                                                                                                                                                                                                                                                                                                                                                                                                                                                                                                                                                                                                                                                                                                                                                                                                                                                                                                                                                                                                                                                                                                                                                                                                                                                                                                                                                                                                                                                                                                                                                                                                                                                        | 1                                   | 1W1 Male/Female                                                        | 27W2 Male/Fema                        | le                                                        |       |
|----------------------------------------------------------------------------------------------------------------------------------------------------------------------------------------------------------------------------------------------------------------------------------------------------------------------------------------------------------------------------------------------------------------------------------------------------------------------------------------------------------------------------------------------------------------------------------------------------------------------------------------------------------------------------------------------------------------------------------------------------------------------------------------------------------------------------------------------------------------------------------------------------------------------------------------------------------------------------------------------------------------------------------------------------------------------------------------------------------------------------------------------------------------------------------------------------------------------------------------------------------------------------------------------------------------------------------------------------------------------------------------------------------------------------------------------------------------------------------------------------------------------------------------------------------------------------------------------------------------------------------------------------------------------------------------------------------------------------------------------------------------------------------------------------------------------------------------------------------------------------------------------------------------------------------------------------------------------------------------------------------------------------------------------------------------------------------------------------------------------------------------------------------------------------------------------------------------------------------------------------------------------------------------------------------------------------------------------------------------------------------------------------------------------------------------------------------------------------------------------------------------------------------------------------------------------------------------------------------------------------------------------------------------------------------------------------------------------------------------|-------------------------------------|------------------------------------------------------------------------|---------------------------------------|-----------------------------------------------------------|-------|
| 47.05<br>14.49<br>14.49<br>14.49<br>14.49<br>14.49<br>14.49<br>14.49<br>14.49<br>14.49<br>14.49<br>14.49<br>14.49<br>14.49<br>14.49<br>14.49<br>14.49<br>14.49<br>14.49<br>14.49<br>14.49<br>14.49<br>14.49<br>14.49<br>14.49<br>14.49<br>14.49<br>14.49<br>14.49<br>14.49<br>14.49<br>14.49<br>14.49<br>14.49<br>14.49<br>14.49<br>14.49<br>14.49<br>14.49<br>14.49<br>14.49<br>14.49<br>14.49<br>14.49<br>14.49<br>14.49<br>14.49<br>14.49<br>14.49<br>14.49<br>14.49<br>14.49<br>14.49<br>14.49<br>14.49<br>14.49<br>14.49<br>14.49<br>14.49<br>14.49<br>14.49<br>14.49<br>14.49<br>14.49<br>14.49<br>14.49<br>14.49<br>14.49<br>14.49<br>14.49<br>14.49<br>14.49<br>14.49<br>14.49<br>14.49<br>14.49<br>14.49<br>14.49<br>14.49<br>14.49<br>14.49<br>14.49<br>14.49<br>14.49<br>14.49<br>14.49<br>14.49<br>14.49<br>14.49<br>14.49<br>14.49<br>14.49<br>14.49<br>14.49<br>14.49<br>14.49<br>14.49<br>14.49<br>14.49<br>14.49<br>14.49<br>14.49<br>14.49<br>14.49<br>14.49<br>14.49<br>14.49<br>14.49<br>14.49<br>14.49<br>14.49<br>14.49<br>14.49<br>14.49<br>14.49<br>14.49<br>14.49<br>14.49<br>14.49<br>14.49<br>14.49<br>14.49<br>14.49<br>14.49<br>14.49<br>14.49<br>14.49<br>14.49<br>14.49<br>14.49<br>14.49<br>14.49<br>14.49<br>14.49<br>14.49<br>14.49<br>14.49<br>14.49<br>14.49<br>14.49<br>14.49<br>14.49<br>14.49<br>14.49<br>14.49<br>14.49<br>14.49<br>14.49<br>14.49<br>14.49<br>14.49<br>14.49<br>14.49<br>14.49<br>14.49<br>14.49<br>14.49<br>14.49<br>14.49<br>14.49<br>14.49<br>14.49<br>14.49<br>14.49<br>14.49<br>14.49<br>14.49<br>14.49<br>14.49<br>14.49<br>14.49<br>14.49<br>14.49<br>14.49<br>14.49<br>14.49<br>14.49<br>14.49<br>14.49<br>14.49<br>14.49<br>14.49<br>14.49<br>14.49<br>14.49<br>14.49<br>14.49<br>14.49<br>14.49<br>14.49<br>14.49<br>14.49<br>14.49<br>14.49<br>14.49<br>14.49<br>14.49<br>14.49<br>14.49<br>14.49<br>14.49<br>14.49<br>14.49<br>14.49<br>14.49<br>14.49<br>14.49<br>14.49<br>14.49<br>14.49<br>14.49<br>14.49<br>14.49<br>14.49<br>14.49<br>14.49<br>14.49<br>14.49<br>14.49<br>14.49<br>14.49<br>14.49<br>14.49<br>14.49<br>14.49<br>14.49<br>14.49<br>14.49<br>14.49<br>14.49<br>14.49<br>14.49<br>14.49<br>14.49<br>14.49<br>14.49<br>14.49<br>14.49<br>14.49<br>14.49<br>14.49<br>14.49<br>14.49<br>14.49<br>14.49<br>14.49<br>14.49<br>14.49<br>14.49<br>14.49<br>14.49<br>14.49<br>14.49<br>14.49<br>14.49<br>14.49<br>14.49<br>14.49<br>14.49<br>14.49<br>14.49<br>14.49<br>14.49<br>14.49<br>14.49<br>14.49<br>14.49<br>14.49<br>14.49<br>14.49<br>14.49<br>14.49<br>14.49<br>14.49<br>14.49<br>14.49<br>14.49<br>14.49<br>14.49<br>14.49<br>14.49<br>14.49<br>14.49<br>14.49<br>14.49<br>14.49<br>14.49<br>14.49<br>14.49<br>14.49<br>14.49<br>14.49<br>14 | 8 Female                            |                                                                        |                                       | 33.50<br>31.75<br>2<br>++++++++++++++++++++++++++++++++++ |       |
| CURRENT RATING / Ø/<br>10A / 2.2<br>20A / 3.3<br>30A / 3.7<br>40A / 4.2                                                                                                                                                                                                                                                                                                                                                                                                                                                                                                                                                                                                                                                                                                                                                                                                                                                                                                                                                                                                                                                                                                                                                                                                                                                                                                                                                                                                                                                                                                                                                                                                                                                                                                                                                                                                                                                                                                                                                                                                                                                                                                                                                                                                                                                                                                                                                                                                                                                                                                                                                                                                                                                                |                                     | 7W2 Male/Female                                                        | 21W1 Male/Fema                        | 47.05                                                     | æ     |
|                                                                                                                                                                                                                                                                                                                                                                                                                                                                                                                                                                                                                                                                                                                                                                                                                                                                                                                                                                                                                                                                                                                                                                                                                                                                                                                                                                                                                                                                                                                                                                                                                                                                                                                                                                                                                                                                                                                                                                                                                                                                                                                                                                                                                                                                                                                                                                                                                                                                                                                                                                                                                                                                                                                                        | COMBINATI                           | ON D-SUB                                                               | SW REFERENCE NO.: 628 C<br>DRAWN: C.B | DATE: JAN. 01/20                                          | 019   |
|                                                                                                                                                                                                                                                                                                                                                                                                                                                                                                                                                                                                                                                                                                                                                                                                                                                                                                                                                                                                                                                                                                                                                                                                                                                                                                                                                                                                                                                                                                                                                                                                                                                                                                                                                                                                                                                                                                                                                                                                                                                                                                                                                                                                                                                                                                                                                                                                                                                                                                                                                                                                                                                                                                                                        |                                     |                                                                        | CHECKED:                              | DATE:                                                     |       |
| IS SERIES FULLY CONFORMS TO                                                                                                                                                                                                                                                                                                                                                                                                                                                                                                                                                                                                                                                                                                                                                                                                                                                                                                                                                                                                                                                                                                                                                                                                                                                                                                                                                                                                                                                                                                                                                                                                                                                                                                                                                                                                                                                                                                                                                                                                                                                                                                                                                                                                                                                                                                                                                                                                                                                                                                                                                                                                                                                                                                            | EDAC INC                            | THESE DRAWINGS AND SPECIFICATIONS<br>ARE THE PROPERTY OF EDAC INC.,AND | SCALE: N.T.S                          | SHEET 3 OF                                                | 4     |
| IE EUROPEAN UNION DIRECTIVES<br>11/65/EU FOR R₀HS COMPLIANCY.                                                                                                                                                                                                                                                                                                                                                                                                                                                                                                                                                                                                                                                                                                                                                                                                                                                                                                                                                                                                                                                                                                                                                                                                                                                                                                                                                                                                                                                                                                                                                                                                                                                                                                                                                                                                                                                                                                                                                                                                                                                                                                                                                                                                                                                                                                                                                                                                                                                                                                                                                                                                                                                                          | TORONTO, ONTAR<br>CANADA            | OR USED AS THE BASIS FOR THE                                           | DRAWING NUMBER: 628-24W               | 7224-2TC                                                  | ISSUE |
|                                                                                                                                                                                                                                                                                                                                                                                                                                                                                                                                                                                                                                                                                                                                                                                                                                                                                                                                                                                                                                                                                                                                                                                                                                                                                                                                                                                                                                                                                                                                                                                                                                                                                                                                                                                                                                                                                                                                                                                                                                                                                                                                                                                                                                                                                                                                                                                                                                                                                                                                                                                                                                                                                                                                        | YOUR CONNECTION TO QUALITY & SERVIC | MANUFACTURE OR SALE OF APPARATUS                                       | PART NUMBER: 628-24W                  | 7224-2TC                                                  | 1     |