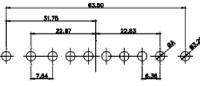

9W4 Female

13W3 Female

43W2 Female

47W1 Female

17W5 Male

COMPLIANT

2.77

|                                                                  | SW REFERENCE NO.: 628 COMBO                                                    |                                                                                                                                                                                                                |                                 |                  |       |
|------------------------------------------------------------------|--------------------------------------------------------------------------------|----------------------------------------------------------------------------------------------------------------------------------------------------------------------------------------------------------------|---------------------------------|------------------|-------|
|                                                                  | COMBINATION D-SUB                                                              |                                                                                                                                                                                                                | DRAWN: C.B                      | DATE: JAN. 01/20 | 19    |
|                                                                  |                                                                                |                                                                                                                                                                                                                | CHECKED:                        | DATE:            |       |
| THIS SERIES FULLY CONFORMS TO                                    | EDAC INC<br>TORONTO, ONTARIO<br>CANADA<br>YOUR CONNECTION TO QUALITY & SERVICE | THESE DRAWINGS AND SPECIFICATIONS<br>ARE THE PROPERTY OF EDAC INC.,AND<br>SHALL NOT BE REPRODUCED,OR COPIED<br>OR USED AS THE BASIS FOR THE<br>MANUFACTURE OR SALE OF APPARATUS<br>WITHOUT WRITTEN PERMISSION. | SCALE: N.T.S                    | SHEET 4 OF       | 4     |
| THE EUROPEAN UNION DIRECTIVES<br>2011/65/EU FOR R₀HS COMPLIANCY. |                                                                                |                                                                                                                                                                                                                | DRAWING NUMBER: 628-24W7224-2TC |                  | ISSUE |
|                                                                  |                                                                                |                                                                                                                                                                                                                | PART NUMBER: 628-24W            | 7224-2TC         | 1     |