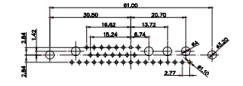

3W3 / 3WK3

5W1 Male/Female

7W2 Male/Female

(1)

21W4 Male/Female

628-24W7224-2TC

|                                                                                                                                                                                                                                                                                                                                                                                                                                                                                                                                                                                                                                                                                                                                                                                                                                                                                                                                                                                                                                                                                                                                                                                                                                                                                                                                                                                                                                                                                                                                                                                                                                                                                                                                                                                                                                                                                                                                                                                                                                                                                                                                                                                                                                                                                                                                                                                                                                                                                                                                                                                                                                                                                                                                        | 1                                   | 1W1 Male/Female                                                        | 27W2 Male/Fema                        | le                                                        |       |
|----------------------------------------------------------------------------------------------------------------------------------------------------------------------------------------------------------------------------------------------------------------------------------------------------------------------------------------------------------------------------------------------------------------------------------------------------------------------------------------------------------------------------------------------------------------------------------------------------------------------------------------------------------------------------------------------------------------------------------------------------------------------------------------------------------------------------------------------------------------------------------------------------------------------------------------------------------------------------------------------------------------------------------------------------------------------------------------------------------------------------------------------------------------------------------------------------------------------------------------------------------------------------------------------------------------------------------------------------------------------------------------------------------------------------------------------------------------------------------------------------------------------------------------------------------------------------------------------------------------------------------------------------------------------------------------------------------------------------------------------------------------------------------------------------------------------------------------------------------------------------------------------------------------------------------------------------------------------------------------------------------------------------------------------------------------------------------------------------------------------------------------------------------------------------------------------------------------------------------------------------------------------------------------------------------------------------------------------------------------------------------------------------------------------------------------------------------------------------------------------------------------------------------------------------------------------------------------------------------------------------------------------------------------------------------------------------------------------------------------|-------------------------------------|------------------------------------------------------------------------|---------------------------------------|-----------------------------------------------------------|-------|
| 47.05<br>14.49<br>14.49<br>14.49<br>14.49<br>14.49<br>14.49<br>14.49<br>14.49<br>14.49<br>14.49<br>14.49<br>14.49<br>14.49<br>14.49<br>14.49<br>14.49<br>14.49<br>14.49<br>14.49<br>14.49<br>14.49<br>14.49<br>14.49<br>14.49<br>14.49<br>14.49<br>14.49<br>14.49<br>14.49<br>14.49<br>14.49<br>14.49<br>14.49<br>14.49<br>14.49<br>14.49<br>14.49<br>14.49<br>14.49<br>14.49<br>14.49<br>14.49<br>14.49<br>14.49<br>14.49<br>14.49<br>14.49<br>14.49<br>14.49<br>14.49<br>14.49<br>14.49<br>14.49<br>14.49<br>14.49<br>14.49<br>14.49<br>14.49<br>14.49<br>14.49<br>14.49<br>14.49<br>14.49<br>14.49<br>14.49<br>14.49<br>14.49<br>14.49<br>14.49<br>14.49<br>14.49<br>14.49<br>14.49<br>14.49<br>14.49<br>14.49<br>14.49<br>14.49<br>14.49<br>14.49<br>14.49<br>14.49<br>14.49<br>14.49<br>14.49<br>14.49<br>14.49<br>14.49<br>14.49<br>14.49<br>14.49<br>14.49<br>14.49<br>14.49<br>14.49<br>14.49<br>14.49<br>14.49<br>14.49<br>14.49<br>14.49<br>14.49<br>14.49<br>14.49<br>14.49<br>14.49<br>14.49<br>14.49<br>14.49<br>14.49<br>14.49<br>14.49<br>14.49<br>14.49<br>14.49<br>14.49<br>14.49<br>14.49<br>14.49<br>14.49<br>14.49<br>14.49<br>14.49<br>14.49<br>14.49<br>14.49<br>14.49<br>14.49<br>14.49<br>14.49<br>14.49<br>14.49<br>14.49<br>14.49<br>14.49<br>14.49<br>14.49<br>14.49<br>14.49<br>14.49<br>14.49<br>14.49<br>14.49<br>14.49<br>14.49<br>14.49<br>14.49<br>14.49<br>14.49<br>14.49<br>14.49<br>14.49<br>14.49<br>14.49<br>14.49<br>14.49<br>14.49<br>14.49<br>14.49<br>14.49<br>14.49<br>14.49<br>14.49<br>14.49<br>14.49<br>14.49<br>14.49<br>14.49<br>14.49<br>14.49<br>14.49<br>14.49<br>14.49<br>14.49<br>14.49<br>14.49<br>14.49<br>14.49<br>14.49<br>14.49<br>14.49<br>14.49<br>14.49<br>14.49<br>14.49<br>14.49<br>14.49<br>14.49<br>14.49<br>14.49<br>14.49<br>14.49<br>14.49<br>14.49<br>14.49<br>14.49<br>14.49<br>14.49<br>14.49<br>14.49<br>14.49<br>14.49<br>14.49<br>14.49<br>14.49<br>14.49<br>14.49<br>14.49<br>14.49<br>14.49<br>14.49<br>14.49<br>14.49<br>14.49<br>14.49<br>14.49<br>14.49<br>14.49<br>14.49<br>14.49<br>14.49<br>14.49<br>14.49<br>14.49<br>14.49<br>14.49<br>14.49<br>14.49<br>14.49<br>14.49<br>14.49<br>14.49<br>14.49<br>14.49<br>14.49<br>14.49<br>14.49<br>14.49<br>14.49<br>14.49<br>14.49<br>14.49<br>14.49<br>14.49<br>14.49<br>14.49<br>14.49<br>14.49<br>14.49<br>14.49<br>14.49<br>14.49<br>14.49<br>14.49<br>14.49<br>14.49<br>14.49<br>14.49<br>14.49<br>14.49<br>14.49<br>14.49<br>14.49<br>14.49<br>14.49<br>14.49<br>14.49<br>14.49<br>14.49<br>14.49<br>14.49<br>14.49<br>14.49<br>14.49<br>14.49<br>14.49<br>14.49<br>14.49<br>14.49<br>14.49<br>14.49<br>14.49<br>14.49<br>14.49<br>14.49<br>14.49<br>14.49<br>14.49<br>14.49<br>14.49<br>14.49<br>14 | 8 Female                            |                                                                        |                                       | 33.50<br>31.75<br>2<br>++++++++++++++++++++++++++++++++++ |       |
| CURRENT RATING / Ø/<br>10A / 2.2<br>20A / 3.3<br>30A / 3.7<br>40A / 4.2                                                                                                                                                                                                                                                                                                                                                                                                                                                                                                                                                                                                                                                                                                                                                                                                                                                                                                                                                                                                                                                                                                                                                                                                                                                                                                                                                                                                                                                                                                                                                                                                                                                                                                                                                                                                                                                                                                                                                                                                                                                                                                                                                                                                                                                                                                                                                                                                                                                                                                                                                                                                                                                                |                                     | 7W2 Male/Female                                                        | 21W1 Male/Fema                        | 47.05                                                     | æ     |
|                                                                                                                                                                                                                                                                                                                                                                                                                                                                                                                                                                                                                                                                                                                                                                                                                                                                                                                                                                                                                                                                                                                                                                                                                                                                                                                                                                                                                                                                                                                                                                                                                                                                                                                                                                                                                                                                                                                                                                                                                                                                                                                                                                                                                                                                                                                                                                                                                                                                                                                                                                                                                                                                                                                                        | COMBINATI                           | ON D-SUB                                                               | SW REFERENCE NO.: 628 C<br>DRAWN: C.B | DATE: JAN. 01/20                                          | 019   |
|                                                                                                                                                                                                                                                                                                                                                                                                                                                                                                                                                                                                                                                                                                                                                                                                                                                                                                                                                                                                                                                                                                                                                                                                                                                                                                                                                                                                                                                                                                                                                                                                                                                                                                                                                                                                                                                                                                                                                                                                                                                                                                                                                                                                                                                                                                                                                                                                                                                                                                                                                                                                                                                                                                                                        |                                     |                                                                        | CHECKED:                              | DATE:                                                     |       |
| IS SERIES FULLY CONFORMS TO                                                                                                                                                                                                                                                                                                                                                                                                                                                                                                                                                                                                                                                                                                                                                                                                                                                                                                                                                                                                                                                                                                                                                                                                                                                                                                                                                                                                                                                                                                                                                                                                                                                                                                                                                                                                                                                                                                                                                                                                                                                                                                                                                                                                                                                                                                                                                                                                                                                                                                                                                                                                                                                                                                            | EDAC INC                            | THESE DRAWINGS AND SPECIFICATIONS<br>ARE THE PROPERTY OF EDAC INC.,AND | SCALE: N.T.S                          | SHEET 3 OF                                                | 4     |
| IE EUROPEAN UNION DIRECTIVES<br>11/65/EU FOR R₀HS COMPLIANCY.                                                                                                                                                                                                                                                                                                                                                                                                                                                                                                                                                                                                                                                                                                                                                                                                                                                                                                                                                                                                                                                                                                                                                                                                                                                                                                                                                                                                                                                                                                                                                                                                                                                                                                                                                                                                                                                                                                                                                                                                                                                                                                                                                                                                                                                                                                                                                                                                                                                                                                                                                                                                                                                                          | TORONTO, ONTAR<br>CANADA            | OR USED AS THE BASIS FOR THE                                           | DRAWING NUMBER: 628-24W               | 7224-2TC                                                  | ISSUE |
|                                                                                                                                                                                                                                                                                                                                                                                                                                                                                                                                                                                                                                                                                                                                                                                                                                                                                                                                                                                                                                                                                                                                                                                                                                                                                                                                                                                                                                                                                                                                                                                                                                                                                                                                                                                                                                                                                                                                                                                                                                                                                                                                                                                                                                                                                                                                                                                                                                                                                                                                                                                                                                                                                                                                        | YOUR CONNECTION TO QUALITY & SERVIC | MANUFACTURE OR SALE OF APPARATUS                                       | PART NUMBER: 628-24W                  | 7224-2TC                                                  | 1     |