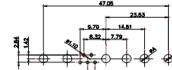

THIS IS A C.A.D. GENERATED DRAWING DO NOT MAKE MANUAL REVISIONS TO MASTER.

**ISSUE NUMBER** ORIGINAL (1)

NOTES:

MATERIAL:

HOUSING: THERMOPLASTIC POLYESTER, UL94V-0 SHELL: STEEL, Sn or Ni PLATED CONTACT: COPPER ALLOY SEE ORDERING GUIDE FOR PLATING

OPERATING TEMPERATURE: -55°C ~ 125°C

SIGNAL CONTACT CURRENT RATING: 5A PER CONTACT SIGNAL CONTACT RESISTANCE: 10mQ MAX. INSULATOR RESISTANCE: 5000MΩ min. DIELECTRIC WITHSTANDING VOLTAGE: 1000V AC rms

|  |                                      |                                                                                                                                       | SW REFERENCE NO.: 628 COMBO ASSEMBLY |            |       |  |
|--|--------------------------------------|---------------------------------------------------------------------------------------------------------------------------------------|--------------------------------------|------------|-------|--|
|  | COMBINATION                          | DRAWN: C.B                                                                                                                            | DATE: JAN. 01/20                     | 19         |       |  |
|  |                                      |                                                                                                                                       | CHECKED:                             | DATE:      |       |  |
|  | EDAC INC                             | THESE DRAWINGS AND SPECIFICATIONS<br>ARE THE PROPERTY OF EDAC INCAND                                                                  | SCALE: (IN C.A.D. 1:1)               | SHEET 1 OF | 4     |  |
|  | TORONTO, ONTARIO<br>CANADA           | SHALL NOT BE REPRODUCED, OR COPIED<br>OR USED AS THE BASIS FOR THE<br>MANUFACTURE OR SALE OF APPARATUS<br>WITHOUT WRITTEN PERMISSION. | DRAWING NUMBER: 628-24W7224-2TC      |            | ISSUE |  |
|  | YOUR CONNECTION TO QUALITY & SERVICE |                                                                                                                                       | PART NUMBER: 628-24W                 | 7224-2TC   | 1     |  |