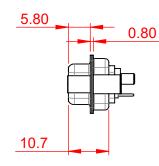

THIS IS A C.A.D. GENERATED DRAWING DO NOT MAKE MANUAL REVISIONS TO MASTER.

**ISSUE NUMBER** ORIGINAL (1)

NOTES:

MATERIAL:

HOUSING: THERMOPLASTIC POLYESTER, UL94V-0 SHELL: STEEL, Sn or Ni PLATED CONTACT: COPPER ALLOY SEE ORDERING GUIDE FOR PLATING

OPERATING TEMPERATURE: -55°C ~ 125°C

SIGNAL CONTACT CURRENT RATING: 5A PER CONTACT SIGNAL CONTACT RESISTANCE: 10mQ MAX. INSULATOR RESISTANCE: 5000MΩ min. DIELECTRIC WITHSTANDING VOLTAGE: 1000V AC rms

|  |                                      |                                                                                                                                       | SW REFERENCE NO.: 628 COMBO ASSEMBLY |            |       |  |
|--|--------------------------------------|---------------------------------------------------------------------------------------------------------------------------------------|--------------------------------------|------------|-------|--|
|  | COMBINATION                          | DRAWN: C.B                                                                                                                            | DATE: JAN. 01/20                     | 19         |       |  |
|  |                                      |                                                                                                                                       | CHECKED:                             | DATE:      |       |  |
|  | EDAC INC                             | THESE DRAWINGS AND SPECIFICATIONS<br>ARE THE PROPERTY OF EDAC INCAND                                                                  | SCALE: (IN C.A.D. 1:1)               | SHEET 1 OF | 4     |  |
|  | TORONTO, ONTARIO<br>CANADA           | SHALL NOT BE REPRODUCED, OR COPIED<br>OR USED AS THE BASIS FOR THE<br>MANUFACTURE OR SALE OF APPARATUS<br>WITHOUT WRITTEN PERMISSION. | DRAWING NUMBER: 628-24W7224-2TC      |            | ISSUE |  |
|  | YOUR CONNECTION TO QUALITY & SERVICE |                                                                                                                                       | PART NUMBER: 628-24W                 | 7224-2TC   | 1     |  |