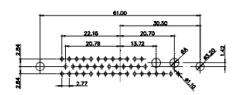

5W5 Male

5W5 Female

8W8 Male

3.30

WITHOUT WRITTEN PERMISSION.

THIS THE 2011/65/EU FOR RoHS COMPLIANCY. COMPLIANT

 
 TOLERANCE UNLESS OTHERWISE
 THIS IS A C.A.D. GENERATED DRAWING DO NOT MAKE MANUAL REVISIONS TO MASTER.

 .X
 ±0.25

25W3 Male

36W4 Female

13W3 Male

36W4 Male

13W6 Male

43W2 Male

.XX ±0.13 .XXX ±0.05

9W4 Female

13W3 Female

43W2 Female

47W1 Female

17W5 Male

COMPLIANT

2.77

|                                                                  | SW REFERENCE NO.: 628 COMBO                                                    |                                                                                                                                                                                                                |                                 |                  |       |
|------------------------------------------------------------------|--------------------------------------------------------------------------------|----------------------------------------------------------------------------------------------------------------------------------------------------------------------------------------------------------------|---------------------------------|------------------|-------|
|                                                                  | COMBINATION D-SUB                                                              |                                                                                                                                                                                                                | DRAWN: C.B                      | DATE: JAN. 01/20 | 19    |
|                                                                  |                                                                                |                                                                                                                                                                                                                | CHECKED:                        | DATE:            |       |
| THIS SERIES FULLY CONFORMS TO                                    | EDAC INC<br>TORONTO, ONTARIO<br>CANADA<br>YOUR CONNECTION TO QUALITY & SERVICE | THESE DRAWINGS AND SPECIFICATIONS<br>ARE THE PROPERTY OF EDAC INC.,AND<br>SHALL NOT BE REPRODUCED,OR COPIED<br>OR USED AS THE BASIS FOR THE<br>MANUFACTURE OR SALE OF APPARATUS<br>WITHOUT WRITTEN PERMISSION. | SCALE: N.T.S                    | SHEET 4 OF       | 4     |
| THE EUROPEAN UNION DIRECTIVES<br>2011/65/EU FOR R₀HS COMPLIANCY. |                                                                                |                                                                                                                                                                                                                | DRAWING NUMBER: 628-24W7224-2TC |                  | ISSUE |
|                                                                  |                                                                                |                                                                                                                                                                                                                | PART NUMBER: 628-24W            | 7224-2TC         | 1     |