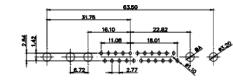

9W4 Female

13W3 Female

43W2 Female

47W1 Female

17W5 Male

COMPLIANT

2.77

|                                                                  | SW REFERENCE NO.: 628 COMBO                                                    |                                                                                                                                                                                                                |                                 |                  |       |
|------------------------------------------------------------------|--------------------------------------------------------------------------------|----------------------------------------------------------------------------------------------------------------------------------------------------------------------------------------------------------------|---------------------------------|------------------|-------|
|                                                                  | COMBINATION D-SUB                                                              |                                                                                                                                                                                                                | DRAWN: C.B                      | DATE: JAN. 01/20 | 19    |
|                                                                  |                                                                                |                                                                                                                                                                                                                | CHECKED:                        | DATE:            |       |
| THIS SERIES FULLY CONFORMS TO                                    | EDAC INC<br>TORONTO, ONTARIO<br>CANADA<br>YOUR CONNECTION TO QUALITY & SERVICE | THESE DRAWINGS AND SPECIFICATIONS<br>ARE THE PROPERTY OF EDAC INC.,AND<br>SHALL NOT BE REPRODUCED,OR COPIED<br>OR USED AS THE BASIS FOR THE<br>MANUFACTURE OR SALE OF APPARATUS<br>WITHOUT WRITTEN PERMISSION. | SCALE: N.T.S                    | SHEET 4 OF       | 4     |
| THE EUROPEAN UNION DIRECTIVES<br>2011/65/EU FOR R₀HS COMPLIANCY. |                                                                                |                                                                                                                                                                                                                | DRAWING NUMBER: 628-24W7224-2TC |                  | ISSUE |
|                                                                  |                                                                                |                                                                                                                                                                                                                | PART NUMBER: 628-24W            | 7224-2TC         | 1     |