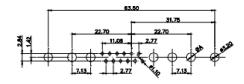

5W5 Male

5W5 Female

8W8 Male

3.30

WITHOUT WRITTEN PERMISSION.

THIS THE 2011/65/EU FOR RoHS COMPLIANCY. COMPLIANT

 
 TOLERANCE UNLESS OTHERWISE
 THIS IS A C.A.D. GENERATED DRAWING DO NOT MAKE MANUAL REVISIONS TO MASTER.

 .X
 ±0.25

25W3 Male

36W4 Female

13W3 Male

36W4 Male

13W6 Male

43W2 Male

.XX ±0.13 .XXX ±0.05

9W4 Female

13W3 Female

43W2 Female

47W1 Female

17W5 Male

COMPLIANT

2.77

|                                                                  | SW REFERENCE NO.: 628 COMBO                                                    |                                                                                                                                                                                                                |                                 |                  |       |
|------------------------------------------------------------------|--------------------------------------------------------------------------------|----------------------------------------------------------------------------------------------------------------------------------------------------------------------------------------------------------------|---------------------------------|------------------|-------|
|                                                                  | COMBINATION D-SUB                                                              |                                                                                                                                                                                                                | DRAWN: C.B                      | DATE: JAN. 01/20 | 19    |
|                                                                  |                                                                                |                                                                                                                                                                                                                | CHECKED:                        | DATE:            |       |
| THIS SERIES FULLY CONFORMS TO                                    | EDAC INC<br>TORONTO, ONTARIO<br>CANADA<br>YOUR CONNECTION TO QUALITY & SERVICE | THESE DRAWINGS AND SPECIFICATIONS<br>ARE THE PROPERTY OF EDAC INC.,AND<br>SHALL NOT BE REPRODUCED,OR COPIED<br>OR USED AS THE BASIS FOR THE<br>MANUFACTURE OR SALE OF APPARATUS<br>WITHOUT WRITTEN PERMISSION. | SCALE: N.T.S                    | SHEET 4 OF       | 4     |
| THE EUROPEAN UNION DIRECTIVES<br>2011/65/EU FOR R₀HS COMPLIANCY. |                                                                                |                                                                                                                                                                                                                | DRAWING NUMBER: 628-24W7224-2TC |                  | ISSUE |
|                                                                  |                                                                                |                                                                                                                                                                                                                | PART NUMBER: 628-24W            | 7224-2TC         | 1     |