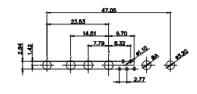

3W3 / 3WK3

5W1 Male/Female

7W2 Male/Female

(1)

21W4 Male/Female

628-24W7224-2TC

|                                                                                                                                                                                                                                                                                                                                                                                                                                                                                                                                                                                                                                                                                                                                                                                                                                                                                                                                                                                                                                                                                                                                                                                                                                                                                                                                                                                                                                                                                                                                                                                                                                                                                                                                                                                                                                                                                                                                                                                                                                                                                                                                                                                                                                                                                                                                                                                                                                                                                                                                                                                                                                                                                                                                        | 1                                   | 1W1 Male/Female                                                        | 27W2 Male/Fema                        | le                                                        |       |
|----------------------------------------------------------------------------------------------------------------------------------------------------------------------------------------------------------------------------------------------------------------------------------------------------------------------------------------------------------------------------------------------------------------------------------------------------------------------------------------------------------------------------------------------------------------------------------------------------------------------------------------------------------------------------------------------------------------------------------------------------------------------------------------------------------------------------------------------------------------------------------------------------------------------------------------------------------------------------------------------------------------------------------------------------------------------------------------------------------------------------------------------------------------------------------------------------------------------------------------------------------------------------------------------------------------------------------------------------------------------------------------------------------------------------------------------------------------------------------------------------------------------------------------------------------------------------------------------------------------------------------------------------------------------------------------------------------------------------------------------------------------------------------------------------------------------------------------------------------------------------------------------------------------------------------------------------------------------------------------------------------------------------------------------------------------------------------------------------------------------------------------------------------------------------------------------------------------------------------------------------------------------------------------------------------------------------------------------------------------------------------------------------------------------------------------------------------------------------------------------------------------------------------------------------------------------------------------------------------------------------------------------------------------------------------------------------------------------------------------|-------------------------------------|------------------------------------------------------------------------|---------------------------------------|-----------------------------------------------------------|-------|
| 47.05<br>14.49<br>14.49<br>14.49<br>14.49<br>14.49<br>14.49<br>14.49<br>14.49<br>14.49<br>14.49<br>14.49<br>14.49<br>14.49<br>14.49<br>14.49<br>14.49<br>14.49<br>14.49<br>14.49<br>14.49<br>14.49<br>14.49<br>14.49<br>14.49<br>14.49<br>14.49<br>14.49<br>14.49<br>14.49<br>14.49<br>14.49<br>14.49<br>14.49<br>14.49<br>14.49<br>14.49<br>14.49<br>14.49<br>14.49<br>14.49<br>14.49<br>14.49<br>14.49<br>14.49<br>14.49<br>14.49<br>14.49<br>14.49<br>14.49<br>14.49<br>14.49<br>14.49<br>14.49<br>14.49<br>14.49<br>14.49<br>14.49<br>14.49<br>14.49<br>14.49<br>14.49<br>14.49<br>14.49<br>14.49<br>14.49<br>14.49<br>14.49<br>14.49<br>14.49<br>14.49<br>14.49<br>14.49<br>14.49<br>14.49<br>14.49<br>14.49<br>14.49<br>14.49<br>14.49<br>14.49<br>14.49<br>14.49<br>14.49<br>14.49<br>14.49<br>14.49<br>14.49<br>14.49<br>14.49<br>14.49<br>14.49<br>14.49<br>14.49<br>14.49<br>14.49<br>14.49<br>14.49<br>14.49<br>14.49<br>14.49<br>14.49<br>14.49<br>14.49<br>14.49<br>14.49<br>14.49<br>14.49<br>14.49<br>14.49<br>14.49<br>14.49<br>14.49<br>14.49<br>14.49<br>14.49<br>14.49<br>14.49<br>14.49<br>14.49<br>14.49<br>14.49<br>14.49<br>14.49<br>14.49<br>14.49<br>14.49<br>14.49<br>14.49<br>14.49<br>14.49<br>14.49<br>14.49<br>14.49<br>14.49<br>14.49<br>14.49<br>14.49<br>14.49<br>14.49<br>14.49<br>14.49<br>14.49<br>14.49<br>14.49<br>14.49<br>14.49<br>14.49<br>14.49<br>14.49<br>14.49<br>14.49<br>14.49<br>14.49<br>14.49<br>14.49<br>14.49<br>14.49<br>14.49<br>14.49<br>14.49<br>14.49<br>14.49<br>14.49<br>14.49<br>14.49<br>14.49<br>14.49<br>14.49<br>14.49<br>14.49<br>14.49<br>14.49<br>14.49<br>14.49<br>14.49<br>14.49<br>14.49<br>14.49<br>14.49<br>14.49<br>14.49<br>14.49<br>14.49<br>14.49<br>14.49<br>14.49<br>14.49<br>14.49<br>14.49<br>14.49<br>14.49<br>14.49<br>14.49<br>14.49<br>14.49<br>14.49<br>14.49<br>14.49<br>14.49<br>14.49<br>14.49<br>14.49<br>14.49<br>14.49<br>14.49<br>14.49<br>14.49<br>14.49<br>14.49<br>14.49<br>14.49<br>14.49<br>14.49<br>14.49<br>14.49<br>14.49<br>14.49<br>14.49<br>14.49<br>14.49<br>14.49<br>14.49<br>14.49<br>14.49<br>14.49<br>14.49<br>14.49<br>14.49<br>14.49<br>14.49<br>14.49<br>14.49<br>14.49<br>14.49<br>14.49<br>14.49<br>14.49<br>14.49<br>14.49<br>14.49<br>14.49<br>14.49<br>14.49<br>14.49<br>14.49<br>14.49<br>14.49<br>14.49<br>14.49<br>14.49<br>14.49<br>14.49<br>14.49<br>14.49<br>14.49<br>14.49<br>14.49<br>14.49<br>14.49<br>14.49<br>14.49<br>14.49<br>14.49<br>14.49<br>14.49<br>14.49<br>14.49<br>14.49<br>14.49<br>14.49<br>14.49<br>14.49<br>14.49<br>14.49<br>14.49<br>14.49<br>14.49<br>14.49<br>14.49<br>14.49<br>14.49<br>14.49<br>14.49<br>14.49<br>14.49<br>14.49<br>14.49<br>14.49<br>14.49<br>14.49<br>14.49<br>14 | 8 Female                            |                                                                        |                                       | 33.50<br>31.75<br>2<br>++++++++++++++++++++++++++++++++++ |       |
| CURRENT RATING / Ø/<br>10A / 2.2<br>20A / 3.3<br>30A / 3.7<br>40A / 4.2                                                                                                                                                                                                                                                                                                                                                                                                                                                                                                                                                                                                                                                                                                                                                                                                                                                                                                                                                                                                                                                                                                                                                                                                                                                                                                                                                                                                                                                                                                                                                                                                                                                                                                                                                                                                                                                                                                                                                                                                                                                                                                                                                                                                                                                                                                                                                                                                                                                                                                                                                                                                                                                                |                                     | 7W2 Male/Female                                                        | 21W1 Male/Fema                        | 47.05                                                     | æ     |
|                                                                                                                                                                                                                                                                                                                                                                                                                                                                                                                                                                                                                                                                                                                                                                                                                                                                                                                                                                                                                                                                                                                                                                                                                                                                                                                                                                                                                                                                                                                                                                                                                                                                                                                                                                                                                                                                                                                                                                                                                                                                                                                                                                                                                                                                                                                                                                                                                                                                                                                                                                                                                                                                                                                                        | COMBINATI                           | ON D-SUB                                                               | SW REFERENCE NO.: 628 C<br>DRAWN: C.B | DATE: JAN. 01/20                                          | 019   |
|                                                                                                                                                                                                                                                                                                                                                                                                                                                                                                                                                                                                                                                                                                                                                                                                                                                                                                                                                                                                                                                                                                                                                                                                                                                                                                                                                                                                                                                                                                                                                                                                                                                                                                                                                                                                                                                                                                                                                                                                                                                                                                                                                                                                                                                                                                                                                                                                                                                                                                                                                                                                                                                                                                                                        |                                     |                                                                        | CHECKED:                              | DATE:                                                     |       |
| IS SERIES FULLY CONFORMS TO                                                                                                                                                                                                                                                                                                                                                                                                                                                                                                                                                                                                                                                                                                                                                                                                                                                                                                                                                                                                                                                                                                                                                                                                                                                                                                                                                                                                                                                                                                                                                                                                                                                                                                                                                                                                                                                                                                                                                                                                                                                                                                                                                                                                                                                                                                                                                                                                                                                                                                                                                                                                                                                                                                            | EDAC INC                            | THESE DRAWINGS AND SPECIFICATIONS<br>ARE THE PROPERTY OF EDAC INC.,AND | SCALE: N.T.S                          | SHEET 3 OF                                                | 4     |
| IE EUROPEAN UNION DIRECTIVES<br>11/65/EU FOR R₀HS COMPLIANCY.                                                                                                                                                                                                                                                                                                                                                                                                                                                                                                                                                                                                                                                                                                                                                                                                                                                                                                                                                                                                                                                                                                                                                                                                                                                                                                                                                                                                                                                                                                                                                                                                                                                                                                                                                                                                                                                                                                                                                                                                                                                                                                                                                                                                                                                                                                                                                                                                                                                                                                                                                                                                                                                                          | TORONTO, ONTAR<br>CANADA            | OR USED AS THE BASIS FOR THE                                           | DRAWING NUMBER: 628-24W               | 7224-2TC                                                  | ISSUE |
|                                                                                                                                                                                                                                                                                                                                                                                                                                                                                                                                                                                                                                                                                                                                                                                                                                                                                                                                                                                                                                                                                                                                                                                                                                                                                                                                                                                                                                                                                                                                                                                                                                                                                                                                                                                                                                                                                                                                                                                                                                                                                                                                                                                                                                                                                                                                                                                                                                                                                                                                                                                                                                                                                                                                        | YOUR CONNECTION TO QUALITY & SERVIC | MANUFACTURE OR SALE OF APPARATUS                                       | PART NUMBER: 628-24W                  | 7224-2TC                                                  | 1     |