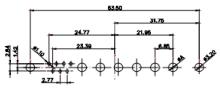

THIS IS A C.A.D. GENERATED DRAWING DO NOT MAKE MANUAL REVISIONS TO MASTER.

**ISSUE NUMBER** ORIGINAL (1)

NOTES:

MATERIAL:

HOUSING: THERMOPLASTIC POLYESTER, UL94V-0 SHELL: STEEL, Sn or Ni PLATED CONTACT: COPPER ALLOY SEE ORDERING GUIDE FOR PLATING

OPERATING TEMPERATURE: -55°C ~ 125°C

SIGNAL CONTACT CURRENT RATING: 5A PER CONTACT SIGNAL CONTACT RESISTANCE: 10mQ MAX. INSULATOR RESISTANCE: 5000MΩ min. DIELECTRIC WITHSTANDING VOLTAGE: 1000V AC rms

|  |                                      |                                                                                                                                       | SW REFERENCE NO.: 628 COMBO ASSEMBLY |            |       |  |
|--|--------------------------------------|---------------------------------------------------------------------------------------------------------------------------------------|--------------------------------------|------------|-------|--|
|  | COMBINATION                          | DRAWN: C.B                                                                                                                            | DATE: JAN. 01/20                     | 19         |       |  |
|  |                                      |                                                                                                                                       | CHECKED:                             | DATE:      |       |  |
|  | EDAC INC                             | THESE DRAWINGS AND SPECIFICATIONS<br>ARE THE PROPERTY OF EDAC INCAND                                                                  | SCALE: (IN C.A.D. 1:1)               | SHEET 1 OF | 4     |  |
|  | TORONTO, ONTARIO<br>CANADA           | SHALL NOT BE REPRODUCED, OR COPIED<br>OR USED AS THE BASIS FOR THE<br>MANUFACTURE OR SALE OF APPARATUS<br>WITHOUT WRITTEN PERMISSION. | DRAWING NUMBER: 628-24W7224-2TC      |            | ISSUE |  |
|  | YOUR CONNECTION TO QUALITY & SERVICE |                                                                                                                                       | PART NUMBER: 628-24W                 | 7224-2TC   | 1     |  |

THIS SERIES FULLY CONFORMS TO THE EUROPEAN UNION DIRECTIVES 2011/65/EU FOR RoHS COMPLIANCY.

THIS IS A C.A.D. GENERATED DRAWING TOLERANCE UNLESS OTHERWISE SPECIFIED DO NOT MAKE MANUAL REVISIONS TO MASTER. .X ±0.25 .XX ±0.13 .XXX ±0.05