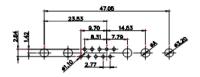

THIS IS A C.A.D. GENERATED DRAWING DO NOT MAKE MANUAL REVISIONS TO MASTER.

**ISSUE NUMBER** ORIGINAL (1)

NOTES:

MATERIAL:

HOUSING: THERMOPLASTIC POLYESTER, UL94V-0 SHELL: STEEL, Sn or Ni PLATED CONTACT: COPPER ALLOY SEE ORDERING GUIDE FOR PLATING

OPERATING TEMPERATURE: -55°C ~ 125°C

SIGNAL CONTACT CURRENT RATING: 5A PER CONTACT SIGNAL CONTACT RESISTANCE: 10mQ MAX. INSULATOR RESISTANCE: 5000MΩ min. DIELECTRIC WITHSTANDING VOLTAGE: 1000V AC rms

|  |                                      |                                                                                                                                       | SW REFERENCE NO.: 628 COMBO ASSEMBLY |            |       |  |
|--|--------------------------------------|---------------------------------------------------------------------------------------------------------------------------------------|--------------------------------------|------------|-------|--|
|  | COMBINATION                          | DRAWN: C.B                                                                                                                            | DATE: JAN. 01/20                     | 19         |       |  |
|  |                                      |                                                                                                                                       | CHECKED:                             | DATE:      |       |  |
|  | EDAC INC                             | THESE DRAWINGS AND SPECIFICATIONS<br>ARE THE PROPERTY OF EDAC INCAND                                                                  | SCALE: (IN C.A.D. 1:1)               | SHEET 1 OF | 4     |  |
|  | TORONTO, ONTARIO<br>CANADA           | SHALL NOT BE REPRODUCED, OR COPIED<br>OR USED AS THE BASIS FOR THE<br>MANUFACTURE OR SALE OF APPARATUS<br>WITHOUT WRITTEN PERMISSION. | DRAWING NUMBER: 628-24W7224-2TC      |            | ISSUE |  |
|  | YOUR CONNECTION TO QUALITY & SERVICE |                                                                                                                                       | PART NUMBER: 628-24W                 | 7224-2TC   | 1     |  |

THIS SERIES FULLY CONFORMS TO THE EUROPEAN UNION DIRECTIVES 2011/65/EU FOR RoHS COMPLIANCY.

THIS IS A C.A.D. GENERATED DRAWING TOLERANCE UNLESS OTHERWISE SPECIFIED DO NOT MAKE MANUAL REVISIONS TO MASTER. .X ±0.25 .XX ±0.13 .XXX ±0.05