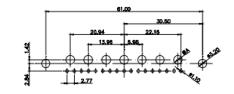

9W4 Female

13W3 Female

43W2 Female

47W1 Female

17W5 Male

COMPLIANT

2.77

|                                                                  | SW REFERENCE NO.: 628 COMBO                                                    |                                                                                                                                                                                                                |                                 |                  |       |
|------------------------------------------------------------------|--------------------------------------------------------------------------------|----------------------------------------------------------------------------------------------------------------------------------------------------------------------------------------------------------------|---------------------------------|------------------|-------|
|                                                                  | COMBINATION D-SUB                                                              |                                                                                                                                                                                                                | DRAWN: C.B                      | DATE: JAN. 01/20 | 19    |
|                                                                  |                                                                                |                                                                                                                                                                                                                | CHECKED:                        | DATE:            |       |
| THIS SERIES FULLY CONFORMS TO                                    | EDAC INC<br>TORONTO, ONTARIO<br>CANADA<br>YOUR CONNECTION TO QUALITY & SERVICE | THESE DRAWINGS AND SPECIFICATIONS<br>ARE THE PROPERTY OF EDAC INC.,AND<br>SHALL NOT BE REPRODUCED,OR COPIED<br>OR USED AS THE BASIS FOR THE<br>MANUFACTURE OR SALE OF APPARATUS<br>WITHOUT WRITTEN PERMISSION. | SCALE: N.T.S                    | SHEET 4 OF       | 4     |
| THE EUROPEAN UNION DIRECTIVES<br>2011/65/EU FOR R₀HS COMPLIANCY. |                                                                                |                                                                                                                                                                                                                | DRAWING NUMBER: 628-24W7224-2TC |                  | ISSUE |
|                                                                  |                                                                                |                                                                                                                                                                                                                | PART NUMBER: 628-24W            | 7224-2TC         | 1     |