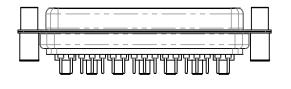

THIS IS A C.A.D. GENERATED DRAWING DO NOT MAKE MANUAL REVISIONS TO MASTER.

**ISSUE NUMBER** ORIGINAL (1)

NOTES:

MATERIAL:

HOUSING: THERMOPLASTIC POLYESTER, UL94V-0 SHELL: STEEL, Sn or Ni PLATED CONTACT: COPPER ALLOY SEE ORDERING GUIDE FOR PLATING

OPERATING TEMPERATURE: -55°C ~ 125°C

SIGNAL CONTACT CURRENT RATING: 5A PER CONTACT SIGNAL CONTACT RESISTANCE: 10mQ MAX. INSULATOR RESISTANCE: 5000MΩ min. DIELECTRIC WITHSTANDING VOLTAGE: 1000V AC rms

|  |                                      |                                                                                                                                       | SW REFERENCE NO.: 628 COMBO ASSEMBLY |            |       |  |
|--|--------------------------------------|---------------------------------------------------------------------------------------------------------------------------------------|--------------------------------------|------------|-------|--|
|  | COMBINATION                          | DRAWN: C.B                                                                                                                            | DATE: JAN. 01/20                     | 19         |       |  |
|  |                                      |                                                                                                                                       | CHECKED:                             | DATE:      |       |  |
|  | EDAC INC                             | THESE DRAWINGS AND SPECIFICATIONS<br>ARE THE PROPERTY OF EDAC INCAND                                                                  | SCALE: (IN C.A.D. 1:1)               | SHEET 1 OF | 4     |  |
|  | TORONTO, ONTARIO<br>CANADA           | SHALL NOT BE REPRODUCED, OR COPIED<br>OR USED AS THE BASIS FOR THE<br>MANUFACTURE OR SALE OF APPARATUS<br>WITHOUT WRITTEN PERMISSION. | DRAWING NUMBER: 628-24W7224-2TC      |            | ISSUE |  |
|  | YOUR CONNECTION TO QUALITY & SERVICE |                                                                                                                                       | PART NUMBER: 628-24W                 | 7224-2TC   | 1     |  |