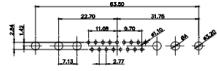

OPERATING TEMPERATURE: -55°C ~ 125°C

SIGNAL CONTACT CURRENT RATING: 5A PER CONTACT SIGNAL CONTACT RESISTANCE: 10mQ MAX. INSULATOR RESISTANCE: 5000MΩ min. DIELECTRIC WITHSTANDING VOLTAGE: 1000V AC rms

|  |                                      |                                                                                                                                       | SW REFERENCE NO.: 628 COMBO ASSEMBLY |            |       |  |
|--|--------------------------------------|---------------------------------------------------------------------------------------------------------------------------------------|--------------------------------------|------------|-------|--|
|  | COMBINATION                          | DRAWN: C.B                                                                                                                            | DATE: JAN. 01/20                     | 19         |       |  |
|  |                                      |                                                                                                                                       | CHECKED:                             | DATE:      |       |  |
|  | EDAC INC                             | THESE DRAWINGS AND SPECIFICATIONS<br>ARE THE PROPERTY OF EDAC INCAND                                                                  | SCALE: (IN C.A.D. 1:1)               | SHEET 1 OF | 4     |  |
|  | TORONTO, ONTARIO<br>CANADA           | SHALL NOT BE REPRODUCED, OR COPIED<br>OR USED AS THE BASIS FOR THE<br>MANUFACTURE OR SALE OF APPARATUS<br>WITHOUT WRITTEN PERMISSION. | DRAWING NUMBER: 628-24W7224-2TC      |            | ISSUE |  |
|  | YOUR CONNECTION TO QUALITY & SERVICE |                                                                                                                                       | PART NUMBER: 628-24W                 | 7224-2TC   | 1     |  |