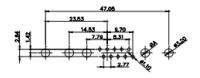

3W3 / 3WK3

5W1 Male/Female

7W2 Male/Female

(1)

21W4 Male/Female

628-24W7224-2TC

|                                                                                                                                                                                                                                                                                                                                                                                                                                                                                                                                                                                                                                                                                                                                                                                                                                                                                                                                                                                                                                                                                                                                                                                                                                                                                                                                                                                                                                                                                                                                                                                                                                                                                                                                                                                                                                                                                                                                                                                                                                                                                                                                                                                                                                                                                                                                                                                                                                                                                                                                                                                                                                                                                                                                        | 1                                   | 1W1 Male/Female                                                        | 27W2 Male/Fema                        | le                                                        |       |
|----------------------------------------------------------------------------------------------------------------------------------------------------------------------------------------------------------------------------------------------------------------------------------------------------------------------------------------------------------------------------------------------------------------------------------------------------------------------------------------------------------------------------------------------------------------------------------------------------------------------------------------------------------------------------------------------------------------------------------------------------------------------------------------------------------------------------------------------------------------------------------------------------------------------------------------------------------------------------------------------------------------------------------------------------------------------------------------------------------------------------------------------------------------------------------------------------------------------------------------------------------------------------------------------------------------------------------------------------------------------------------------------------------------------------------------------------------------------------------------------------------------------------------------------------------------------------------------------------------------------------------------------------------------------------------------------------------------------------------------------------------------------------------------------------------------------------------------------------------------------------------------------------------------------------------------------------------------------------------------------------------------------------------------------------------------------------------------------------------------------------------------------------------------------------------------------------------------------------------------------------------------------------------------------------------------------------------------------------------------------------------------------------------------------------------------------------------------------------------------------------------------------------------------------------------------------------------------------------------------------------------------------------------------------------------------------------------------------------------------|-------------------------------------|------------------------------------------------------------------------|---------------------------------------|-----------------------------------------------------------|-------|
| 47.05<br>14.49<br>14.49<br>14.49<br>14.49<br>14.49<br>14.49<br>14.49<br>14.49<br>14.49<br>14.49<br>14.49<br>14.49<br>14.49<br>14.49<br>14.49<br>14.49<br>14.49<br>14.49<br>14.49<br>14.49<br>14.49<br>14.49<br>14.49<br>14.49<br>14.49<br>14.49<br>14.49<br>14.49<br>14.49<br>14.49<br>14.49<br>14.49<br>14.49<br>14.49<br>14.49<br>14.49<br>14.49<br>14.49<br>14.49<br>14.49<br>14.49<br>14.49<br>14.49<br>14.49<br>14.49<br>14.49<br>14.49<br>14.49<br>14.49<br>14.49<br>14.49<br>14.49<br>14.49<br>14.49<br>14.49<br>14.49<br>14.49<br>14.49<br>14.49<br>14.49<br>14.49<br>14.49<br>14.49<br>14.49<br>14.49<br>14.49<br>14.49<br>14.49<br>14.49<br>14.49<br>14.49<br>14.49<br>14.49<br>14.49<br>14.49<br>14.49<br>14.49<br>14.49<br>14.49<br>14.49<br>14.49<br>14.49<br>14.49<br>14.49<br>14.49<br>14.49<br>14.49<br>14.49<br>14.49<br>14.49<br>14.49<br>14.49<br>14.49<br>14.49<br>14.49<br>14.49<br>14.49<br>14.49<br>14.49<br>14.49<br>14.49<br>14.49<br>14.49<br>14.49<br>14.49<br>14.49<br>14.49<br>14.49<br>14.49<br>14.49<br>14.49<br>14.49<br>14.49<br>14.49<br>14.49<br>14.49<br>14.49<br>14.49<br>14.49<br>14.49<br>14.49<br>14.49<br>14.49<br>14.49<br>14.49<br>14.49<br>14.49<br>14.49<br>14.49<br>14.49<br>14.49<br>14.49<br>14.49<br>14.49<br>14.49<br>14.49<br>14.49<br>14.49<br>14.49<br>14.49<br>14.49<br>14.49<br>14.49<br>14.49<br>14.49<br>14.49<br>14.49<br>14.49<br>14.49<br>14.49<br>14.49<br>14.49<br>14.49<br>14.49<br>14.49<br>14.49<br>14.49<br>14.49<br>14.49<br>14.49<br>14.49<br>14.49<br>14.49<br>14.49<br>14.49<br>14.49<br>14.49<br>14.49<br>14.49<br>14.49<br>14.49<br>14.49<br>14.49<br>14.49<br>14.49<br>14.49<br>14.49<br>14.49<br>14.49<br>14.49<br>14.49<br>14.49<br>14.49<br>14.49<br>14.49<br>14.49<br>14.49<br>14.49<br>14.49<br>14.49<br>14.49<br>14.49<br>14.49<br>14.49<br>14.49<br>14.49<br>14.49<br>14.49<br>14.49<br>14.49<br>14.49<br>14.49<br>14.49<br>14.49<br>14.49<br>14.49<br>14.49<br>14.49<br>14.49<br>14.49<br>14.49<br>14.49<br>14.49<br>14.49<br>14.49<br>14.49<br>14.49<br>14.49<br>14.49<br>14.49<br>14.49<br>14.49<br>14.49<br>14.49<br>14.49<br>14.49<br>14.49<br>14.49<br>14.49<br>14.49<br>14.49<br>14.49<br>14.49<br>14.49<br>14.49<br>14.49<br>14.49<br>14.49<br>14.49<br>14.49<br>14.49<br>14.49<br>14.49<br>14.49<br>14.49<br>14.49<br>14.49<br>14.49<br>14.49<br>14.49<br>14.49<br>14.49<br>14.49<br>14.49<br>14.49<br>14.49<br>14.49<br>14.49<br>14.49<br>14.49<br>14.49<br>14.49<br>14.49<br>14.49<br>14.49<br>14.49<br>14.49<br>14.49<br>14.49<br>14.49<br>14.49<br>14.49<br>14.49<br>14.49<br>14.49<br>14.49<br>14.49<br>14.49<br>14.49<br>14.49<br>14.49<br>14.49<br>14.49<br>14.49<br>14.49<br>14.49<br>14.49<br>14.49<br>14.49<br>14.49<br>14.49<br>14 | 8 Female                            |                                                                        |                                       | 33.50<br>31.75<br>2<br>++++++++++++++++++++++++++++++++++ |       |
| CURRENT RATING / Ø/<br>10A / 2.2<br>20A / 3.3<br>30A / 3.7<br>40A / 4.2                                                                                                                                                                                                                                                                                                                                                                                                                                                                                                                                                                                                                                                                                                                                                                                                                                                                                                                                                                                                                                                                                                                                                                                                                                                                                                                                                                                                                                                                                                                                                                                                                                                                                                                                                                                                                                                                                                                                                                                                                                                                                                                                                                                                                                                                                                                                                                                                                                                                                                                                                                                                                                                                |                                     | 7W2 Male/Female                                                        | 21W1 Male/Fema                        | 47.05                                                     | æ     |
|                                                                                                                                                                                                                                                                                                                                                                                                                                                                                                                                                                                                                                                                                                                                                                                                                                                                                                                                                                                                                                                                                                                                                                                                                                                                                                                                                                                                                                                                                                                                                                                                                                                                                                                                                                                                                                                                                                                                                                                                                                                                                                                                                                                                                                                                                                                                                                                                                                                                                                                                                                                                                                                                                                                                        | COMBINATI                           | ON D-SUB                                                               | SW REFERENCE NO.: 628 C<br>DRAWN: C.B | DATE: JAN. 01/20                                          | 019   |
|                                                                                                                                                                                                                                                                                                                                                                                                                                                                                                                                                                                                                                                                                                                                                                                                                                                                                                                                                                                                                                                                                                                                                                                                                                                                                                                                                                                                                                                                                                                                                                                                                                                                                                                                                                                                                                                                                                                                                                                                                                                                                                                                                                                                                                                                                                                                                                                                                                                                                                                                                                                                                                                                                                                                        |                                     |                                                                        | CHECKED:                              | DATE:                                                     |       |
| IS SERIES FULLY CONFORMS TO                                                                                                                                                                                                                                                                                                                                                                                                                                                                                                                                                                                                                                                                                                                                                                                                                                                                                                                                                                                                                                                                                                                                                                                                                                                                                                                                                                                                                                                                                                                                                                                                                                                                                                                                                                                                                                                                                                                                                                                                                                                                                                                                                                                                                                                                                                                                                                                                                                                                                                                                                                                                                                                                                                            | EDAC INC                            | THESE DRAWINGS AND SPECIFICATIONS<br>ARE THE PROPERTY OF EDAC INC.,AND | SCALE: N.T.S                          | SHEET 3 OF                                                | 4     |
| IE EUROPEAN UNION DIRECTIVES<br>11/65/EU FOR R₀HS COMPLIANCY.                                                                                                                                                                                                                                                                                                                                                                                                                                                                                                                                                                                                                                                                                                                                                                                                                                                                                                                                                                                                                                                                                                                                                                                                                                                                                                                                                                                                                                                                                                                                                                                                                                                                                                                                                                                                                                                                                                                                                                                                                                                                                                                                                                                                                                                                                                                                                                                                                                                                                                                                                                                                                                                                          | TORONTO, ONTAR<br>CANADA            | OR USED AS THE BASIS FOR THE                                           | DRAWING NUMBER: 628-24W               | 7224-2TC                                                  | ISSUE |
|                                                                                                                                                                                                                                                                                                                                                                                                                                                                                                                                                                                                                                                                                                                                                                                                                                                                                                                                                                                                                                                                                                                                                                                                                                                                                                                                                                                                                                                                                                                                                                                                                                                                                                                                                                                                                                                                                                                                                                                                                                                                                                                                                                                                                                                                                                                                                                                                                                                                                                                                                                                                                                                                                                                                        | YOUR CONNECTION TO QUALITY & SERVIC | MANUFACTURE OR SALE OF APPARATUS                                       | PART NUMBER: 628-24W                  | 7224-2TC                                                  | 1     |