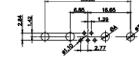

 .X
 ±0.25

25W3 Male

36W4 Female

13W3 Male

36W4 Male

13W6 Male

43W2 Male

.XX ±0.13 .XXX ±0.05