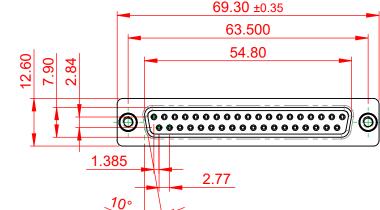

NOTES:

MATERIAL:

HOUSING: THERMOPLASTIC POLYESTER, UL94V-0 SHELL: STEEL, TIN PLATED CONTACT: COPPER ALLOY, 30µ GOLD PLATED OPERATING TEMPERATURE: -55°C to +105°C

(1)

CURRENT RATING: 3A PER CONTACT CONTACT RESISTANCE: 25mQ MAX. INSULATOR RESISTANCE: 5000MΩ min. DIELECTRIC WITHSTANDING VOLTAGE: 1000V AC rms

|  |                                      | SW REFERENCE NO.: 628 ASSEMBLY                                                                                                        |                                 |                  |                   |  |
|--|--------------------------------------|---------------------------------------------------------------------------------------------------------------------------------------|---------------------------------|------------------|-------------------|--|
|  | 628 SERIES D-SUB CONNECTOR           |                                                                                                                                       | DRAWN: C.B                      | DATE: AUG. 01/20 | ATE: AUG. 01/2018 |  |
|  |                                      |                                                                                                                                       | CHECKED: DATE:                  |                  |                   |  |
|  | EDAC INC                             | THESE DRAWINGS AND SPECIFICATIONS<br>ARE THE PROPERTY OF EDAC INC.,AND                                                                | SCALE: 1:1                      | SHEET 1 OF       | 1                 |  |
|  | YOUR CONNECTION TO QUALITY & SERVICE | SHALL NOT BE REPRODUCED, OR COPIED<br>OR USED AS THE BASIS FOR THE<br>MANUFACTURE OR SALE OF APPARATUS<br>WITHOUT WRITTEN PERMISSION. | DRAWING NUMBER: 628-037-622-268 |                  | ISSUE             |  |
|  |                                      |                                                                                                                                       | PART NUMBER: 628-037-6          | 622-268          | 1                 |  |