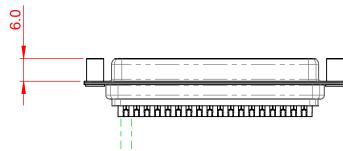

NOTES:

MATERIAL:

HOUSING: THERMOPLASTIC POLYESTER, UL94V-0 SHELL: STEEL, TIN PLATED CONTACT: COPPER ALLOY, 30µ GOLD PLATED OPERATING TEMPERATURE: -55°C to +105°C

(1)

CURRENT RATING: 3A PER CONTACT CONTACT RESISTANCE: 25mQ MAX. INSULATOR RESISTANCE: 5000MΩ min. DIELECTRIC WITHSTANDING VOLTAGE: 1000V AC rms

|  |                                      | SW REFERENCE NO.: 628 ASSEMBLY                                                                                                        |                                 |                  |                   |  |
|--|--------------------------------------|---------------------------------------------------------------------------------------------------------------------------------------|---------------------------------|------------------|-------------------|--|
|  | 628 SERIES D-SUB CONNECTOR           |                                                                                                                                       | DRAWN: C.B                      | DATE: AUG. 01/20 | ATE: AUG. 01/2018 |  |
|  |                                      |                                                                                                                                       | CHECKED: DATE:                  |                  |                   |  |
|  | EDAC INC                             | THESE DRAWINGS AND SPECIFICATIONS<br>ARE THE PROPERTY OF EDAC INC.,AND                                                                | SCALE: 1:1                      | SHEET 1 OF       | 1                 |  |
|  | YOUR CONNECTION TO QUALITY & SERVICE | SHALL NOT BE REPRODUCED, OR COPIED<br>OR USED AS THE BASIS FOR THE<br>MANUFACTURE OR SALE OF APPARATUS<br>WITHOUT WRITTEN PERMISSION. | DRAWING NUMBER: 628-037-622-268 |                  | ISSUE             |  |
|  |                                      |                                                                                                                                       | PART NUMBER: 628-037-6          | 622-268          | 1                 |  |