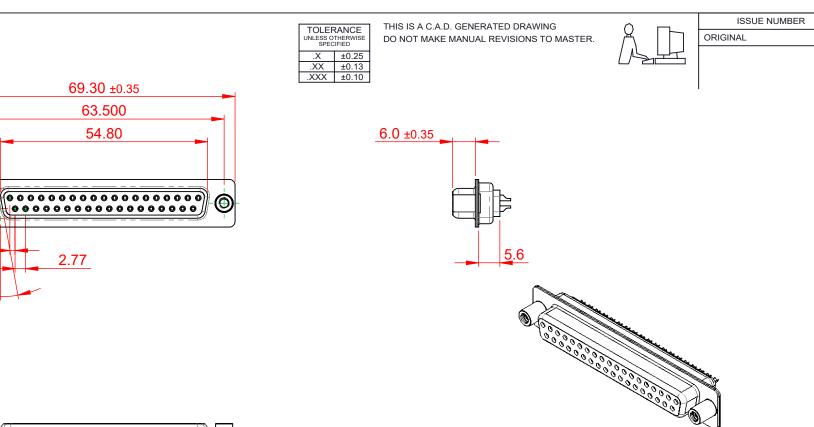

NOTES:

MATERIAL:

HOUSING: THERMOPLASTIC POLYESTER, UL94V-0 SHELL: STEEL, TIN PLATED CONTACT: COPPER ALLOY, 30µ GOLD PLATED OPERATING TEMPERATURE: -55°C to +105°C

(1)

CURRENT RATING: 3A PER CONTACT CONTACT RESISTANCE: 25mQ MAX. INSULATOR RESISTANCE: 5000MΩ min. DIELECTRIC WITHSTANDING VOLTAGE: 1000V AC rms

|  |                                      | SW REFERENCE NO.: 628 ASSEMBLY                                                                                                        |                                 |                  |                   |  |
|--|--------------------------------------|---------------------------------------------------------------------------------------------------------------------------------------|---------------------------------|------------------|-------------------|--|
|  | 628 SERIES D-SUB CONNECTOR           |                                                                                                                                       | DRAWN: C.B                      | DATE: AUG. 01/20 | ATE: AUG. 01/2018 |  |
|  |                                      |                                                                                                                                       | CHECKED: DATE:                  |                  |                   |  |
|  | EDAC INC                             | THESE DRAWINGS AND SPECIFICATIONS<br>ARE THE PROPERTY OF EDAC INC.,AND                                                                | SCALE: 1:1                      | SHEET 1 OF       | 1                 |  |
|  | YOUR CONNECTION TO QUALITY & SERVICE | SHALL NOT BE REPRODUCED, OR COPIED<br>OR USED AS THE BASIS FOR THE<br>MANUFACTURE OR SALE OF APPARATUS<br>WITHOUT WRITTEN PERMISSION. | DRAWING NUMBER: 628-037-622-268 |                  | ISSUE             |  |
|  |                                      |                                                                                                                                       | PART NUMBER: 628-037-6          | 622-268          | 1                 |  |