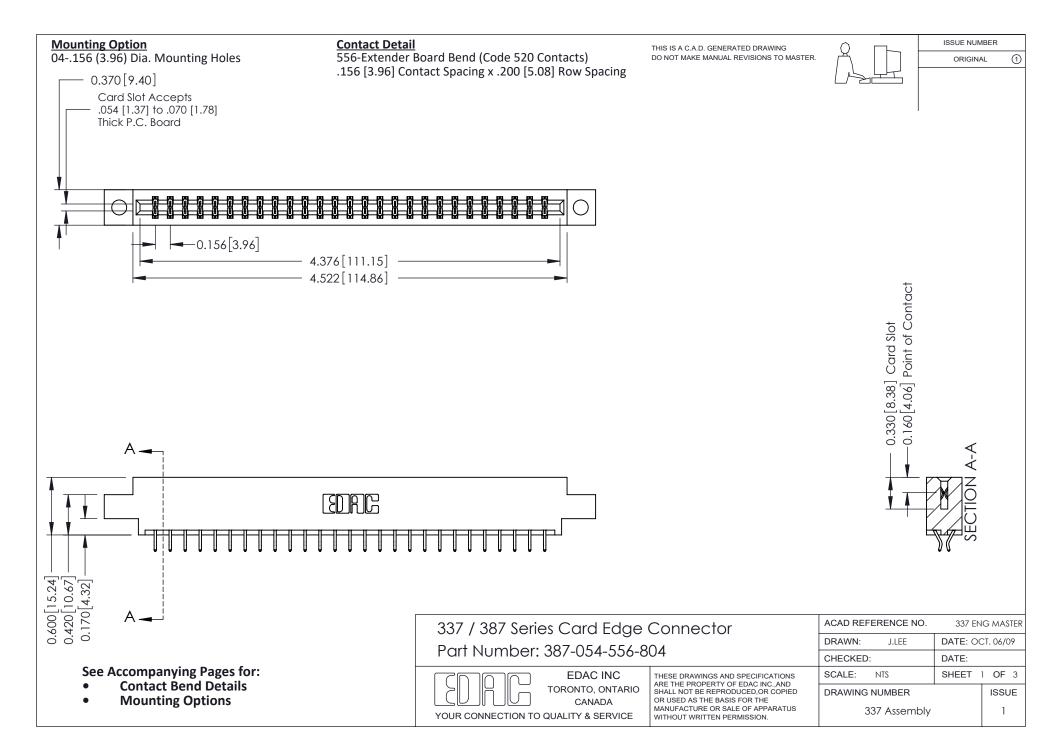

ISSUE NUMBER

ORIGINAL

1

| 337 / 387 Series Card Edge Connector<br>Contact Bend Detail           |                                                                                                                                                                                                  | ACAD REFERENCE NO. 337 E |                  | G MASTER      |
|-----------------------------------------------------------------------|--------------------------------------------------------------------------------------------------------------------------------------------------------------------------------------------------|--------------------------|------------------|---------------|
|                                                                       |                                                                                                                                                                                                  | DRAWN: J.LEE             | DATE: OCT. 06/09 |               |
|                                                                       |                                                                                                                                                                                                  | CHECKED: DATE:           |                  |               |
| EDAC INC TORONTO, ONTARIO CANADA YOUR CONNECTION TO QUALITY & SERVICE | THESE DRAWINGS AND SPECIFICATIONS ARE THE PROPERTY OF EDAC INC.,AND SHALL NOT BE REPRODUCED, OR COPIED OR USED AS THE BASIS FOR THE MANUFACTURE OR SALE OF APPARATUS WITHOUT WRITTEN PERMISSION. | SCALE: NTS               | SHEET            | 2 <b>OF</b> 3 |
|                                                                       |                                                                                                                                                                                                  | DRAWING NUMBER           |                  | ISSUE         |
|                                                                       |                                                                                                                                                                                                  | 337 Assembly             |                  | 1             |