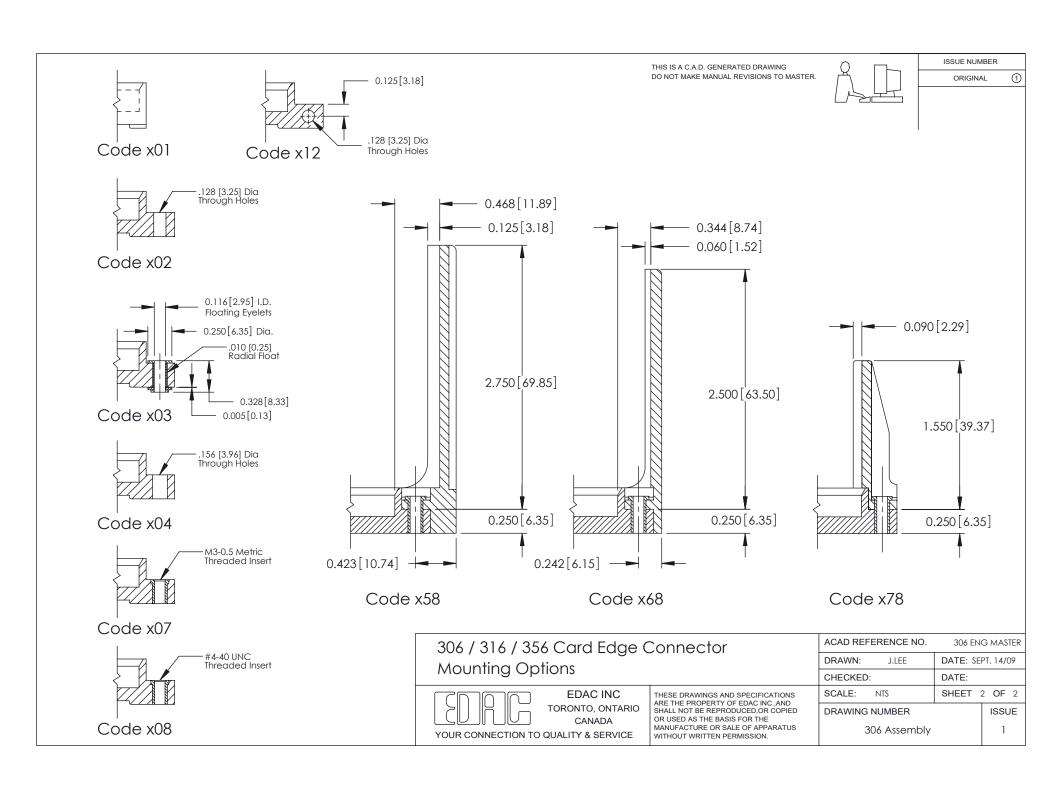

|                                                 |          | t.015(1.17x0.38) - Tail LG.=.213(5.41)<br>t Spacing with Single Centreline Row |                                                              | THIS IS A C.A.D. GENERATED DRAWING<br>DO NOT MAKE MANUAL REVISIONS TO MASTER. |                                                                                                                                                               | ISSUE NUM<br>ORIGINA      | _                 |                       |                |
|-------------------------------------------------|----------|--------------------------------------------------------------------------------|--------------------------------------------------------------|-------------------------------------------------------------------------------|---------------------------------------------------------------------------------------------------------------------------------------------------------------|---------------------------|-------------------|-----------------------|----------------|
|                                                 | Cc<br>05 | 3[8.71]<br>Ird Slot Accepts<br>4 (1.37) to .070 (1.78)<br>ck P.C. Board        |                                                              |                                                                               | √—¢0.                                                                                                                                                         | 156[3.96]                 |                   |                       |                |
| <u> </u>                                        |          |                                                                                |                                                              |                                                                               |                                                                                                                                                               |                           |                   |                       |                |
| <b>1</b>                                        |          | -                                                                              | 4.376[111.15] ——<br>4.522[114.86] ——<br>4.808[122.12]——      |                                                                               |                                                                                                                                                               |                           |                   |                       | A-A 7          |
|                                                 |          | <u>-</u> A                                                                     | 5.654[143.61]                                                |                                                                               |                                                                                                                                                               |                           | 0 295 [7 49]      | Card Slot             | SECTION A-A    |
| [89]                                            |          |                                                                                |                                                              |                                                                               |                                                                                                                                                               |                           |                   |                       |                |
| 0.460[11.68]<br>0.250[6.35]                     | -        | A                                                                              | 5.118[130.00]——                                              |                                                                               |                                                                                                                                                               |                           | L<br>F            | 0.165 [<br>oint of Co | 4.19]<br>ntact |
|                                                 |          |                                                                                |                                                              | 306 / 316 / 356 Card Edge Connector                                           |                                                                                                                                                               |                           | ACAD REFERENCE NO |                       | IG MASTER      |
| See Accompanying Pages for:  • Mounting Options |          |                                                                                | Part Number: 356-027-420-158                                 |                                                                               |                                                                                                                                                               | DRAWN: J.LEE CHECKED:     | DATE: SEF         | PT. 14/09             |                |
|                                                 |          |                                                                                |                                                              | EDAC INC                                                                      | THESE DRAWINGS AND SPECIFICATIONS                                                                                                                             | SCALE: NTS                | SHEET             | 1 OF 2                |                |
|                                                 |          |                                                                                | TORONTO, ONTARIO CANADA YOUR CONNECTION TO QUALITY & SERVICE |                                                                               | ARE THE PROPERTY OF EDAC INC.,AND SHALL NOT BE REPRODUCED,OR COPIED OR USED AS THE BASIS FOR THE MANUFACTURE OR SALE OF APPARATUS WITHOUT WRITTEN PERMISSION. | DRAWING NUMBER 306 Assemb | oly               | ISSUE                 |                |