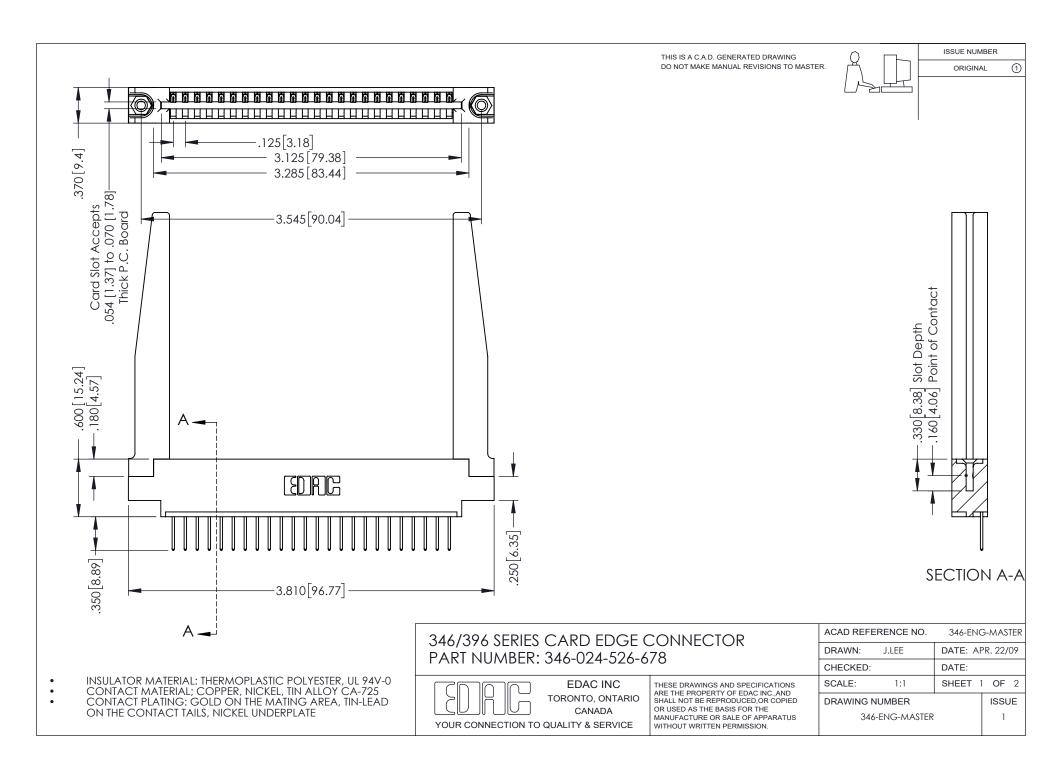

## **Contact Code 556**

INSULATOR MATERIAL: THERMOPLASTIC POLYESTER, UL 94V-0 CONTACT MATERIAL; COPPER, NICKEL, TIN ALLOY CA-725 CONTACT PLATING: GOLD ON THE MATING AREA, TIN-LEAD

ON THE CONTACT TAILS, NICKEL UNDERPLATE

## 346/396 SERIES CARD EDGE CONNECTOR CONTACT CODE 555,556,558,559,560 DIMENSIONS

YOUR CONNECTION TO QUALITY & SERVICE

**EDAC INC** TORONTO, ONTARIO CANADA

THESE DRAWINGS AND SPECIFICATIONS ARE THE PROPERTY OF EDAC INC.,AND SHALL NOT BE REPRODUCED, OR COPIED OR USED AS THE BASIS FOR THE MANUFACTURE OR SALE OF APPARATUS WITHOUT WRITTEN PERMISSION.