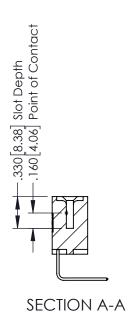

## 346/396 SERIES CARD EDGE CONNECTOR CONTACT CODE 555,556,558,559,560 DIMENSIONS

YOUR CONNECTION TO QUALITY & SERVICE

|   | ACAD REFERENCE NO. 346-ENG-MASTER |                  |
|---|-----------------------------------|------------------|
|   | DRAWN: J.LEE                      | DATE: APR. 22/09 |
|   | CHECKED:                          | DATE:            |
|   | SCALE: 1:1                        | SHEET 2 OF 2     |
| D | DRAWING NUMBER                    | ISSUE            |