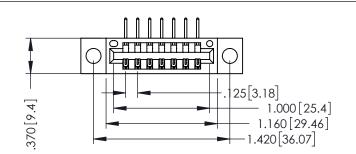

## 346/396 SERIES CARD EDGE CONNECTOR CONTACT CODE 555,556,558,559,560 DIMENSIONS

YOUR CONNECTION TO QUALITY & SERVICE

|   | ACAD REFERENCE NO. 346-ENG-MASTER |                  |
|---|-----------------------------------|------------------|
|   | DRAWN: J.LEE                      | DATE: APR. 22/09 |
|   | CHECKED:                          | DATE:            |
|   | SCALE: 1:1                        | SHEET 2 OF 2     |
| D | DRAWING NUMBER                    | ISSUE            |