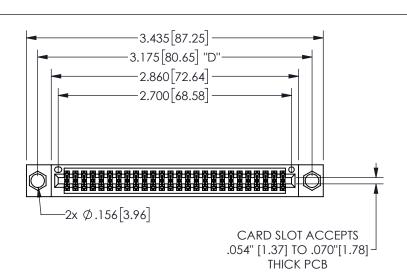

345/395 SERIES CARD EDGE CONNECTOR PART NUMBER: 345-052-540-804

YOUR CONNECTION TO QUALITY & SERVICE

**EDAC INC** TORONTO, ONTARIO CANADA

THESE DRAWINGS AND SPECIFICATIONS ARE THE PROPERTY OF EDAC INC.,AND SHALL NOT BE REPRODUCED, OR COPIED OR USED AS THE BASIS FOR THE MANUFACTURE OR SALE OF APPARATUS WITHOUT WRITTEN PERMISSION.

| ACAD REFERENCE NO.  |     | 345-ENG-MASTER   |       |
|---------------------|-----|------------------|-------|
| DRAWN: R.STA.MONICA |     | DATE:MAY.16/2017 |       |
| CHECKED:            |     | DATE:            |       |
| SCALE:              | NTS | SHEET            | OF 2  |
| DRAWING NUMBER      |     |                  | ISSUE |
| 345-ENG-MASTER      |     |                  | 1 1   |