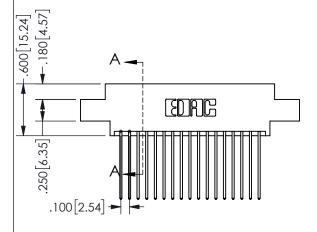

THIS IS A C.A.D. GENERATED DRAWING DO NOT MAKE MANUAL REVISIONS TO MASTER.

ISSUE NUMBER

ORIGINAL

1

-2.535[64.39]-2.275[57.79] "D" 1.960 49.78 1.800 [45.72] -2x Ø.156[3.96] CARD SLOT ACCEPTS .054" [1.37] TO .070"[1.78] \( \)

THICK PCB

## Contact Dimensions: 541-Wire Wrap .025 Sq.(0.64 Sq.) - Tail LG=.750(19.05) .100 (2.54) Contact Spacing x .200 (5.08) Row Spacing

345/395 SERIES CARD EDGE CONNECTOR PART NUMBER: 345-034-541-807

YOUR CONNECTION TO QUALITY & SERVICE