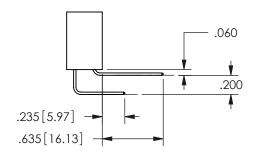

.160 4.06 .330[8.38] POINT OF CARD SLOT CONTACT .370 9.4

ISSUE NUMBER ORIGINAL

1

**Contact Code 558** 

Contact Code 559

**Contact Code 560** 

INSULATOR MATERIAL: THERMOPLASTIC POLYESTER, UL 94V-0

DAP MATERIAL AVAILABLE UPON REQUEST

CONTACT MATERIAL; COPPER ALLOY

CONTACT PLATING: GOLD ON THE MATING AREA, TIN PLATING ON THE CONTACT TAILS, NICKEL UNDERPLATE