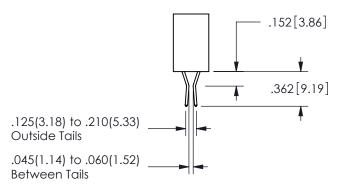

.160 4.06 .330[8.38] POINT OF CARD SLOT CONTACT .370 9.4

ISSUE NUMBER ORIGINAL

1

**Contact Code 558** 

Contact Code 559

**Contact Code 560** 

INSULATOR MATERIAL: THERMOPLASTIC POLYESTER, UL 94V-0

DAP MATERIAL AVAILABLE UPON REQUEST

CONTACT MATERIAL; COPPER ALLOY

CONTACT PLATING: GOLD ON THE MATING AREA, TIN PLATING ON THE CONTACT TAILS, NICKEL UNDERPLATE