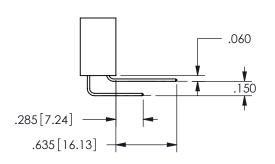

## Contact Dimensions: 541-Wire Wrap .025 Sq.(0.64 Sq.) - Tail LG=.750(19.05) .100 (2.54) Contact Spacing x .200 (5.08) Row Spacing

345/395 SERIES CARD EDGE CONNECTOR PART NUMBER: 345-034-541-807

YOUR CONNECTION TO QUALITY & SERVICE

.160 4.06 .330[8.38] POINT OF CARD SLOT CONTACT .370 9.4

ISSUE NUMBER ORIGINAL

1

**Contact Code 558** 

Contact Code 559

**Contact Code 560** 

INSULATOR MATERIAL: THERMOPLASTIC POLYESTER, UL 94V-0

DAP MATERIAL AVAILABLE UPON REQUEST