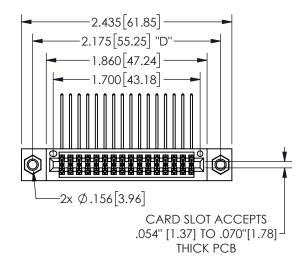

## 345/395 SERIES CARD EDGE CONNECTOR PART NUMBER: 345-032-558-507

YOUR CONNECTION TO QUALITY & SERVICE

**EDAC INC** TORONTO, ONTARIO CANADA

THESE DRAWINGS AND SPECIFICATIONS ARE THE PROPERTY OF EDAC INC.,AND SHALL NOT BE REPRODUCED,OR COPIED OR USED AS THE BASIS FOR THE MANUFACTURE OR SALE OF APPARATUS WITHOUT WRITTEN PERMISSION.

| OLOHOT(7(7          |                  |  |
|---------------------|------------------|--|
| ACAD REFERENCE NO.  | 345-ENG-MASTER   |  |
| DRAWN: R.STA.MONICA | DATE:MAY.16/2017 |  |
| CHECKED:            | DATE:            |  |
| SCALE: NTS          | SHEET 1 OF 2     |  |
| DRAWING NUMBER      | ISSUE            |  |
| 345-ENG-MASTER      | 1                |  |
|                     |                  |  |