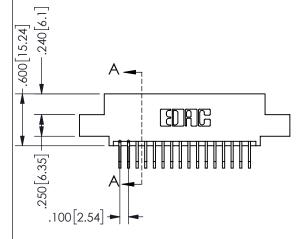

## 345/395 SERIES CARD EDGE CONNECTOR PART NUMBER: 345-032-558-507

YOUR CONNECTION TO QUALITY & SERVICE

**EDAC INC** TORONTO, ONTARIO CANADA

THESE DRAWINGS AND SPECIFICATIONS ARE THE PROPERTY OF EDAC INC.,AND SHALL NOT BE REPRODUCED,OR COPIED OR USED AS THE BASIS FOR THE MANUFACTURE OR SALE OF APPARATUS WITHOUT WRITTEN PERMISSION.

| OLOHOT(7(7          |                  |  |
|---------------------|------------------|--|
| ACAD REFERENCE NO.  | 345-ENG-MASTER   |  |
| DRAWN: R.STA.MONICA | DATE:MAY.16/2017 |  |
| CHECKED:            | DATE:            |  |
| SCALE: NTS          | SHEET 1 OF 2     |  |
| DRAWING NUMBER      | ISSUE            |  |
| 345-ENG-MASTER      | 1                |  |
|                     |                  |  |