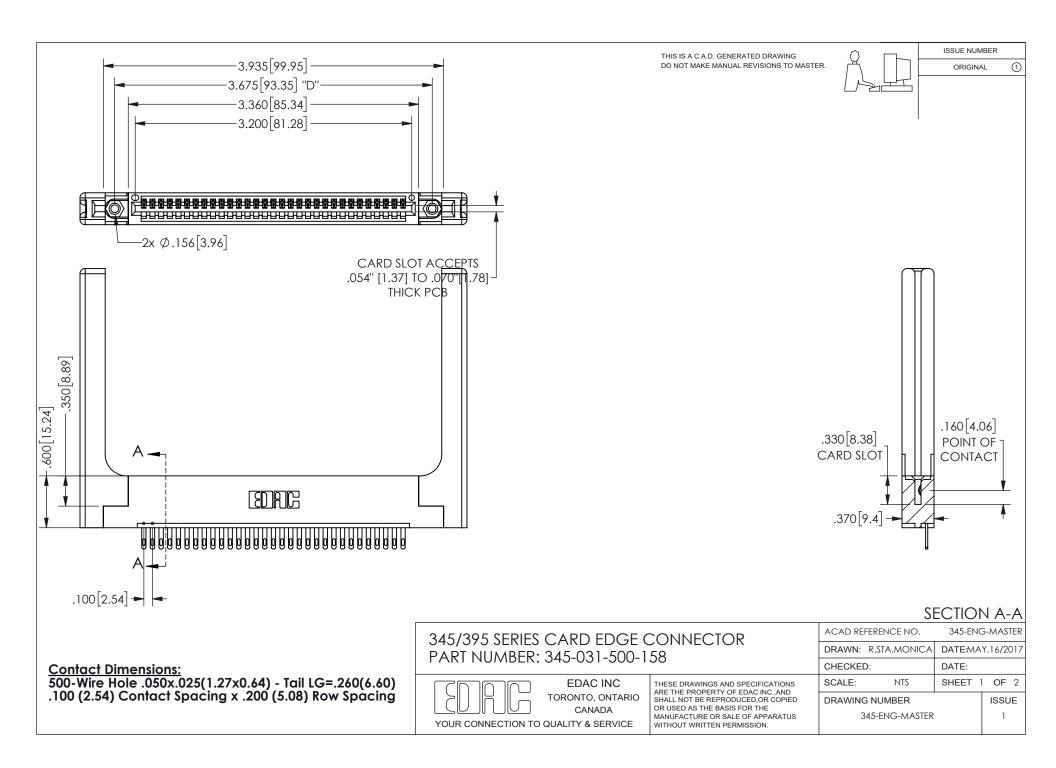

## 345/395 SERIES CARD EDGE CONNECTOR CONTACT CODE 555,556,558,559,560 DIMENSIONS

YOUR CONNECTION TO QUALITY & SERVICE

**EDAC INC** TORONTO, ONTARIO CANADA

THESE DRAWINGS AND SPECIFICATIONS ARE THE PROPERTY OF EDAC INC.,AND SHALL NOT BE REPRODUCED, OR COPIED OR USED AS THE BASIS FOR THE MANUFACTURE OR SALE OF APPARATUS WITHOUT WRITTEN PERMISSION.

| ACAD REFERENCE NO.  | 345-ENG-MASTER   |
|---------------------|------------------|
| DRAWN: R.STA.MONICA | DATE:MAY.16/2017 |
| CHECKED:            | DATE:            |
| SCALE: 1:1          | SHEET 2 OF 2     |
| DRAWING NUMBER      | ISSUE            |
| 345-ENG-MASTER      | 1                |