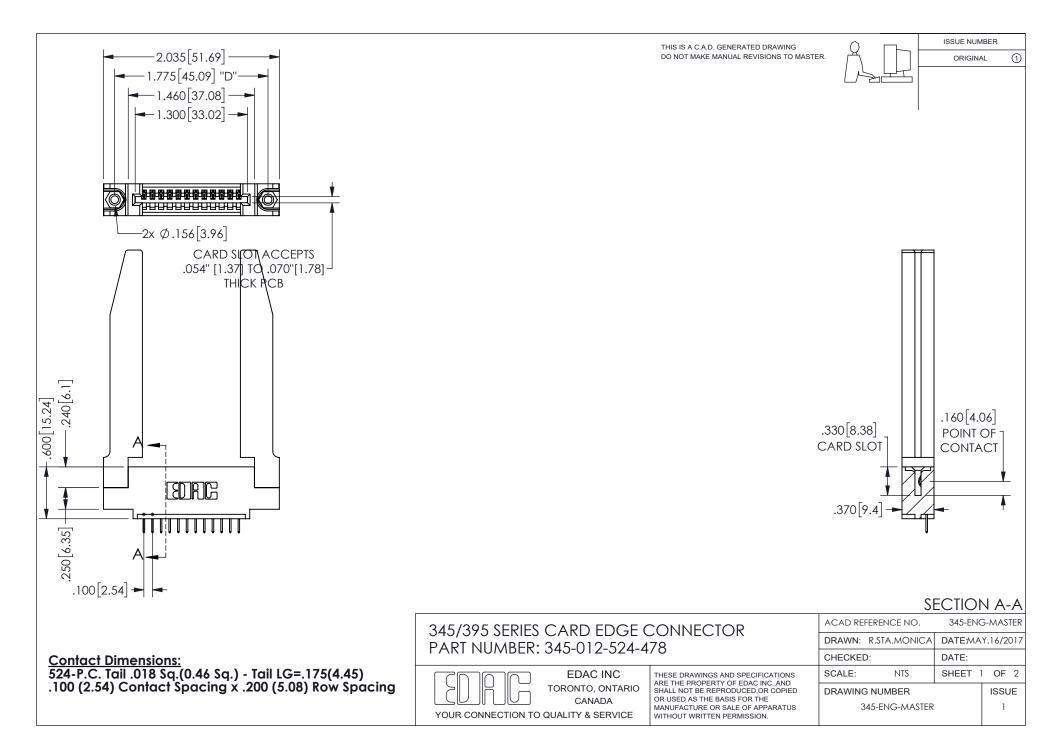

ISSUE NUMBER ORIGINAL

1

**Contact Code 558** 

Contact Code 559

Contact Code 560

INSULATOR MATERIAL: THERMOPLASTIC POLYESTER, UL 94V-0 DAP MATERIAL AVAILABLE UPON REQUEST

CONTACT MATERIAL; COPPER ALLOY CONTACT PLATING: GOLD ON THE MATING AREA, TIN PLATING ON THE CONTACT TAILS, NICKEL UNDERPLATE

## 345/395 SERIES CARD EDGE CONNECTOR CONTACT CODE 555,556,558,559,560 DIMENSIONS

YOUR CONNECTION TO QUALITY & SERVICE

**EDAC INC** TORONTO, ONTARIO CANADA

THESE DRAWINGS AND SPECIFICATIONS ARE THE PROPERTY OF EDAC INC.,AND SHALL NOT BE REPRODUCED, OR COPIED OR USED AS THE BASIS FOR THE MANUFACTURE OR SALE OF APPARATUS WITHOUT WRITTEN PERMISSION.