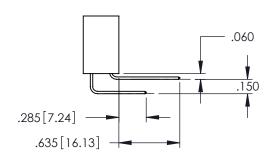

**SECTION A-A** 

.107 [2.72] .082 [2.08] .157 [4] .232 [5.89] .125(3.18) to .210(5.33) .125(3.18) to .210(5.33) Outside Tails Outside Tails .045(1.14) to .060(1.52) .045(1.14) to .060(1.52) Between Tails Between Tails **Contact Code 555 Contact Code 556** 

**Contact Code 558** 

**Contact Code 559** 

Contact Code 560

INSULATOR MATERIAL: THERMOPLASTIC POLYESTER, UL 94V-0

DAP MATERIAL AVAILABLE UPON REQUEST

CONTACT MATERIAL; COPPER ALLOY CONTACT PLATING: GOLD ON THE MATING AREA, TIN PLATING ON THE CONTACT TAILS, NICKEL UNDERPLATE