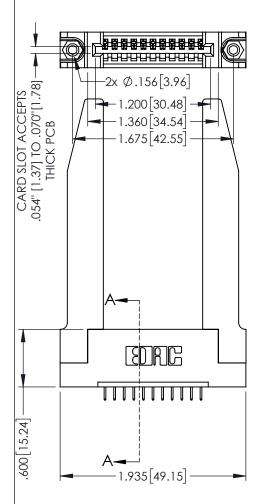

<u>Contact Dimensions:</u>
525-P.C. Tail .018 Sq.(0.46 Sq.) - Tail LG=.150(3.81)
.100 (2.54) Contact Spacing x .200 (5.08) Row Spacing

345/395 SERIES CARD EDGE CONNECTOR PART NUMBER: 345-011-525-178

YOUR CONNECTION TO QUALITY & SERVICE

INSULATOR MATERIAL: THERMOPLASTIC PBT BLACK, UL 94V-0 CONTACT MATERIAL; COPPER TIN ALLOY

CONTACT PLATING: GOLD ON THE MATING AREA, TIN PLATING ON THE CONTACT TAILS, NICKEL UNDERPLATE

.160[4.06] POINT OF CONTACT CARD SLOT .330[8.38]