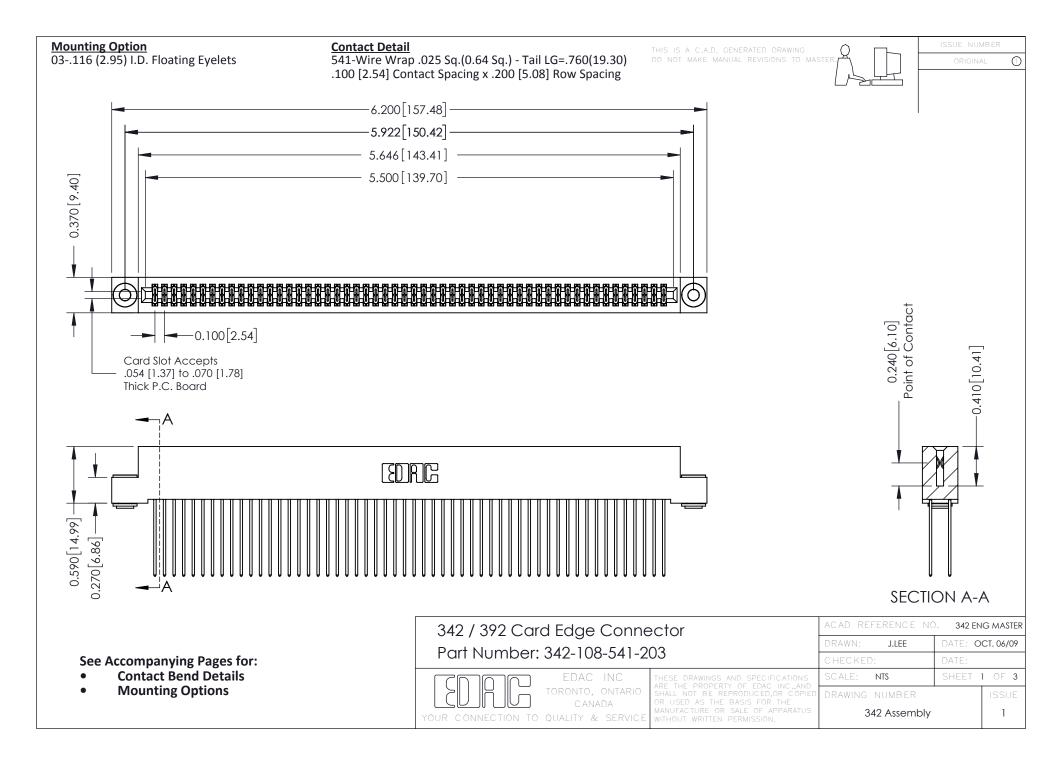

THIS IS A C.A.D. GENERATED DRAWING DO NOT MAKE MANUAL REVISIONS TO MASTER. ISSUE NUMBER

ORIGINAL

1



| 342 / 392 Series Card Edge Connector<br>Contact Bend Detail |                                                                                                                                                                                                  | ACAD REFERENCE NO. 342 ENG MASTER |             |                  |        |
|-------------------------------------------------------------|--------------------------------------------------------------------------------------------------------------------------------------------------------------------------------------------------|-----------------------------------|-------------|------------------|--------|
|