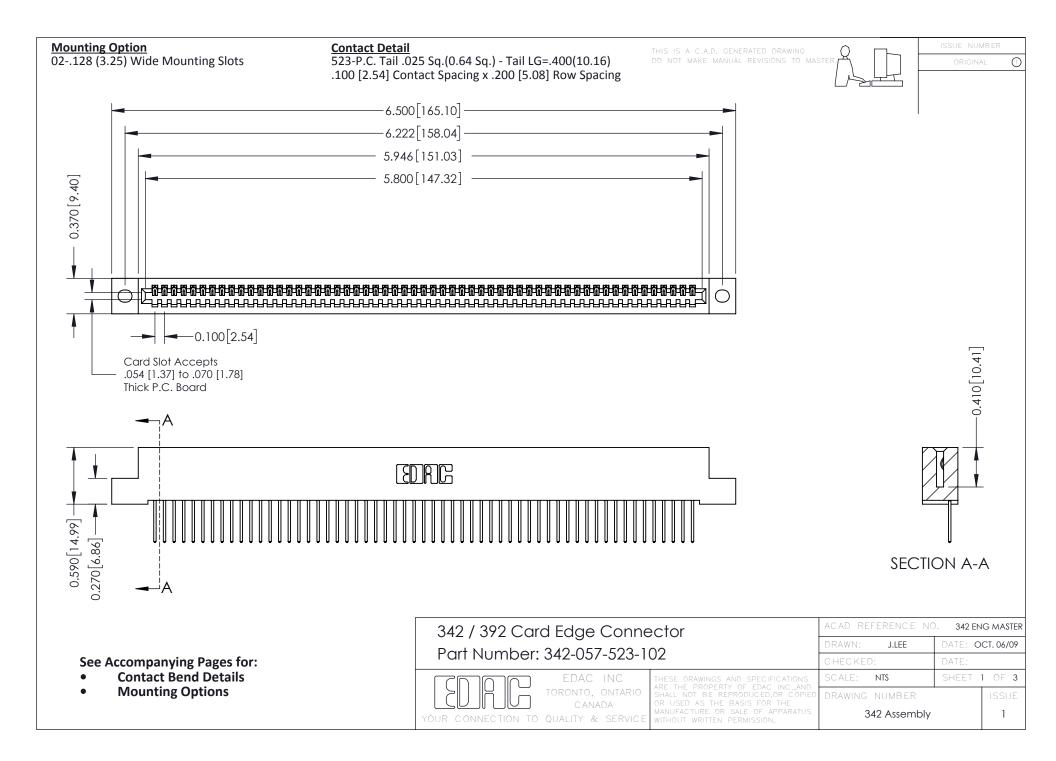

THIS IS A C.A.D. GENERATED DRAWING DO NOT MAKE MANUAL REVISIONS TO MASTER. ISSUE NUMBER

ORIGINAL

1



| 342 / 392 Series Card Edge Connector<br>Contact Bend Detail |                                                                                                                                                                                                  | ACAD REFERENCE NO. 342 ENG MASTER |             |                  |        |
|-------------------------------------------------------------|--------------------------------------------------------------------------------------------------------------------------------------------------------------------------------------------------|-----------------------------------|-------------|------------------|--------|
|