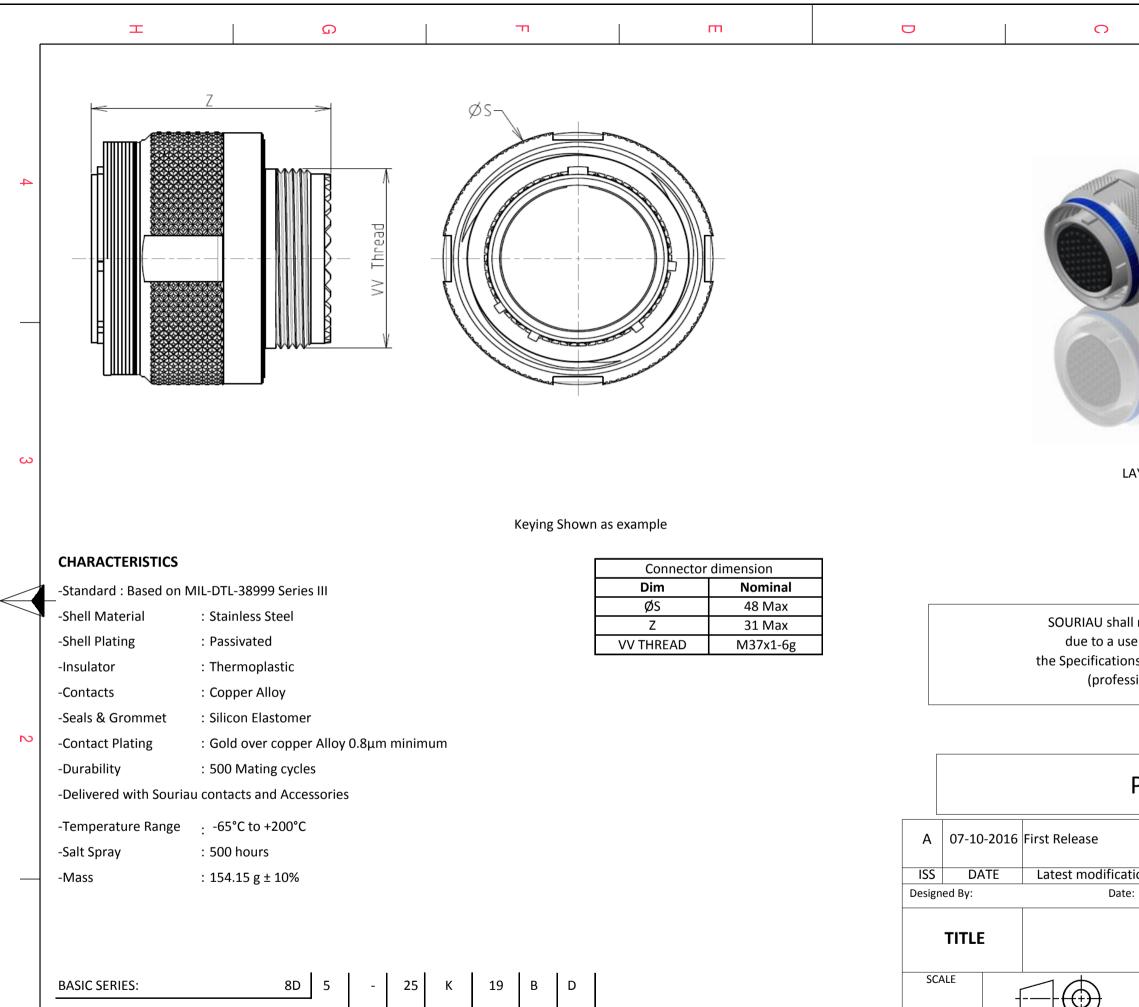

| SHELL TYPE : Plug with RFI Shielding  |                                   |  |                                    |     |                     |        |                 | NA   | $\neg \Psi$ |
|---------------------------------------|-----------------------------------|--|------------------------------------|-----|---------------------|--------|-----------------|------|-------------|
| CONTACT TYPE : Standard Crimp Contact | ACT TYPE : Standard Crimp Contact |  |                                    |     | 0                   |        | ORIENTATION : D | SOUR | WWW.        |
| SHELL SIZE : 25                       |                                   |  | CONTACT TYPE : SOCKET(500 Matings) |     |                     |        |                 |      |             |
| PLATING : K = Passivated              |                                   |  |                                    | CON | TACT LAYOUT : 25-19 | FORMAT |                 |      |             |
|                                       |                                   |  |                                    |     |                     |        |                 | A3   |             |
| H G                                   |                                   |  | F                                  | •   |                     | Е      |                 | D    | С           |

\_

| σ                                                                                                                                                                                                                                                                                                                                | B |  |  |   |  |  |  |  |  |
|----------------------------------------------------------------------------------------------------------------------------------------------------------------------------------------------------------------------------------------------------------------------------------------------------------------------------------|---|--|--|---|--|--|--|--|--|
|                                                                                                                                                                                                                                                                                                                                  |   |  |  |   |  |  |  |  |  |
| LAYOUT SHOWN AS EXAMPLE                                                                                                                                                                                                                                                                                                          |   |  |  | 3 |  |  |  |  |  |
| all not be liable for any non-conformity or damage<br>use of the Products which does not comply with<br>ons issued by either of the Parties or by a third party<br>essional recommendation, technical notice.)<br>$Country \qquad Jurisdiction & Control List \\ \hline FR \qquad Not Listed \\ \hline PN: 8D525K19BD \\ \hline$ |   |  |  |   |  |  |  |  |  |
| ation - by MOD N° te: CUSTOMER DRAWING  Stainless Steel Plug 8D series  General linear Tolerances:  859                                                                                                                                                                                                                          |   |  |  |   |  |  |  |  |  |
| ±     This document is the property of<br>SOURIAU<br>it must not be reproduced or<br>communicated without permission       SOURIAU DRG N°<br>8D525K19BD-C     SHEET<br>1/2                                                                                                                                                       |   |  |  |   |  |  |  |  |  |
| B A                                                                                                                                                                                                                                                                                                                              |   |  |  |   |  |  |  |  |  |