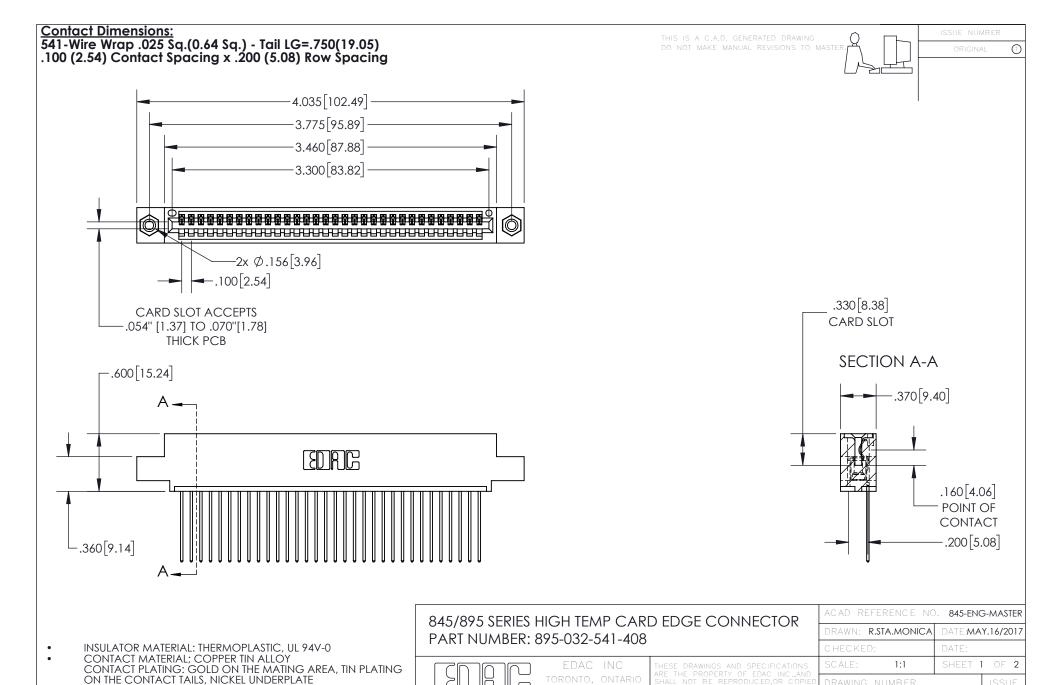

YOUR CONNECTION TO QUALITY & SERVICE

845-ENG-MASTER







INSULATOR MATERIAL: THERMOPLASTIC POLYESTER, UL 94V-0 DAP MATERIAL AVAILABLE UPON REQUEST

**Contact Code 558** 

CONTACT MATERIAL; COPPER ALLOY CONTACT PLATING: GOLD ON THE MATING AREA, TIN PLATING ON THE CONTACT TAILS, NICKEL UNDERPLATE

## 845/895 SERIES HIGH TEMP CARD EDGE CONNECTOR CONTACT CODE 555,556,558,559,560 DIMENSIONS

YOUR CONNECTION TO QUALITY & SERVICE

Contact Code 559

|   | ACAD REFERENCE NO. 845-ENG-MASTER |                  |  |
|---|-----------------------------------|------------------|--|
|   | DRAWN: R.STA.MONICA               | DATE:MAY.16/2017 |  |
|   | CHECKED:                          | DATE:            |  |
|   | SCALE: 1:1                        | SHEET 2 OF 2     |  |
| D | DRAWING NUMBER